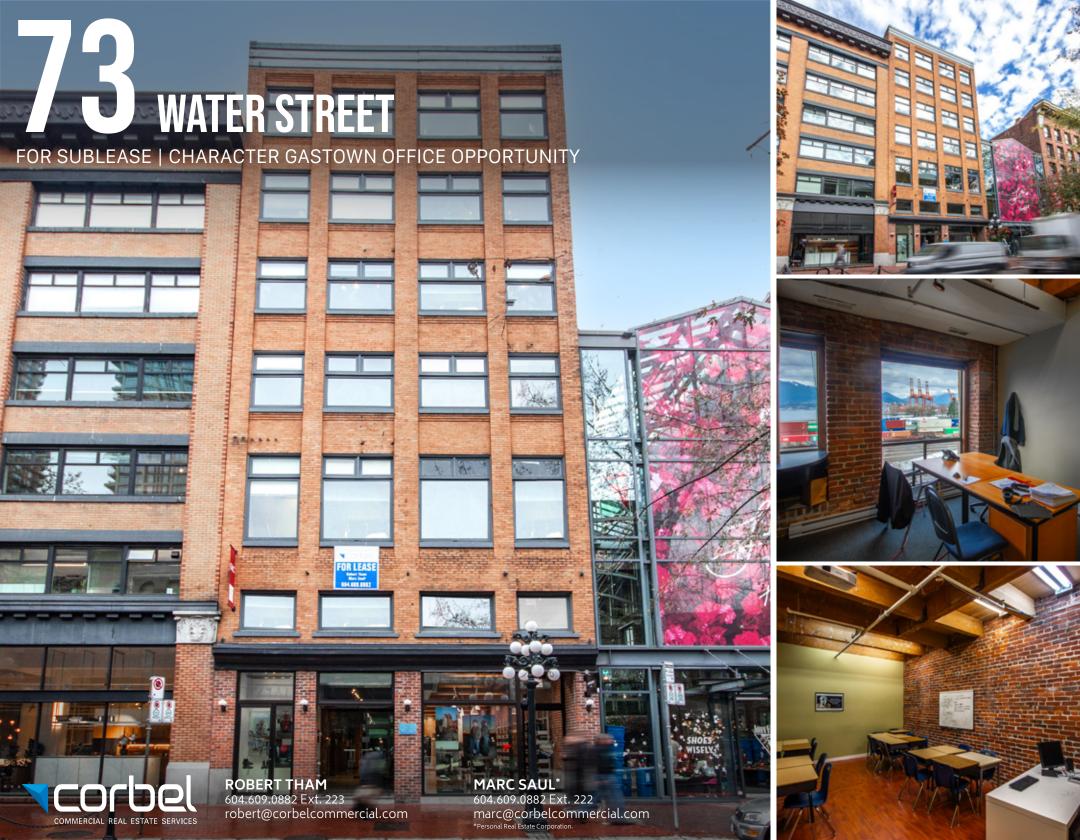

# THE FEATURES

Bright and airy character office unit with exposed brick and beams throughout

Mix of open and enclosed office spaces

Just minutes to Waterfront Station with several private parkades nearby

Located in a high foot and vehicle traffic area, surrounded by numerous boutique retailers, popular cafés, and lounges UNIT 300

<sup>1</sup>All sizes are approximate and subject to verification. \*Floor plan may not be 100% accurate and is subject to verification.