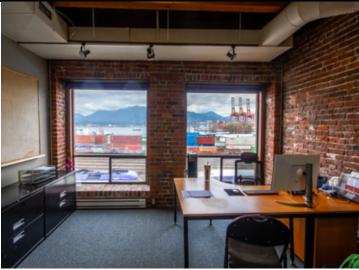

# THE FEATURES

Bright and airy character office unit with exposed brick and beams throughout

Mix of open and enclosed office spaces

Just minutes to Waterfront Station with several private parkades nearby

Located in a high foot and vehicle traffic area, surrounded by numerous boutique retailers, popular cafés, and lounges UNIT 300

<sup>1</sup>All sizes are approximate and subject to verification. \*Floor plan may not be 100% accurate and is subject to verification.