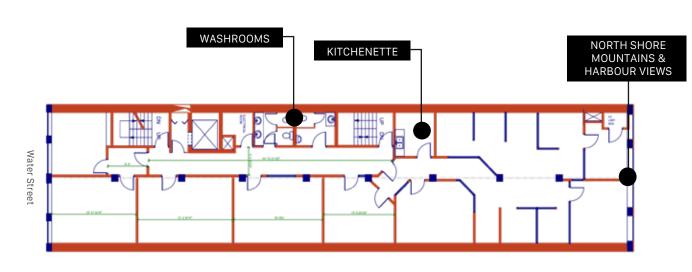

Located in a high foot and vehicle traffic area, surrounded by numerous boutique retailers, popular cafés, and lounges UNIT 300

<sup>1</sup>All sizes are approximate and subject to verification. \*Floor plan may not be 100% accurate and is subject to verification.