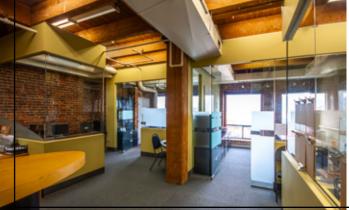

# THE FEATURES

Bright and airy character office unit with exposed brick and beams throughout

Mix of open and enclosed office spaces

Just minutes to Waterfront Station with several private parkades nearby

Located in a high foot and vehicle traffic area, surrounded by numerous boutique retailers, popular cafés, and lounges UNIT 300

<sup>1</sup>All sizes are approximate and subject to verification. \*Floor plan may not be 100% accurate and is subject to verification.