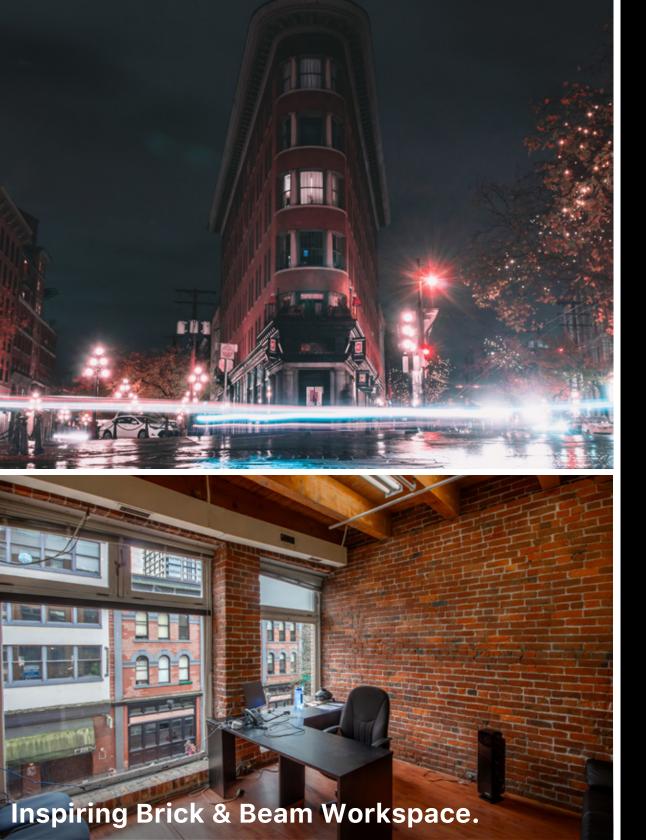

# THE LOCATION

Gastown is an internationally-renowned heritage zone, both a bustling tourist destination and a trendy gathering place for locals. Characterized by cobblestone streets, brick and timber heritage buildings and abundant historical charm, the high-traffic neighbourhood houses many of the city's hottest restaurants and retail stores. Gastown has also become home to numerous design studios, technological and software companies, and leading architectural firms. Popular venues in the area include L'Abattoir, Local Restaurant, Café Kitsuné, and Pourhouse Restaurant. The location is served by several transit routes and is in close proximity to the SeaBus terminal, Waterfront SkyTrain Station, the West Coast Express and several public parkades.

# THE FEATURES

Bright and airy character office unit with exposed brick and beams throughout

Mix of open and enclosed office spaces

Just minutes to Waterfront Station with several private parkades nearby