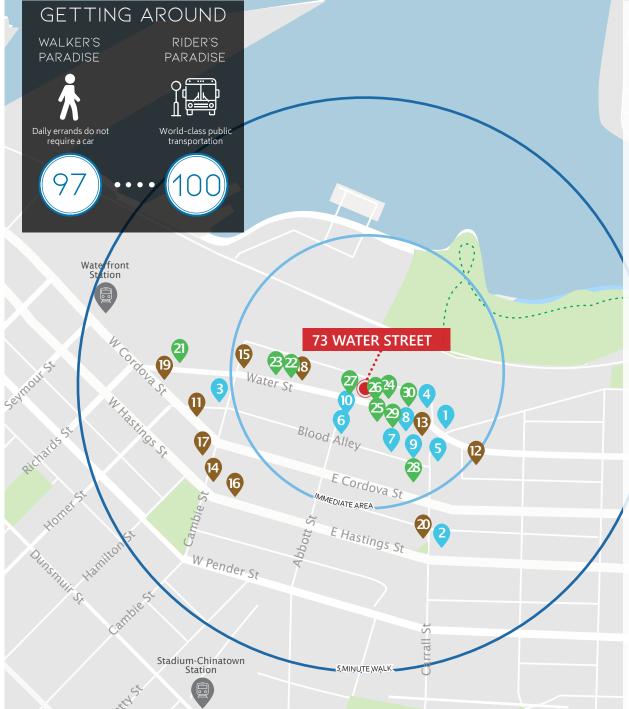

## DINING + COCKTAILS

- 1. LOCAL Gastown
- 2. PiDGiN Restaurant
- 3. Water St. Café
- 4. Monarca
- 5. The Diamond
- 6. The Old Spaghetti Factory
- 7. MeeT in Gastown
- 8. The Greek Gastown
- 9. L'Abattoir
- 10. Clough Cocktail Club

### COFFEE + CASUAL FARE

- 11. Timbertrain Coffee Roasters
- 12. Milano Espresso Lounge
- 13. Buro The Espresso Bar
- 14. Meat & Bread
- 15. Lee's Donut
- 16. Purebread
- 17. Revolver
- 18. Café Kitsuné
- 19. Monaco Cafe
- 20. Nelson the Seagull

## SHOPPING

- 21. Herschel Supply Co.
- 22. Maison Kitsuné
- 23. Kit and Ace
- 24. John Fluevog Shoes
- 25. COS
- 26. Gravity Pope
- 27. Inform Interiors
- \_\_\_\_
- 28. Le Labo
- 29. Roden Gray
- 30. Filson