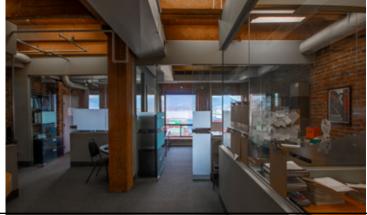

# THE FEATURES

Bright and airy character office unit with exposed brick and beams throughout

Mix of open and enclosed office spaces

Just minutes to Waterfront Station with several private parkades nearby

Located in a high foot and vehicle traffic area, surrounded by numerous boutique retailers, popular cafés, and lounges UNIT 300

<sup>1</sup>All sizes are approximate and subject to verification. \*Floor plan may not be 100% accurate and is subject to verification.