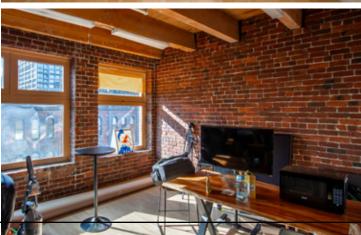

# 1,874 SF of Inspiring Brick & Beam Workspace in Gastown.

## THE FEATURES

Bright and airy character office unit with exposed brick and beams throughout

Mix of open and enclosed office spaces

Just minutes to Waterfront Station with several private parkades nearby

Located in a high foot and vehicle traffic area, surrounded by numerous boutique retailers, popular cafés, and lounges UNIT 400

**Size**<sup>1</sup>: 1,874 SF (Approx.)

**Zoning:** HA-2 (Historic Gastown Area)