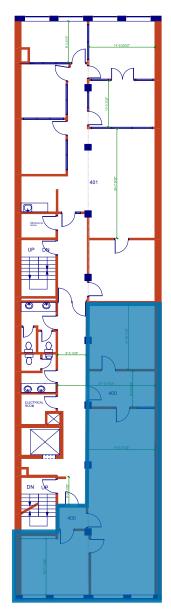

Located in a high foot and vehicle traffic area, surrounded by numerous boutique retailers, popular cafés, and lounges UNIT 400

**Size**<sup>1</sup>: 1,874 SF (Approx.)

**Zoning:** HA-2 (Historic Gastown Area)

**Gross Rent:** \$4,685.00/month + GST

**Availability:** May 1, 2025

Water Street