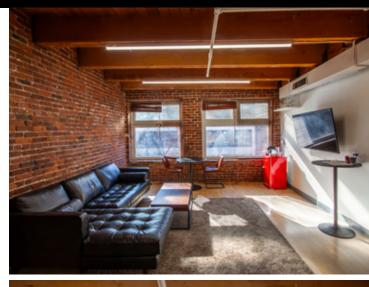

## THE FEATURES

Bright and airy character office unit with exposed brick and beams throughout

Mix of open and enclosed office spaces

Just minutes to Waterfront Station with several private parkades nearby