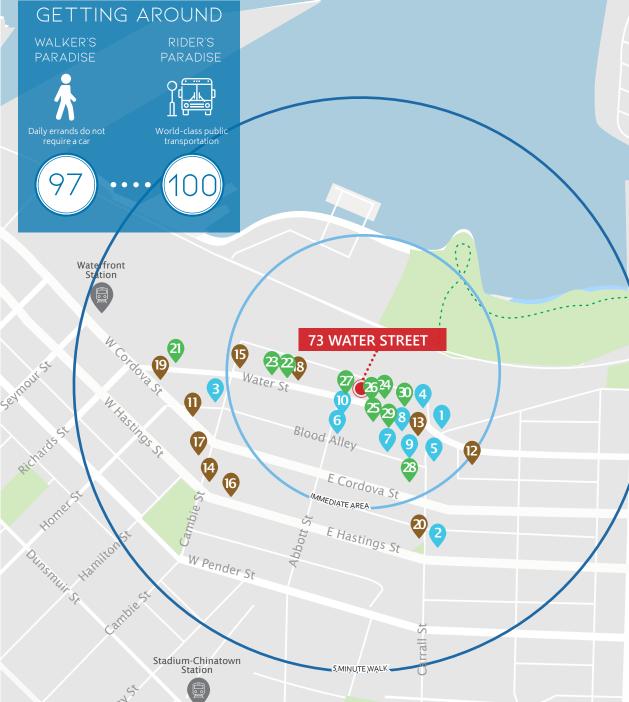

### DINING + COCKTAILS

- 1. LOCAL Gastown
- 2. PiDGiN Restaurant
- 3. Water St. Café
- 4. Monarca
- 5. The Diamond
- 6. The Old Spaghetti Factory
- 7. MeeT in Gastown
- 8. The Greek Gastown
- 9. L'Abattoir
- 10. Clough Cocktail Club

### COFFEE + CASUAL FARE

- 11. Timbertrain Coffee Roasters
- 12. Milano Espresso Lounge
- 13. Buro The Espresso Bar
- 14. Meat & Bread
- 15. Lee's Donut
- 16. Purebread
- 17. Revolver
- 18. Café Kitsuné
- 19. Monaco Cafe
- 20. Nelson the Seagull

### SHOPPING

- 21. Herschel Supply Co.
- 22. Maison Kitsuné
- 23. Kit and Ace
- 24. John Fluevog Shoes
- 25. COS
- 26. Gravity Pope
- 27. Inform Interiors
- 28. Le Labo
- 29. Roden Gray
- 30. Filson

604.609.0882 Ext. 223 robert@corbelcommercial.com