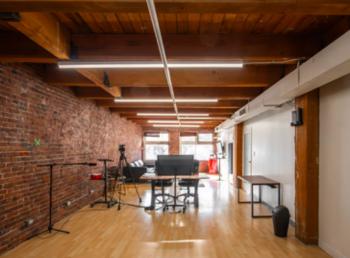

## THE FEATURES

Bright and airy character office unit with exposed brick and beams throughout

Mix of open and enclosed office spaces

Just minutes to Waterfront Station with several private parkades nearby