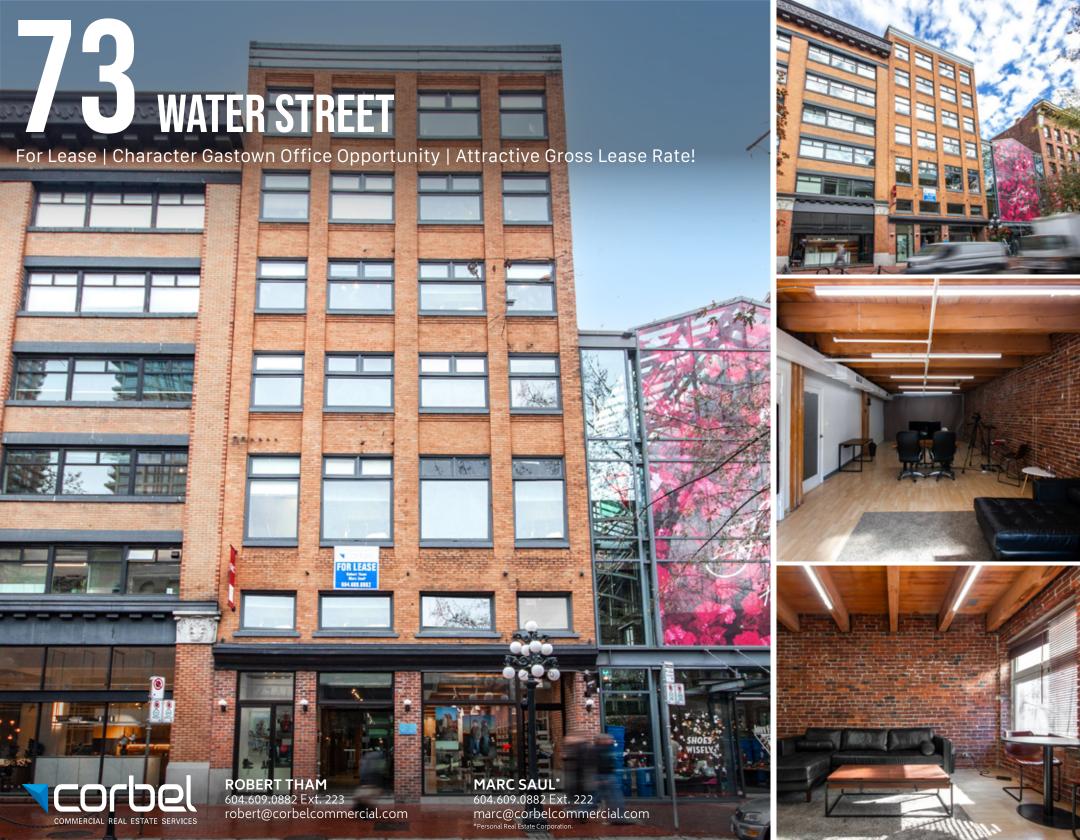

# 1,874 SF of Inspiring Brick & Beam Workspace in Gastown.

Located in a high foot and vehicle traffic area, surrounded by numerous boutique retailers, popular cafés, and lounges UNIT 400

**Size**<sup>1</sup>: 1,874 SF (Approx.)

**Zoning:** HA-2 (Historic Gastown Area)

**Gross Rent:** \$4,685.00/month + GST

**Availability:** May 1, 2025

Water Street