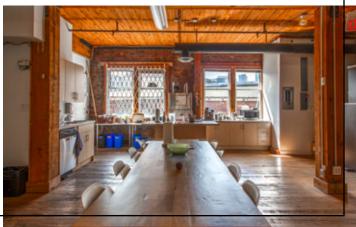

### **HIGHLIGHTS**

- Mix of open, private offices, and conference rooms
- Kitchenette
- Private washrooms with shower

| SIZE:1             | GROSS RENT:2         | AVAILABILITY |
|--------------------|----------------------|--------------|
| 4,750 SF (Approx.) | Please contact agent | Immediately  |