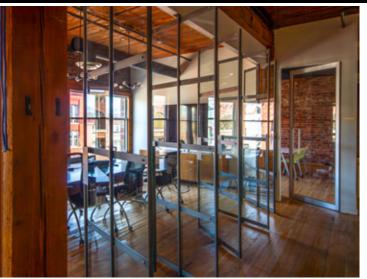

# THE FEATURES

Prominent full floor office premises located across from Gastown's iconic steam clock

Character units with hardwood flooring and exposed brick and beams throughout

Bright and spacious floor plans with a mix of open space, private offices, and boardrooms