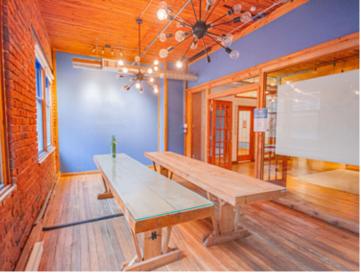

### **HIGHLIGHTS**

- Mix of open, private offices, and conference rooms
- Kitchenette
- Private washrooms with shower

| SIZE:1             | GROSS RENT:2         | AVAILABILITY |
|--------------------|----------------------|--------------|
| 4,750 SF (Approx.) | Please contact agent | Immediately  |

### **HIGHLIGHTS**

- Mix of open, private offices, and conference rooms
- Kitchenette
- Private washrooms

| SIZE:1             | GROSS RENT:2         | AVAILABILITY: | LEASE TERM EXPIRY: |
|--------------------|----------------------|---------------|--------------------|
| 4,750 SF (Approx.) | Please contact agent | Immediately   | Jan 31st, 2029     |