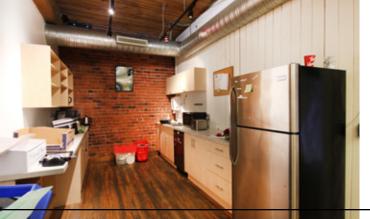

### **HIGHLIGHTS**

- Mix of open, private offices, and conference rooms
- Kitchenette
- Private washrooms with shower

| SIZE:1             | GROSS RENT:2         | AVAILABILITY |
|--------------------|----------------------|--------------|
| 4,750 SF (Approx.) | Please contact agent | Immediately  |