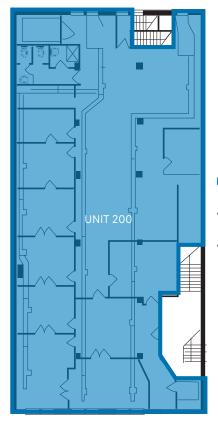

### **HIGHLIGHTS**

- Mix of open, private offices, and conference rooms
- Private washrooms with shower

| SIZE:1             | GROSS RENT:2         | AVAILABILITY |
|--------------------|----------------------|--------------|
| 4,750 SF (Approx.) | Please contact agent | Immediately  |

<sup>1</sup>All sizes are approximate and subject to verification. \*Floor plan may not be 100% accurate and is subject to verification. FOR LEASE UNIT 300