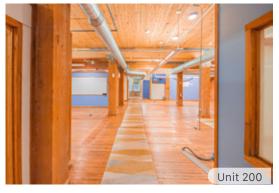

### **HIGHLIGHTS**

- Mix of open, private offices, and conference rooms
- Private washrooms with shower

| SIZE:1             | GROSS RENT:2         | AVAILABILITY |
|--------------------|----------------------|--------------|
| 4,750 SF (Approx.) | Please contact agent | Immediately  |