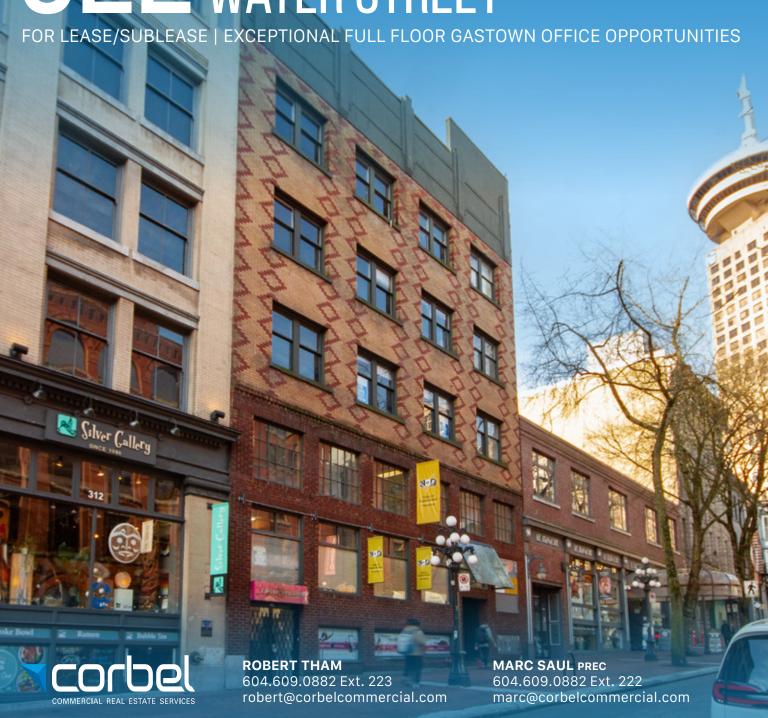

# 322 WATER STREET SE/SLIPLEASE | EXCEPTIONAL FULL FLOOR GASTOV

# THE FEATURES

Prominent full floor office premises located across from Gastown's iconic steam clock

Character units with hardwood flooring and exposed brick and beams throughout

Bright and spacious floor plans with a mix of open space, private offices, and boardrooms

# **ROBERT THAM**

604.609.0882 Ext. 223 robert@corbelcommercial.com

MARC SAUL PREC 604.609.0882 Ext. 222 marc@corbelcommercial.com