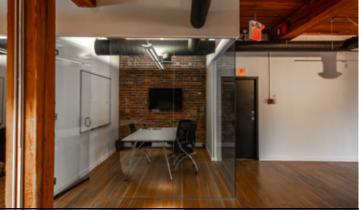

# THE FEATURES

Prominent full floor office premises located across from Gastown's iconic steam clock

Character units with hardwood flooring and exposed brick and beams throughout

Bright and spacious floor plans with a mix of open space, private offices, and boardrooms

### **HIGHLIGHTS**

- Mix of open, private offices, and conference rooms
- Private washrooms with shower

| SIZE:1             | GROSS RENT:2         | AVAILABILITY |
|--------------------|----------------------|--------------|
| 4,750 SF (Approx.) | Please contact agent | Immediately  |