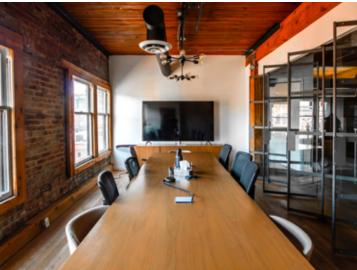

# THE FEATURES

Prominent full floor office premises located across from Gastown's iconic steam clock

Character units with hardwood flooring and exposed brick and beams throughout

Bright and spacious floor plans with a mix of open space, private offices, and boardrooms