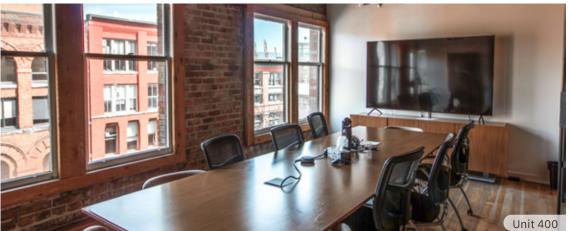

### **HIGHLIGHTS**

- Mix of open, private offices, and conference rooms
- Kitchenette
- Private washrooms with shower

| SIZE:1             | GROSS RENT:2         | AVAILABILITY |
|--------------------|----------------------|--------------|
| 4,750 SF (Approx.) | Please contact agent | Immediately  |

<sup>&</sup>lt;sup>1</sup>All sizes are approximate and subject to verification. \*Floor plan may not be 100% accurate and is subject to verification.