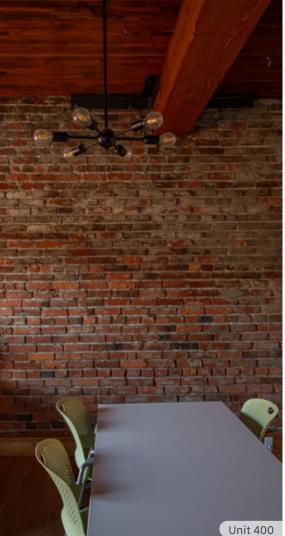

# THE FEATURES

Prominent full floor office premises located across from Gastown's iconic steam clock

Character units with hardwood flooring and exposed brick and beams throughout

Bright and spacious floor plans with a mix of open space, private offices, and boardrooms

Fully distributed HVAC and passenger elevator access

Private washrooms in each unit with shower

FOR LEASE | UNIT 200