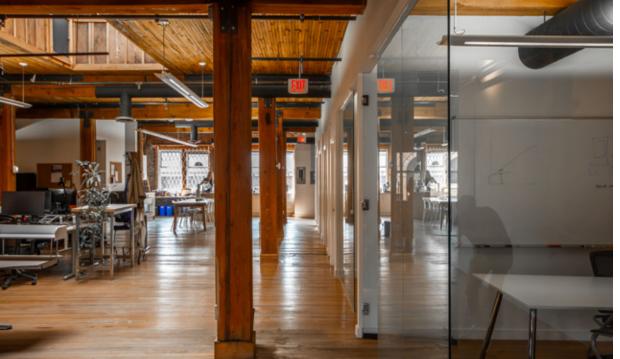

# THE FEATURES

Prominent full floor office premises located across from Gastown's iconic steam clock

Character units with hardwood flooring and exposed brick and beams throughout

Bright and spacious floor plans with a mix of open space, private offices, and boardrooms

Fully distributed HVAC and passenger elevator access

Private washrooms in each unit with shower

FOR LEASE | UNIT 200

### **HIGHLIGHTS**

- Mix of open, private offices, and conference rooms
- Private washrooms with shower

| SIZE:1             | GROSS RENT:2         | AVAILABILITY |
|--------------------|----------------------|--------------|
| 4,750 SF (Approx.) | Please contact agent | Immediately  |