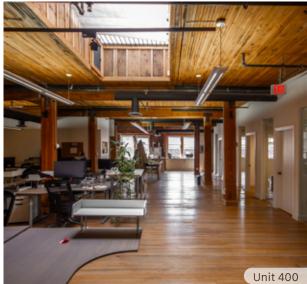

<sup>&</sup>lt;sup>1</sup>All sizes are approximate and subject to verification. \*Floor plan may not be 100% accurate and is subject to verification.

### **HIGHLIGHTS**

- Mix of open, private offices, and conference rooms
- Kitchenette
- Private washrooms

| SIZE:1             | GROSS RENT:2         | AVAILABILITY: | LEASE TERM EXPIRY: |
|--------------------|----------------------|---------------|--------------------|
| 4,750 SF (Approx.) | Please contact agent | Immediately   | Jan 31st, 2029     |