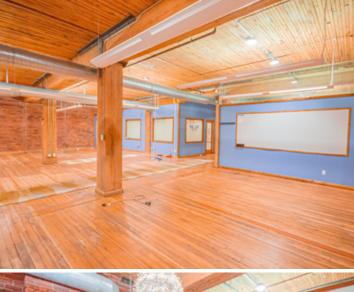

### **HIGHLIGHTS**

- Mix of open, private offices, and conference rooms
- Kitchenette
- Private washrooms with shower

| SIZE:1             | GROSS RENT:2         | AVAILABILITY |
|--------------------|----------------------|--------------|
| 4,750 SF (Approx.) | Please contact agent | Immediately  |

### **HIGHLIGHTS**

- Mix of open, private offices, and conference rooms
- Kitchenette
- Private washrooms

| SIZE:1             | GROSS RENT:2         | AVAILABILITY: | LEASE TERM EXPIRY: |
|--------------------|----------------------|---------------|--------------------|
| 4,750 SF (Approx.) | Please contact agent | Immediately   | Jan 31st, 2029     |