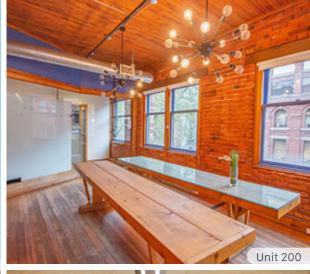

Fully distributed HVAC and passenger elevator access

Private washrooms in each unit with shower

FOR LEASE | UNIT 200

### **HIGHLIGHTS**

- Mix of open, private offices, and conference rooms
- Private washrooms with shower

| SIZE:1             | GROSS RENT:2         | AVAILABILITY |
|--------------------|----------------------|--------------|
| 4,750 SF (Approx.) | Please contact agent | Immediately  |