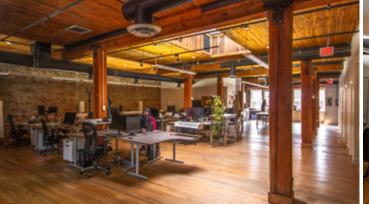

# THE FEATURES

Prominent full floor office premises located across from Gastown's iconic steam clock

Character units with hardwood flooring and exposed brick and beams throughout

Bright and spacious floor plans with a mix of open space, private offices, and boardrooms

### **HIGHLIGHTS**

- Mix of open, private offices, and conference rooms
- Private washrooms with shower

| SIZE:1             | GROSS RENT:2         | AVAILABILITY |
|--------------------|----------------------|--------------|
| 4,750 SF (Approx.) | Please contact agent | Immediately  |