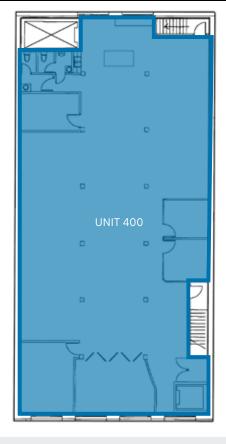

### **HIGHLIGHTS**

- Mix of open, private offices, and conference rooms
- Kitchenette
- Private washrooms

| SIZE:1             | GROSS RENT:2         | AVAILABILITY: | LEASE TERM EXPIRY: |
|--------------------|----------------------|---------------|--------------------|
| 4,750 SF (Approx.) | Please contact agent | Immediately   | Jan 31st, 2029     |

<sup>1</sup>All sizes are approximate and subject to verification. <sup>\*</sup>Floor plan may not be 100% accurate and is subject to verification.