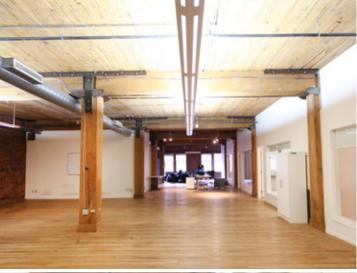

# THE FEATURES

Prominent full floor office premises located across from Gastown's iconic steam clock

Character units with hardwood flooring and exposed brick and beams throughout

Bright and spacious floor plans with a mix of open space, private offices, and boardrooms

Fully distributed HVAC and passenger elevator access

Private washrooms in each unit with shower

FOR LEASE | UNIT 200