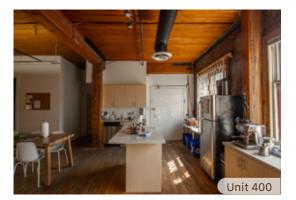

### **HIGHLIGHTS**

- Mix of open, private offices, and conference rooms
- Kitchenette
- Private washrooms with shower

| SIZE:1             | GROSS RENT:2         | AVAILABILITY |
|--------------------|----------------------|--------------|
| 4,750 SF (Approx.) | Please contact agent | Immediately  |

<sup>&</sup>lt;sup>1</sup>All sizes are approximate and subject to verification. \*Floor plan may not be 100% accurate and is subject to verification.