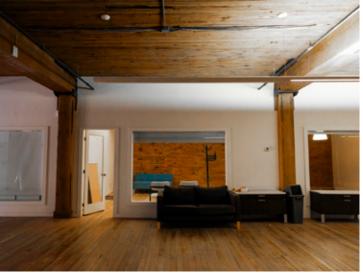

# THE FEATURES

Prominent full floor office premises located across from Gastown's iconic steam clock

Character units with hardwood flooring and exposed brick and beams throughout

Bright and spacious floor plans with a mix of open space, private offices, and boardrooms

Fully distributed HVAC and passenger elevator access

Private washrooms in each unit with shower

FOR LEASE | UNIT 200