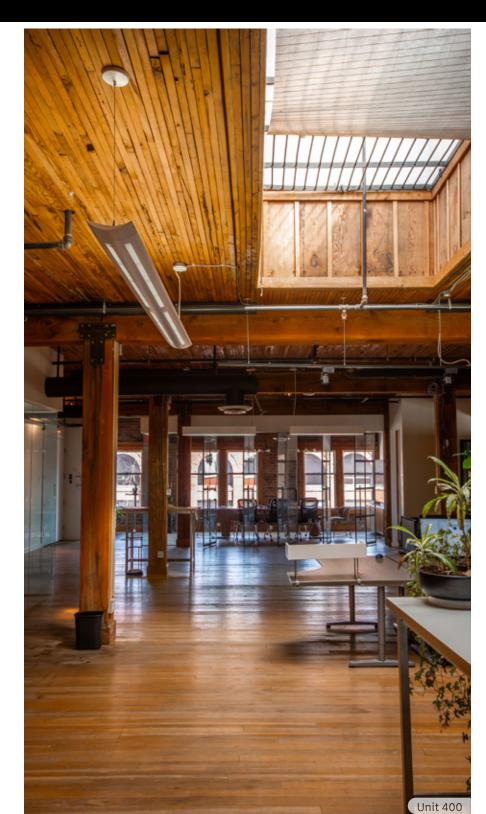

# THE FEATURES

Prominent full floor office premises located across from Gastown's iconic steam clock

Character units with hardwood flooring and exposed brick and beams throughout

Bright and spacious floor plans with a mix of open space, private offices, and boardrooms

Fully distributed HVAC and passenger elevator access

Private washrooms in each unit with shower

FOR LEASE | UNIT 200