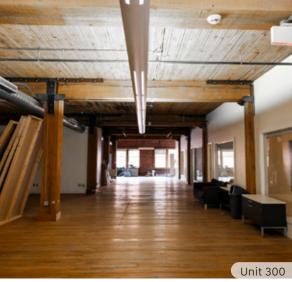

<sup>1</sup>All sizes are approximate and subject to verification. \*Floor plan may not be 100% accurate and is subject to verification. FOR LEASE UNIT 300

### **HIGHLIGHTS**

- Mix of open, private offices, and conference rooms
- Kitchenette
- Private washrooms with shower

| SIZE:1             | GROSS RENT:2         | AVAILABILITY |
|--------------------|----------------------|--------------|
| 4,750 SF (Approx.) | Please contact agent | Immediately  |