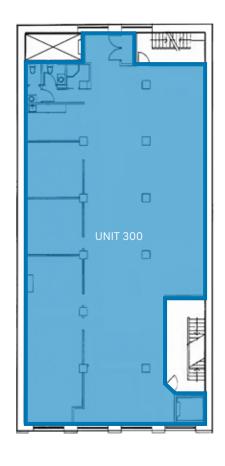

<sup>1</sup>All sizes are approximate and subject to verification. \*Floor plan may not be 100% accurate and is subject to verification. FOR LEASE UNIT 300

### **HIGHLIGHTS**

- Mix of open, private offices, and conference rooms
- Kitchenette
- Private washrooms with shower

| SIZE:1             | GROSS RENT:2         | AVAILABILITY |
|--------------------|----------------------|--------------|
| 4,750 SF (Approx.) | Please contact agent | Immediately  |