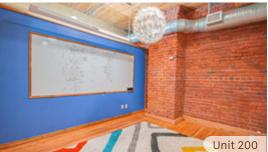

### **HIGHLIGHTS**

- Mix of open, private offices, and conference rooms
- Private washrooms with shower

| SIZE:1             | GROSS RENT:2         | AVAILABILITY |
|--------------------|----------------------|--------------|
| 4,750 SF (Approx.) | Please contact agent | Immediately  |