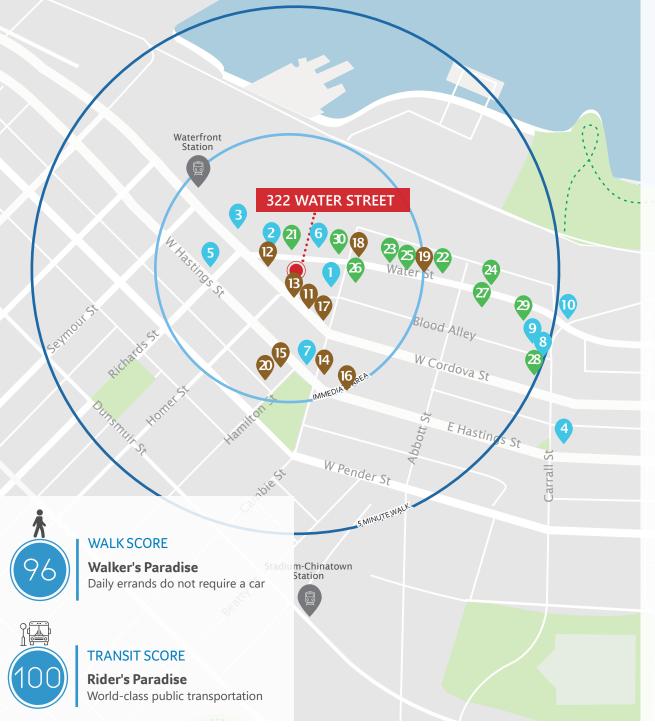

# THE LOCATION

Gastown is an internationally-renowned heritage zone, both a bustling tourist destination and a trendy gathering place for locals. Characterized by cobblestone streets, brick and timber heritage buildings and abundant historical charm, the high-traffic neighbourhood houses many of the city's hottest restaurants and retail stores. Gastown has also become home to numerous design studios, technological and software companies, and leading architectural firms. Popular venues in the area include L'Abattoir, Di Beppe, Twisted Fork Bistro, and LOCAL Gastown. The location is served by several transit routes and is in close proximity to the SeaBus terminal, Waterfront SkyTrain Station, the West Coast Express and several public parkades.

### **RESTAURANTS**

- 1. Water St. Café
- 2. Guu with Otokomae
- 3. Steamworks Brewpub
- 4. PiDGiN Restaurant
- 5. Top Of Vancouver Revolving Restaurant
- 6. Al Porto Ristorante
- 7. Nuba in Gastown
- 8. The Greek Gastown
- 9. L'Abattoir
- 10. LOCAL Gastown

## COFFEE + CASUAL FARE

- 11. Timbertrain Coffee Roasters
- 12. Monaco Cafe
- 13. Buro The Espresso Bar
- 14. Meat & Bread
- 15. Nemesis Coffee
- 16. Purebread
- 17. Revolver
- 18. Lee's Donuts
- 19. Café Kitsuné
- 20. Saunter Coffee

### **SERVICES & CULTURE**

- 21. Herschel Supply Co.
- 22. Oak + Fort
- 23. Kit and Ace
- 24. John Fluevog Shoes
- 25. Maison Kitsuné
- 26. MAKE
- 27. Inform Interiors
- 28. Le Labo
- 29. Roden Gray
- 30. The Latest Scoop