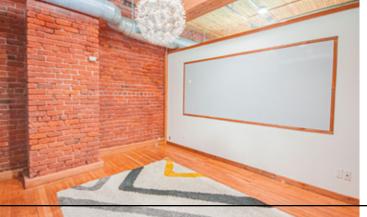

# THE FEATURES

Prominent full floor office premises located across from Gastown's iconic steam clock

Character units with hardwood flooring and exposed brick and beams throughout

Bright and spacious floor plans with a mix of open space, private offices, and boardrooms

Fully distributed HVAC and passenger elevator access

Private washrooms in each unit with shower

FOR LEASE | UNIT 200