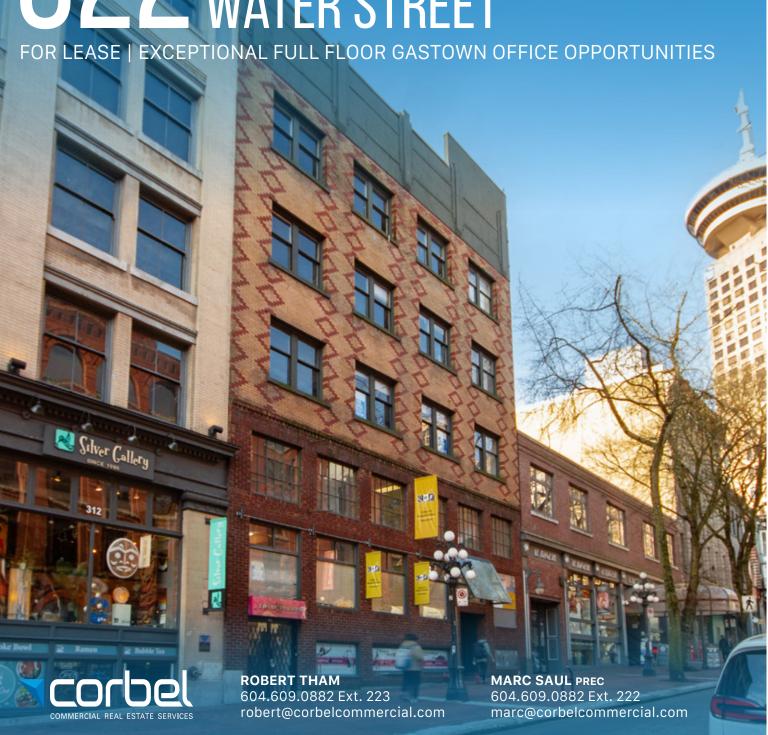

# 322 WATER STREET LEXCEPTIONAL FULL FLOOR GASTOWN OF

# THE FEATURES

Prominent full floor office premises located across from Gastown's iconic steam clock

Character units with hardwood flooring and exposed brick and beams throughout

Bright and spacious floor plans with a mix of open space, private offices, and boardrooms