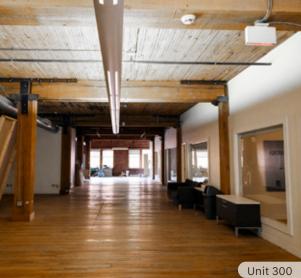

# THE FEATURES

Prominent full floor office premises located across from Gastown's iconic steam clock

Character units with hardwood flooring and exposed brick and beams throughout

Bright and spacious floor plans with a mix of open space, private offices, and boardrooms

# THE FLOORPLAN + SALIENT FACTS

| UNIT: | SIZE:1             | GROSS RENT:          | ZONING:                      | AVAILABILITY: |
|-------|--------------------|----------------------|------------------------------|---------------|
| 200   | 4,750 SF (Approx.) | Please contact agent | HA-2 (Gastown Historic Area) | Immediately   |
| 300   | 4,750 SF (Approx.) | Please contact agent |                              | Immediately   |