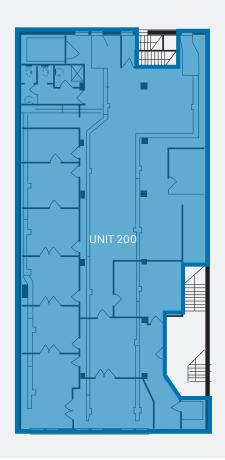

# THE FLOORPLAN + SALIENT FACTS

| UNIT: | SIZE:1             | GROSS RENT:          | ZONING:                      | AVAILABILITY: |
|-------|--------------------|----------------------|------------------------------|---------------|
| 200   | 4,750 SF (Approx.) | Please contact agent | HA-2 (Gastown Historic Area) | Immediately   |
| 300   | 4,750 SF (Approx.) | Please contact agent |                              | Immediately   |