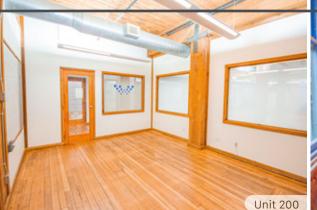

# THE FEATURES

Prominent full floor office premises located across from Gastown's iconic steam clock

Character units with hardwood flooring and exposed brick and beams throughout

Bright and spacious floor plans with a mix of open space, private offices, and boardrooms

# THE FLOORPLAN + SALIENT FACTS

| UNIT: | SIZE:1             | GROSS RENT:          | ZONING:                      | AVAILABILITY: |
|-------|--------------------|----------------------|------------------------------|---------------|
| 200   | 4,750 SF (Approx.) | Please contact agent | HA-2 (Gastown Historic Area) | Immediately   |
| 300   | 4,750 SF (Approx.) | Please contact agent |                              | Immediately   |