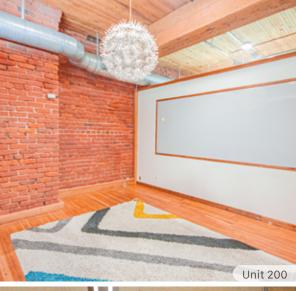

# THE FEATURES

Prominent full floor office premises located across from Gastown's iconic steam clock

Character units with hardwood flooring and exposed brick and beams throughout

Bright and spacious floor plans with a mix of open space, private offices, and boardrooms

# THE FLOORPLAN + SALIENT FACTS

| UNIT: | SIZE:1             | GROSS RENT:          | ZONING:                      | AVAILABILITY: |
|-------|--------------------|----------------------|------------------------------|---------------|
| 200   | 4,750 SF (Approx.) | Please contact agent | HA-2 (Gastown Historic Area) | Immediately   |
| 300   | 4,750 SF (Approx.) | Please contact agent |                              | Immediately   |