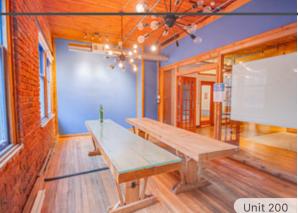

# THE FEATURES

Prominent full floor office premises located across from Gastown's iconic steam clock

Character units with hardwood flooring and exposed brick and beams throughout

Bright and spacious floor plans with a mix of open space, private offices, and boardrooms

# THE FLOORPLAN + SALIENT FACTS

| UNIT: | SIZE:1             | GROSS RENT:          | ZONING:                      | AVAILABILITY: |
|-------|--------------------|----------------------|------------------------------|---------------|
| 200   | 4,750 SF (Approx.) | Please contact agent | HA-2 (Gastown Historic Area) | Immediately   |
| 300   | 4,750 SF (Approx.) | Please contact agent |                              | Immediately   |