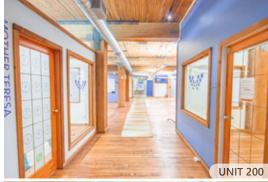

# THE FEATURES

Prominent full floor office premises located across from Gastown's iconic steam clock

Character units with hardwood flooring and exposed brick and beams throughout

Bright and spacious floor plans with a mix of open space, private offices, and boardrooms

# THE FLOORPLAN + SALIENT FACTS

| UNIT: | SIZE:1             | GROSS RENT:          | ZONING:                      | AVAILABILITY: |
|-------|--------------------|----------------------|------------------------------|---------------|
| 200   | 4,750 SF (Approx.) | Please contact agent | HA-2 (Gastown Historic Area) | Immediately   |
| 300   | 4,750 SF (Approx.) | Please contact agent |                              | Immediately   |