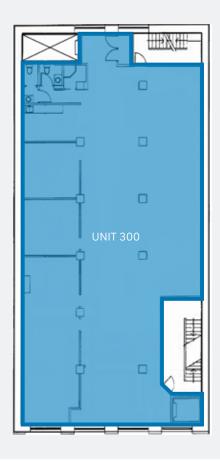

# THE FLOORPLAN + SALIENT FACTS

| UNIT: | SIZE:1             | GROSS RENT:          | ZONING:                      | AVAILABILITY: |
|-------|--------------------|----------------------|------------------------------|---------------|
| 200   | 4,750 SF (Approx.) | Please contact agent | HA-2 (Gastown Historic Area) | Immediately   |
| 300   | 4,750 SF (Approx.) | Please contact agent |                              | Immediately   |