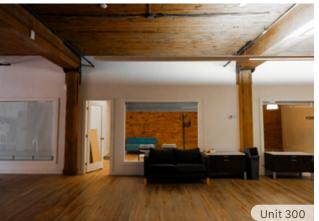

# THE FEATURES

Prominent full floor office premises located across from Gastown's iconic steam clock

Character units with hardwood flooring and exposed brick and beams throughout

Bright and spacious floor plans with a mix of open space, private offices, and boardrooms

Fully distributed HVAC and passenger elevator access

Private washrooms in each unit with shower