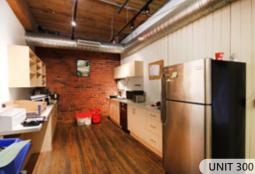

# THE FEATURES

Prominent full floor office premises located across from Gastown's iconic steam clock

Character units with hardwood flooring and exposed brick and beams throughout

Bright and spacious floor plans with a mix of open space, private offices, and boardrooms

# THE FLOORPLAN + SALIENT FACTS

| UNIT: | SIZE:1             | GROSS RENT:          | ZONING:                      | AVAILABILITY: |
|-------|--------------------|----------------------|------------------------------|---------------|
| 200   | 4,750 SF (Approx.) | Please contact agent | HA-2 (Gastown Historic Area) | Immediately   |
| 300   | 4,750 SF (Approx.) | Please contact agent |                              | Immediately   |