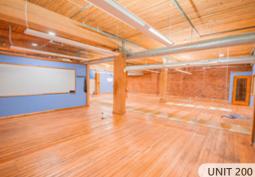

# THE FEATURES

Prominent full floor office premises located across from Gastown's iconic steam clock

Character units with hardwood flooring and exposed brick and beams throughout

Bright and spacious floor plans with a mix of open space, private offices, and boardrooms

# THE FLOORPLAN + SALIENT FACTS

| UNIT: | SIZE:1             | GROSS RENT:          | ZONING:                      | AVAILABILITY: |
|-------|--------------------|----------------------|------------------------------|---------------|
| 200   | 4,750 SF (Approx.) | Please contact agent | HA-2 (Gastown Historic Area) | Immediately   |
| 300   | 4,750 SF (Approx.) | Please contact agent |                              | Immediately   |