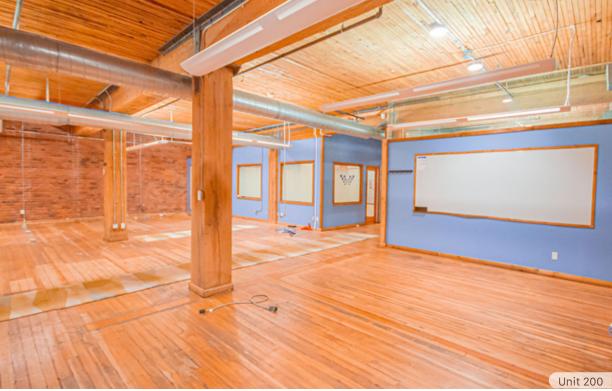

# THE FEATURES

Prominent full floor office premises located across from Gastown's iconic steam clock

Character units with hardwood flooring and exposed brick and beams throughout

Bright and spacious floor plans with a mix of open space, private offices, and boardrooms

# THE FLOORPLAN + SALIENT FACTS

| UNIT: | SIZE:1             | GROSS RENT:          | ZONING:                      | AVAILABILITY: |
|-------|--------------------|----------------------|------------------------------|---------------|
| 200   | 4,750 SF (Approx.) | Please contact agent | HA-2 (Gastown Historic Area) | Immediately   |
| 300   | 4,750 SF (Approx.) | Please contact agent |                              | Immediately   |