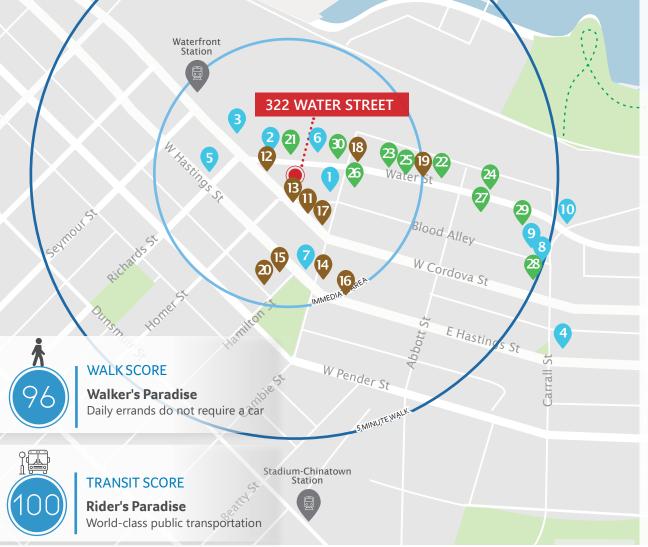

## **RESTAURANTS**

- 1. Water St. Café
- 2. Guu with Otokomae
- 3. Steamworks Brewpub
- 4. PiDGiN Restaurant
- 5. Top Of Vancouver Revolving Restaurant
- 6. Al Porto Ristorante
- 7. Nuba in Gastown
- 8. The Greek Gastown
- 9. L'Abattoir
- 10. LOCAL Gastown

## COFFEE + CASUAL FARE

- 11. Timbertrain Coffee Roasters
- 12. Monaco Cafe
- 13. Buro The Espresso Bar
- 14. Meat & Bread
- 15. Nemesis Coffee
- 16. Purebread
- 17. Revolver
- 18. Lee's Donuts
- 19. Café Kitsuné
- 20. Saunter Coffee

## **SERVICES & CULTURE**

- 21. Herschel Supply Co.
- 22. Oak + Fort
- 23. Kit and Ace
- 24. John Fluevog Shoes
- 25. Maison Kitsuné
- 26. MAKE
- 27. Inform Interiors
- 28. Le Labo
- 29. Roden Gray
- 30. The Latest Scoop