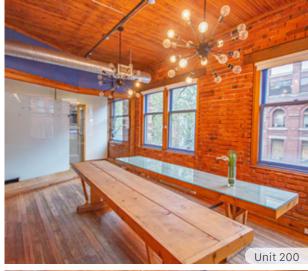

# THE FEATURES

Prominent full floor office premises located across from Gastown's iconic steam clock

Character units with hardwood flooring and exposed brick and beams throughout

Bright and spacious floor plans with a mix of open space, private offices, and boardrooms

# THE FLOORPLAN + SALIENT FACTS

| UNIT: | SIZE:1             | GROSS RENT:          | ZONING:                      | AVAILABILITY: |
|-------|--------------------|----------------------|------------------------------|---------------|
| 200   | 4,750 SF (Approx.) | Please contact agent | HA-2 (Gastown Historic Area) | Immediately   |
| 300   | 4,750 SF (Approx.) | Please contact agent |                              | Immediately   |