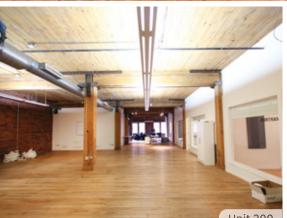

# THE FEATURES

Prominent full floor office premises located across from Gastown's iconic steam clock

Character units with hardwood flooring and exposed brick and beams throughout

Bright and spacious floor plans with a mix of open space, private offices, and boardrooms

# THE FLOORPLAN + SALIENT FACTS

| UNIT: | SIZE:1             | GROSS RENT:          | ZONING:                      | AVAILABILITY: |
|-------|--------------------|----------------------|------------------------------|---------------|
| 200   | 4,750 SF (Approx.) | Please contact agent | HA-2 (Gastown Historic Area) | Immediately   |
| 300   | 4,750 SF (Approx.) | Please contact agent |                              | Immediately   |