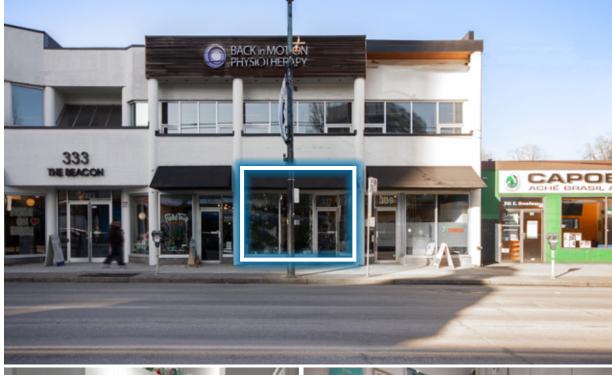

## 337THE BEACON

FOR LEASE | 337 E BROADWAY | PRIME MOUNT PLEASANT RETAIL OPPORTUNITY

## THE BEACON

The Beacon is a revitalized office and retail hub in the heart of Mount Pleasant, a thriving neighborhood known for its eclectic mix of boutiques, restaurants, and creative businesses.

Extensively renovated in 2013, the building features a striking glass frontage for high visibility, bright open-concept spaces, and convenient underground parking. Located on East Broadway near the busy Broadway, Main, tand Kingsway intersection, The Beacon is surrounded by a growing residential and commercial community.

## FLOOR PLAN + SALIENT FACTS

| UNIT | SIZE:1             | BASIC RENT:   | ADDITIONAL RENT:    | GROSS RENT: <sup>2</sup> | ZONING:         | AVAILABILITY         |
|------|--------------------|---------------|---------------------|--------------------------|-----------------|----------------------|
| 337  | 1,044 SF (Approx.) | \$40.00 PSFPA | \$21.94 (2025 est.) | \$5,288.78/month + GST   | C-3A Commercial | Please contact agent |