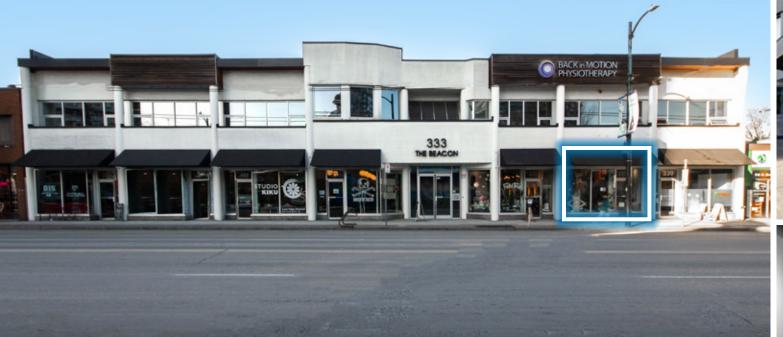

## 337THE BEACON

FOR LEASE | 337 E BROADWAY | PRIME MOUNT PLEASANT RETAIL OPPORTUNITY

## THE BEACON

The Beacon is a revitalized office and retail hub in the heart of Mount Pleasant, a thriving neighborhood known for its eclectic mix of boutiques, restaurants, and creative businesses.

Extensively renovated in 2013, the building features a striking glass frontage for high visibility, bright open-concept spaces, and convenient underground parking. Located on East Broadway near the busy Broadway, Main, tand Kingsway intersection, The Beacon is surrounded by a growing residential and commercial community.