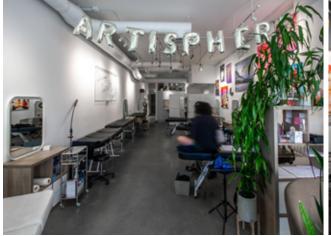

## **UNIT FEATURES**

High profile retail opportunity located in trendy Mount Pleasant

Bright and airy unit with excellent ceiling heights and track lighting throughout

Large windows offering prominent signage potential and abundant natural light

Private washrooms, two sinks, and kitchenette

Secured underground parking available, plus ample street parking

Excellent transit access and steps from the future Broadway Subway Station Line

In close proximity to many popular restaurants, cafés, and boutiques