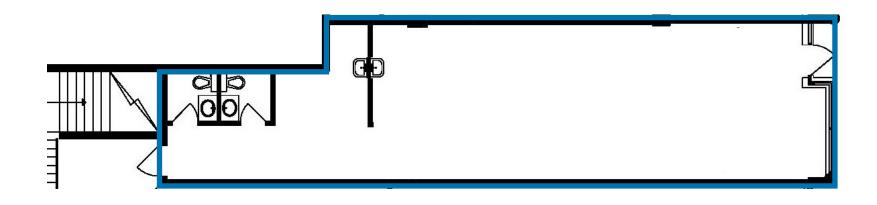

## FLOOR PLAN + SALIENT FACTS

| UNIT | SIZE:1             | BASIC RENT:   | ADDITIONAL RENT:    | GROSS RENT: <sup>2</sup> | ZONING:         | AVAILABILITY         |
|------|--------------------|---------------|---------------------|--------------------------|-----------------|----------------------|
| 337  | 1,044 SF (Approx.) | \$40.00 PSFPA | \$21.94 (2025 est.) | \$5,288.78/month + GST   | C-3A Commercial | Please contact agent |