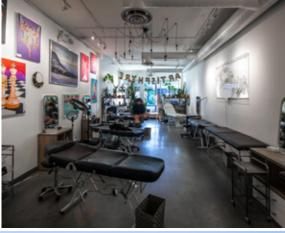

## **UNIT FEATURES**

High profile retail opportunity located in trendy Mount Pleasant

Bright and airy unit with excellent ceiling heights and track lighting throughout

Large windows offering prominent signage potential and abundant natural light

Private washrooms, two sinks, and kitchenette

Secured underground parking available, plus ample street parking

Excellent transit access and steps from the future Broadway Subway Station Line

In close proximity to many popular restaurants, cafés, and boutiques