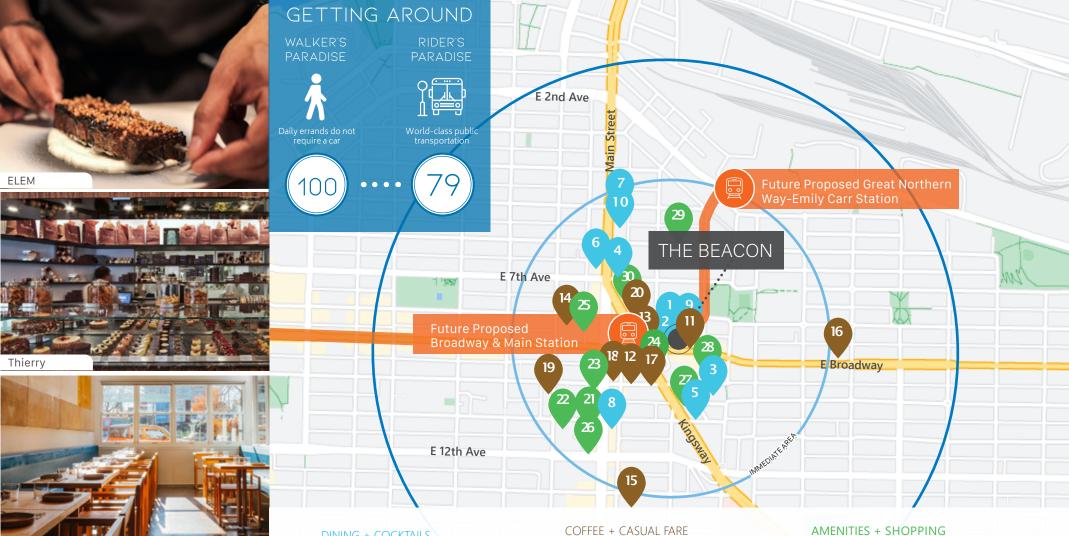

- 1. Song (by Kin Kao)
- 2. Hime Sushi
- 3. The Farmhouse
- 4. Como Taperia
- 5. Sprezzatura
- 6. Steamworks
- 7. ELEM
- 8. Tocador
- 9. Sumibiyaki Arashi
- 10. Zarak

- 11. AJ's Brooklyn Pizza Joint
- 12. Thierry
- 13. La Petite Cuillère
- 14. Melo Patisserie
- 15. 49th Parallel Café
- 16. L'Atelier Patisserie
- 17. Pür & Simple
- 18. Bean Around The World
- 19. The Federal Store
- 20. Whisk Matcha Cafe

- 21. Parliament Interiors
- 22. Blossom & Vine Floral Co
- 23. The Corner Store
- 24. Rumble Boxing
- 25. Cream Mint Florist
- 26. Blumen Florals
- 27. Spin Society
- 28. Kingsgate Mall
- 29. ITSUMO
- 30. Mount Pleasant Community Centre