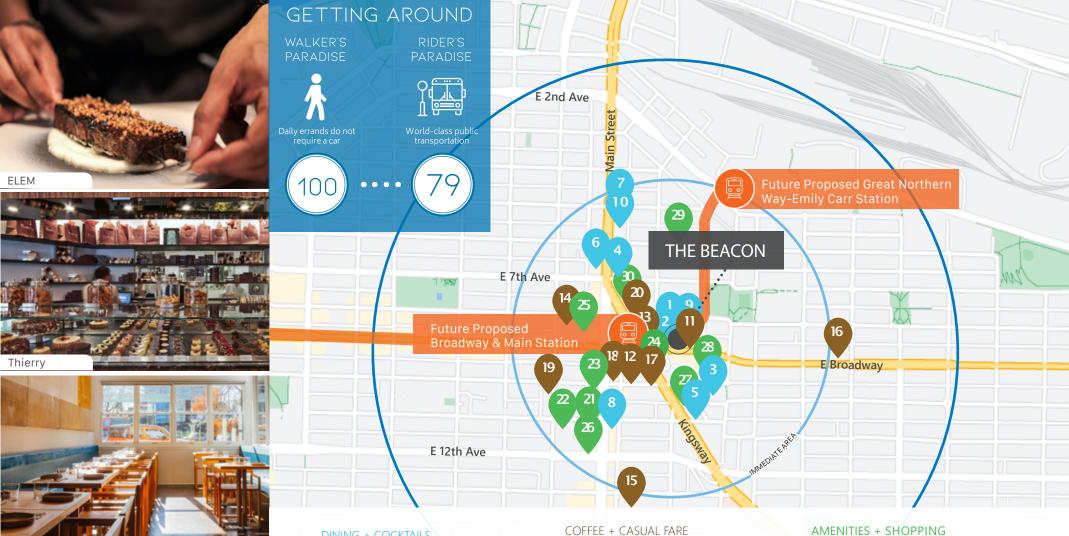

Located on the north side of East Broadway near the prominent intersection of Broadway, Main Street, and Kingsway, this area offers a unique mix of retail, office, industrial, and residential spaces housed in both heritage and contemporary buildings. The completion of developments like the Independent, Duke, and Vya Living has added over 500 new residential units to the area, making this a bustling hub of activity. With its vibrant mix of independent boutiques, top-rated restaurants, and ongoing residential growth, the South Main district is a strategic location for businesses looking to grow in this dynamic neighbourhood.

In close proximity to many popular restaurants, cafés, and boutiques

### DINING + COCKTAILS

- 1. Song (by Kin Kao)
- 2. Hime Sushi
- 3. The Farmhouse
- 4. Como Taperia
- 5. Sprezzatura
- 6. Steamworks
- 7. ELEM
- 8. Tocador
- 9. Sumibiyaki Arashi
- 10. Zarak

- 11. AJ's Brooklyn Pizza Joint
- 12. Thierry
- 13. La Petite Cuillère
- 14. Melo Patisserie
- 15. 49th Parallel Café
- 16. L'Atelier Patisserie
- 17. Pür & Simple
- 18. Bean Around The World
- 19. The Federal Store
- 20. Whisk Matcha Cafe

- 21. Parliament Interiors
- 22. Blossom & Vine Floral Co
- 23. The Corner Store
- 24. Rumble Boxing
- 25. Cream Mint Florist
- 26. Blumen Florals
- 27. Spin Society
- 28. Kingsgate Mall
- 29. ITSUMO
- 30. Mount Pleasant Community Centre