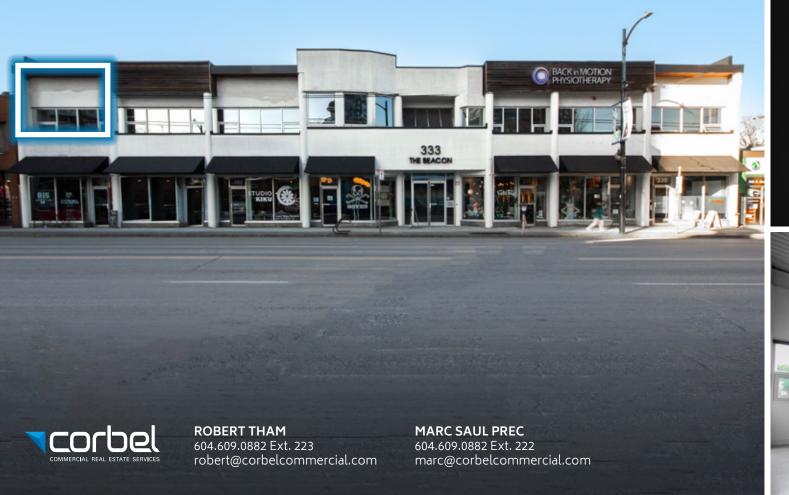

# 333 E BROADWAY

FOR LEASE | PRIME MOUNT PLEASANT OFFICE OPPORTUNITY

## THE BEACON

The Beacon is a revitalized office and retail hub in the heart of Mount Pleasant, an area known for its creative energy and growing business community.

Extensively renovated in 2013, the building features a large glass frontage on the ground floor, bright office spaces with vaulted ceilings above, and convenient underground parking.

# FLOOR PLAN + SALIENT FACTS

| UNIT: | SIZE:1           | BASIC RENT:   | ADDITIONAL RENT:    | GROSS RENT:2           | ZONING:         | AVAILABILITY |
|-------|------------------|---------------|---------------------|------------------------|-----------------|--------------|
| 200   | 472 SF (Approx.) | \$34.00 PSFPA | \$21.16 (2025 est.) | \$2,169.63/month + GST | C-3A Commercial | Immediately  |