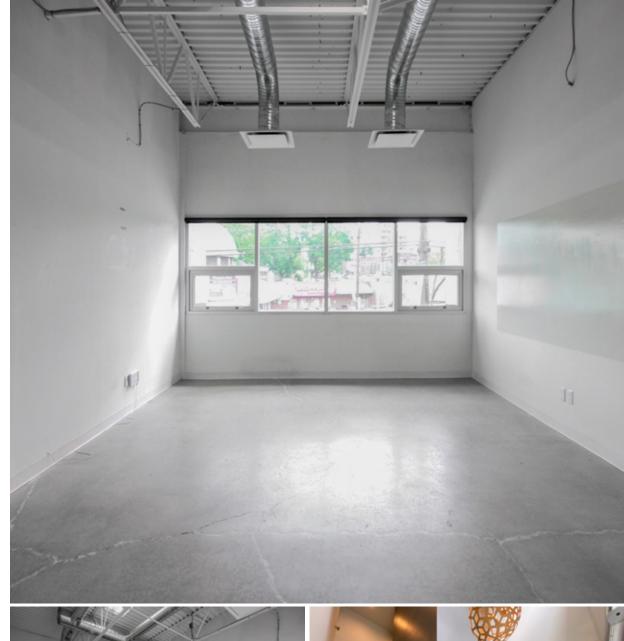

### **UNIT FEATURES**

Bright and efficient small format unit opportunity located in trendy Mount Pleasant

Fully distributed HVAC

Modern industrial style with exposed ceiling and polished concrete flooring

# FLOOR PLAN + SALIENT FACTS

| UNIT: | SIZE:1           | BASIC RENT:   | ADDITIONAL RENT:    | GROSS RENT:2           | ZONING:         | AVAILABILITY |
|-------|------------------|---------------|---------------------|------------------------|-----------------|--------------|
| 200   | 472 SF (Approx.) | \$34.00 PSFPA | \$21.16 (2025 est.) | \$2,169.63/month + GST | C-3A Commercial | Immediately  |