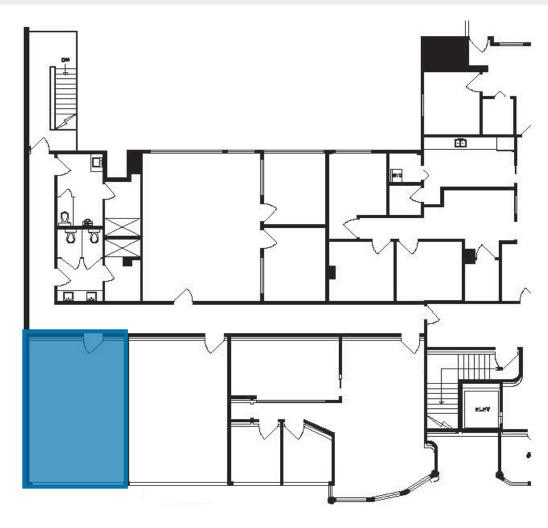

# FLOOR PLAN + SALIENT FACTS

| UNIT: | SIZE:1           | BASIC RENT:   | ADDITIONAL RENT:    | GROSS RENT:2           | ZONING:         | AVAILABILITY |
|-------|------------------|---------------|---------------------|------------------------|-----------------|--------------|
| 200   | 472 SF (Approx.) | \$34.00 PSFPA | \$21.16 (2025 est.) | \$2,169.63/month + GST | C-3A Commercial | Immediately  |