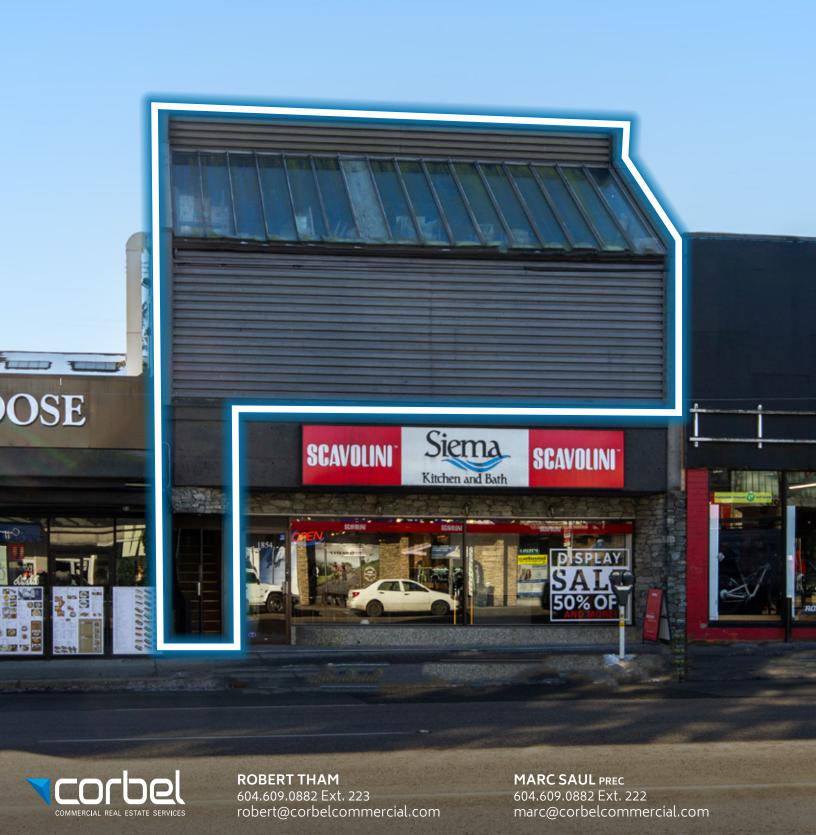

# 1852 W 4TH AVENUE

For Lease | Prime Kitsilano Warehouse Opportunity

## THE LOCATION

Strategically positioned mid-block on W 4th Avenue between Cypress and Burrard Street, this prime retail space sits in the heart of Kitsilano—one of Vancouver's most sought-after neighborhoods. Consistently voted Vancouver's Best Neighborhood by Georgia Straight readers, Kitsilano is renowned for its vibrant mix of residential, retail, dining, and recreational attractions.

## THE FEATURES

Prime second level commercial premise situated along W 4th Ave in Kitsilano, featuring a private dedicated main level entry

Dock level loading zone at rear

Soaring ceiling heights with clear span space

Ample parking available onsite

Exceptional high visibility signage potential

Numerous restaurants, premier shops and amenities in the immediate area with street parking and access to transit

Ideal for potential fitness and wellness services uses