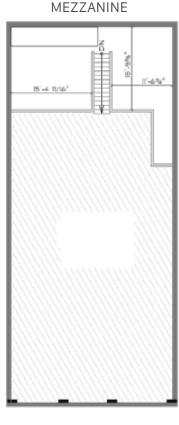

## FLOOR PLAN & SALIENT FACTS

| SIZE:1             | BASIC RENT:   | ADDITIONAL RENT:    | GROSS RENT:2            | AVAILABILITY         |
|--------------------|---------------|---------------------|-------------------------|----------------------|
| 2,856 SF (Approx.) | \$42.00 PSFPA | \$21.23 (2025 est.) | \$15,048.74/month + GST | Please contact agent |

<sup>&</sup>lt;sup>1</sup>All sizes are approximate and subject to verification

<sup>&</sup>lt;sup>2</sup>Gross rent currently equates to this amount plus GST. Lease to be fully triple net. \*Floor plan may not be 100% accurate and is subject to verification.