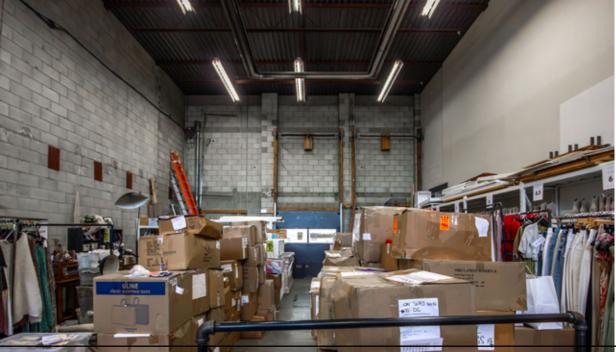

## THE FEATURES

Prime second level commercial premise situated along W 4th Ave in Kitsilano, featuring a private dedicated main level entry

Dock level loading zone at rear

Soaring ceiling heights with clear span space