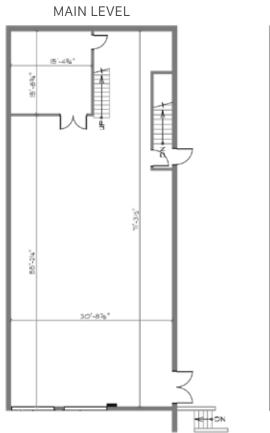

## FLOOR PLAN & SALIENT FACTS

| SIZE:1             | BASIC RENT:   | ADDITIONAL RENT:    | GROSS RENT:2            | AVAILABILITY         |
|--------------------|---------------|---------------------|-------------------------|----------------------|
| 2,856 SF (Approx.) | \$42.00 PSFPA | \$21.23 (2025 est.) | \$15,048.74/month + GST | Please contact agent |

<sup>&</sup>lt;sup>1</sup>All sizes are approximate and subject to verification

<sup>&</sup>lt;sup>2</sup>Gross rent currently equates to this amount plus GST. Lease to be fully triple net. \*Floor plan may not be 100% accurate and is subject to verification.