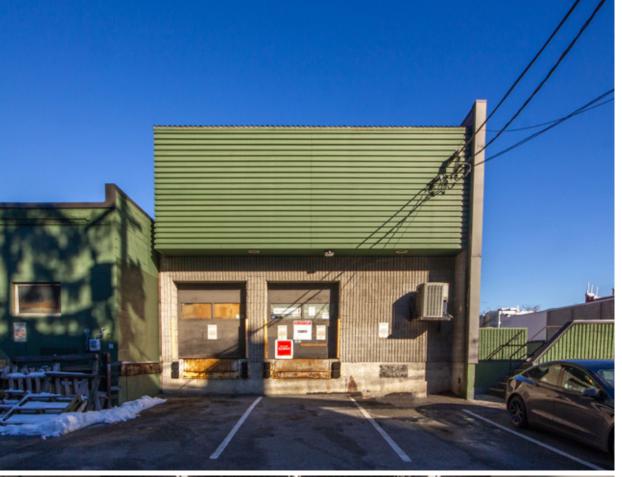

# 1852 W 4TH AVENUE

For Lease | Prime Kitsilano Warehouse Opportunity

## THE LOCATION

Strategically positioned mid-block on W 4th Avenue between Cypress and Burrard Street, this prime retail space sits in the heart of Kitsilano—one of Vancouver's most sought-after neighborhoods. Consistently voted Vancouver's Best Neighborhood by Georgia Straight readers, Kitsilano is renowned for its vibrant mix of residential, retail, dining, and recreational attractions.

## THE FEATURES

Prime second level commercial premise situated along W 4th Ave in Kitsilano, featuring a private dedicated main level entry

Dock level loading zone at rear

Soaring ceiling heights with clear span space