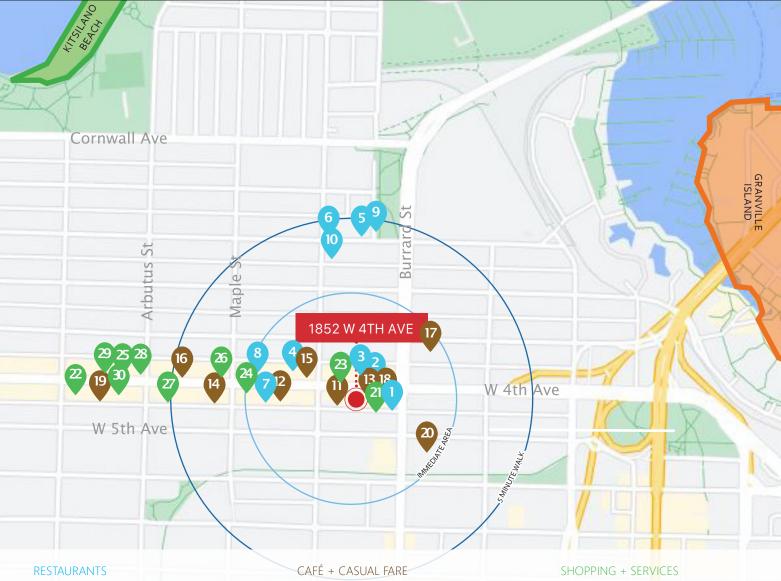

#### Walker's Paradise 99 Daily errands do not require a car

#### **Excellent Transit**

World-class public transportation

- 1. Mi Casa Mexicana
- 2. Ramen Danbo
- 3. Kokoro Tokyo Mazesoba
- 4. Tacofino
- 5. Maenam
- 6. Oddfish Restaurant
- 7. Maenam
- 8. Chi Vegan
- 9. AnnaLena
- 10. Robba Da Matti

- 11. Purebread
- 12. Rain or Shine Ice Cream
- 13. Oakberry
- 14. Their There
- 15. Tractor
- 16. TurF
- 17. Bel Café
- 18. Oohlala Donuts
- 19. Body Energy Club
- 20. Elysian Coffee

- 21. Be Bloom
- 22. Mejuri
- 23. Kin Culture
- 24. Patagonia
- 25. Reigning Champ
- 26. Arc'teryx
- 27. Aesop
- 28. Lululemon
- 29. Monos
- 30. Knix