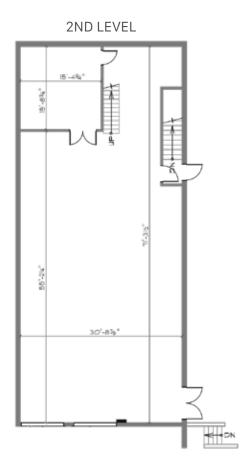

# FLOOR PLAN & SALIENT FACTS

| SIZE (Approx.):1                                                 | BASIC RENT:          | ADDITIONAL RENT:    | AVAILABILITY         |
|------------------------------------------------------------------|----------------------|---------------------|----------------------|
| Main: 3,219 SF<br>2nd + Mezz: 2,865 SF<br>Total: <b>6,075 SF</b> | Please contact agent | \$21.23 (2025 est.) | Please contact agent |