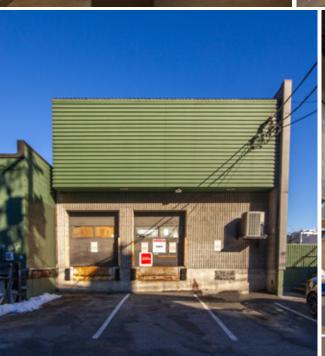

# 1852 - 1854 W 4TH AVENUE

Rare Full Building Kitsilano Opportunity

## THE LOCATION

Strategically positioned mid-block on W 4th Avenue between Cypress and Burrard Street, this prime retail space sits in the heart of Kitsilano—one of Vancouver's most sought-after neighborhoods. Consistently voted Vancouver's Best Neighborhood by Georgia Straight readers, Kitsilano is renowned for its vibrant mix of residential, retail, dining, and recreational attractions.

### THE FEATURES

Rare full building opportunity along W 4th Ave in the heart of Kitsilano

Phenomenal frontage and exposure, featuring a beautifully improved design showroom premise with private offices

Dock level loading zone at rear

Ample parking available onsite

Large retail display windows, with excellent signage potential and abundant natural light

Numerous restaurants, premier shops and amenities in the immediate area with street parking and access to transit