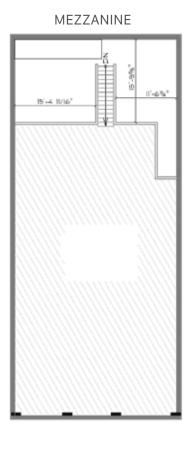

# FLOOR PLAN & SALIENT FACTS

| SIZE (Approx.):1                                                 | BASIC RENT:          | ADDITIONAL RENT:    | AVAILABILITY         |
|------------------------------------------------------------------|----------------------|---------------------|----------------------|
| Main: 3,219 SF<br>2nd + Mezz: 2,865 SF<br>Total: <b>6,075 SF</b> | Please contact agent | \$21.23 (2025 est.) | Please contact agent |