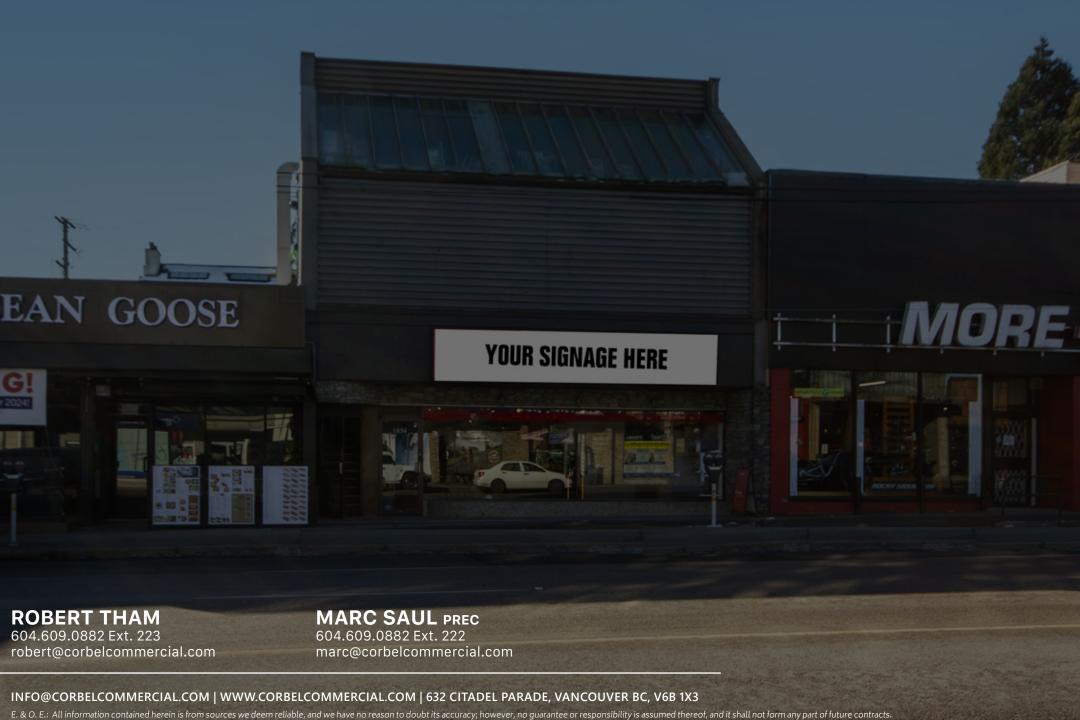

### THE FEATURES

Rare full building opportunity along W 4th Ave in the heart of Kitsilano

Phenomenal frontage and exposure, featuring a beautifully improved design showroom premise with private offices

Dock level loading zone at rear

Ample parking available onsite

Large retail display windows, with excellent signage potential and abundant natural light

Numerous restaurants, premier shops and amenities in the immediate area with street parking and access to transit