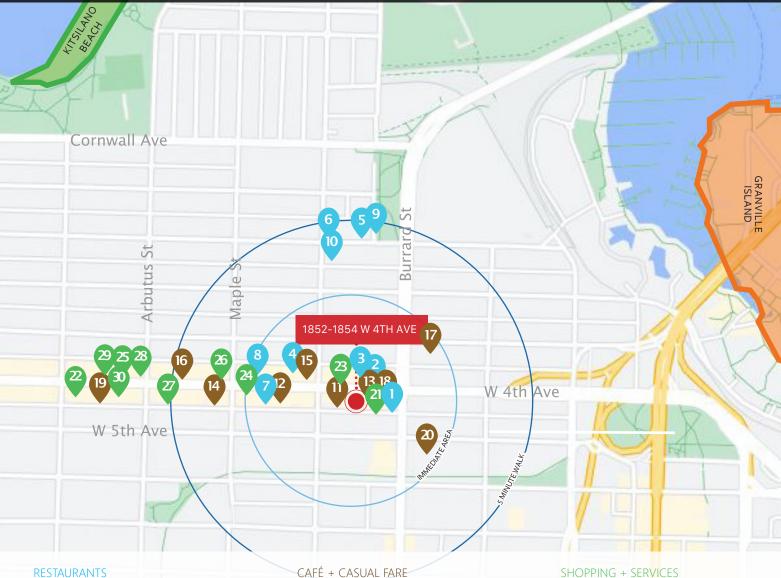

### **Excellent Transit**

World-class public transportation

- 1. Mi Casa Mexicana
- 2. Ramen Danbo
- 3. Kokoro Tokyo Mazesoba
- 4. Tacofino
- 5. Maenam
- 6. Oddfish Restaurant
- 7. Maenam
- 8. Chi Vegan 9. AnnaLena
- 10. Robba Da Matti

- 11. Purebread
- 12. Rain or Shine Ice Cream
- 13. Oakberry
- 14. Their There
- 15. Tractor
- 16. TurF
- 17. Bel Café
- 18. Oohlala Donuts
- 19. Body Energy Club
- 20. Elysian Coffee

- 21. Be Bloom
- 22. Mejuri
- 23. Kin Culture
- 24. Patagonia
- 25. Reigning Champ
- 26. Arc'teryx
- 27. Aesop
- 28. Lululemon
- 29. Monos
- 30. Knix