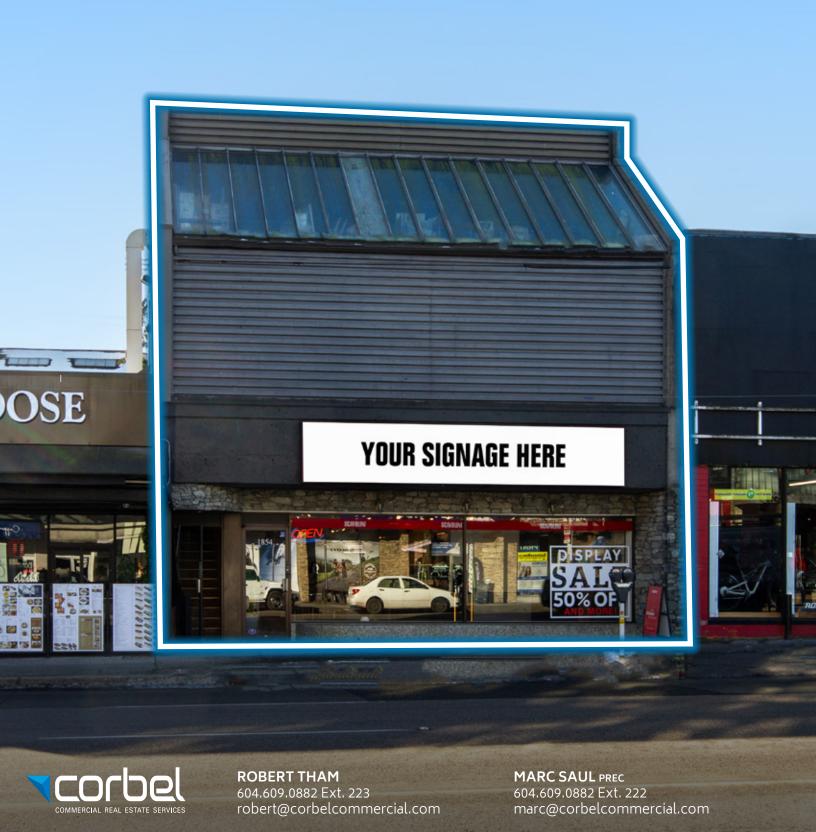

# 1852 - 1854 W 4TH AVENUE

Rare Full Building Kitsilano Opportunity

### THE FEATURES

Rare full building opportunity along W 4th Ave in the heart of Kitsilano

Phenomenal frontage and exposure, featuring a beautifully improved design showroom premise with private offices

Dock level loading zone at rear

Ample parking available onsite

Large retail display windows, with excellent signage potential and abundant natural light

Numerous restaurants, premier shops and amenities in the immediate area with street parking and access to transit