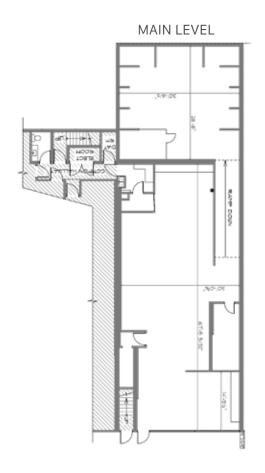

# FLOOR PLAN & SALIENT FACTS

| SIZE (Approx.):1                                                 | BASIC RENT:          | ADDITIONAL RENT:    | AVAILABILITY         |
|------------------------------------------------------------------|----------------------|---------------------|----------------------|
| Main: 3,219 SF<br>2nd + Mezz: 2,865 SF<br>Total: <b>6,075 SF</b> | Please contact agent | \$21.23 (2025 est.) | Please contact agent |