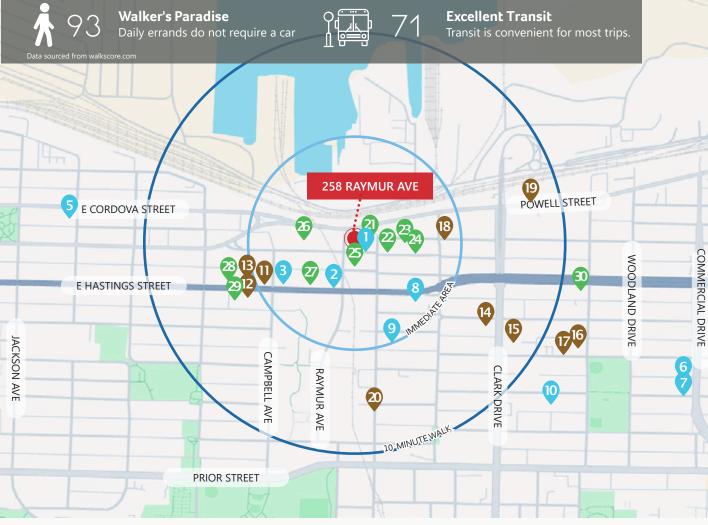

# THE Location

Located in the heart of the rapidly growing Strathcona area, this neighborhood offers a rich mix of amenities and has become a hub for both commercial and residential development. Notable neighbors include Strathcona Beer Company, Les Amis Du Fromage, The Garden Strathcona Café, Hype Chocolate Co., Article, and Prototype Coffee. This property is minutes from downtown Vancouver and adjacent to Railtown, Chinatown, Gastown, and Port Town. Strategically poised for exceptional growth, the area is experiencing a significant influx of new businesses and residents, positioning it well for continued growth. Be a part of Strathcona's dynamic future today.

#### RESTAURANTS

- 1. Focacciaza
- 2. Pho Khanh Express
- 3. Liquids + Solids
- 4. Aleph Eatery
- 5. Dosanko
- 6. Pepinos
- 7. Caffé La Tana
- 8. Pink Pearl
- 9. Riz Sushi
- 10. Takenaka

#### CRAFT BREWERIES + CAFES

- 11. Strathcona Beer Company
- 12. The Garden Strathcona
- 13. Prototype Coffee
- 14. Superflux Beer
- 15. Yuán Coffee
- 16. Timbertrain Coffee Roasters
- 17. Earnest Ice Cream
- 18. Container Brewing
- 19. Powell Brewery
- 20. Superflux Beer Company

#### SHOPS + BUSINESSES

- 21. By Yours Truly Floral Studio
- 22. Win Full Foods
- 23. Franklin Sign and Classic Neon
- 24. Avelyn Event Stylist
- 25. Foundry Commercial Kitchens
- 26. Crane Photography Studios
- 27. Moonlight Natural Pet Store
- 28. les amis du FROMAGE
- 29. Article
- 30. Mike's NOFRILLS