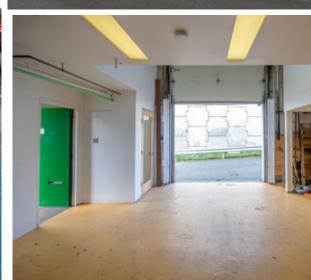

## **THE FEATURES**

Prime industrial opportunity located in trendy Strathcona

Soaring ceiling heights

Grade level loading bay

Full kitchen

Three washrooms with 1 shower and 1 bathtub

### **SALIENT FACTS**

| SIZE <sup>1</sup> | 1,359 SF (Approx.) |
|-------------------|--------------------|
| GROSS RENT:       | \$30.00 PSFPA      |
| ZONING:           | M-2 Industrial     |
| AVAILABILITY:     | Immediately        |