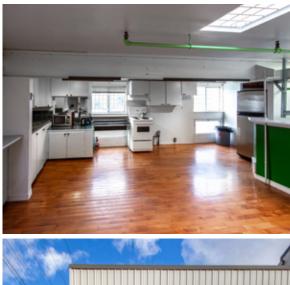

## **THE FEATURES**

Prime industrial opportunity located in trendy Strathcona

Soaring ceiling heights

Grade level loading bay

Full kitchen

Three washrooms with 1 shower and 1 bathtub

### **SALIENT FACTS**

| SIZE <sup>1</sup> | 1,359 SF (Approx.) |
|-------------------|--------------------|
| GROSS RENT:       | \$30.00 PSFPA      |
| ZONING:           | M-2 Industrial     |
| AVAILABILITY:     | Immediately        |