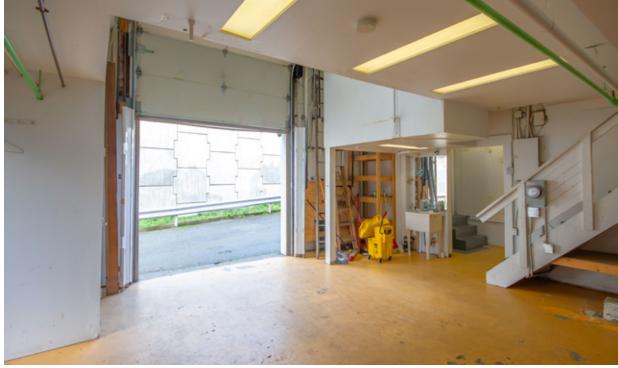

## **THE FEATURES**

Prime industrial opportunity located in trendy Strathcona

Soaring ceiling heights

Grade level loading bay

Full kitchen

Three washrooms with 1 shower and 1 bathtub

### **SALIENT FACTS**

| SIZE <sup>1</sup> | 1,359 SF (Approx.) |
|-------------------|--------------------|
| GROSS RENT:       | \$30.00 PSFPA      |
| ZONING:           | M-2 Industrial     |
| AVAILABILITY:     | Immediately        |