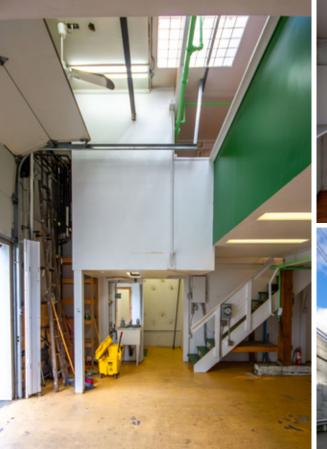

## **THE FEATURES**

Prime industrial opportunity located in trendy Strathcona

Soaring ceiling heights

Grade level loading bay

Full kitchen

Three washrooms with 1 shower and 1 bathtub

### **SALIENT FACTS**

| SIZE <sup>1</sup> | 1,359 SF (Approx.) |
|-------------------|--------------------|
| GROSS RENT:       | \$30.00 PSFPA      |
| ZONING:           | M-2 Industrial     |
| AVAILABILITY:     | Immediately        |