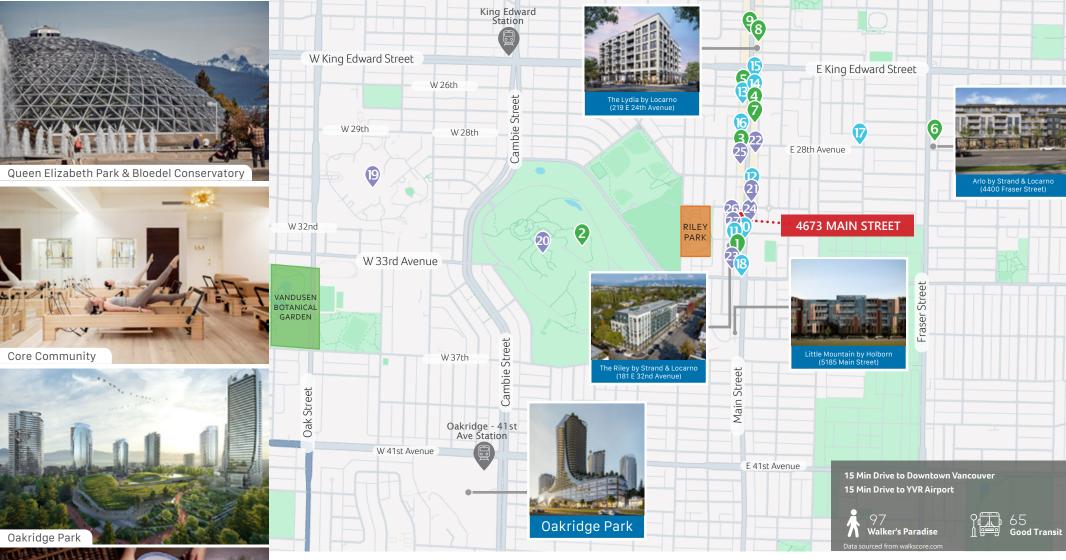

## THE LOCATION

4673 Main Street is located in the heart of vibrant Little Mountain neighbourhood, one of Vancouver's fastest-evolving neighborhoods. Surrounded by popular and iconic landmarks like Queen Elizabeth Park, Nat Bailey Stadium, and Hillcrest Community Centre, this area is rich in culture and buzzing with energy.

Anchored by completed developments such as Riley by Strand & Locarno, Little Mountain by Holborn, and Arlo by Strand, the district is a hub for growth and innovation. Additionally, the subject property is just a short drive from the upcoming Oakridge Park, set to reopen in 2025 as a premier cultural hub and shopping destination in Vancouver.

With its eclectic mix of independent boutiques, trendy restaurants, and creative businesses—including local favorites like Breka Bakery, East is East, and Michelin-starred Published on Main—Little Mountain sets the stage for forward-thinking businesses to thrive in an inspired and vibrant community.

#### **RESTAURANTS/BARS**

- Oretachi Curry
- Seasons in the Park
- East is East
- Heritage Restaurant & Bar
- Restaurant Yugo
- 6.
- Masayoshi MeeT on Main
- 8. Ramen Kounotori
- The Acorn Restaurant

#### **CASUAL FARE**

- 10. Sweet Thea Bakery
- Matchstick Riley Park
- Breka Bakery & Café
- Continental Coffee
- The Juice Truck 14.
- 15. Aperture Coffee Bar
- Tea Thyme Cafe 16.
- 17. Le Marché St. George
- 18. Melt Confectionary

#### **AMENITITES & SHOPPING**

- 19. BC Children's Hospital 20. Queen Elizabeth Park
- 21. Giving Gifts
- Shop Mercurialy
- 23. Beansprouts
- 24. Cascadia Natural Pet Supply
- 25. Nesters Market
- 26. Core Community
- 27. Do Well