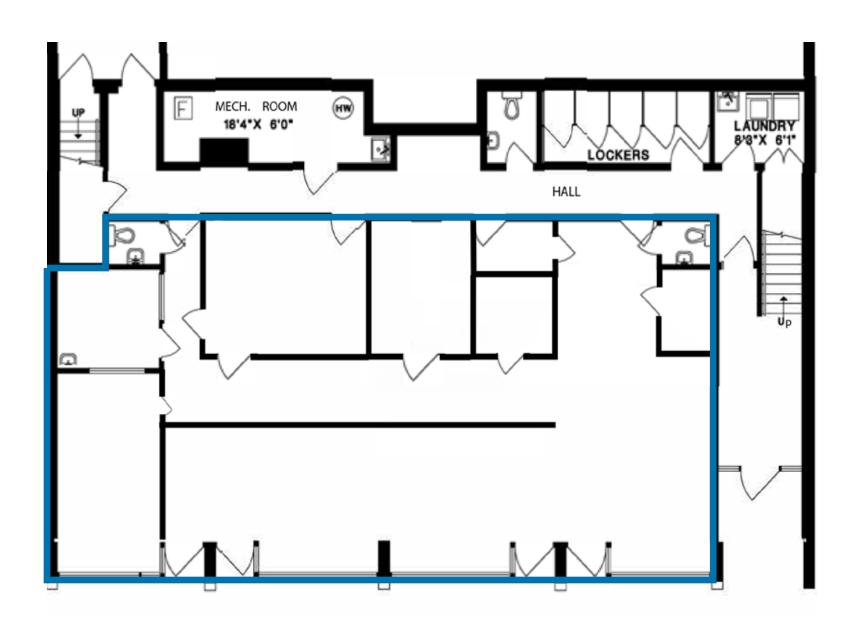

y.





Upcoming Oakridge Park Mall

### THE FEATURES



High-profile retail opportunity located on the prime street of Main Street.



Large retail display windows offering highly visible signage potential and ample natural light.



Private kitchenette and washrooms.



Bright and expansive space with excellent ceiling heights.



Fully distributed HVAC.



Exceptional pedestrian and vehicular traffic with ample street parking in the immediate area.



Surrounded by numerous retailers and popular cafés.

## **SALIENT FACTS**

SIZE<sup>1</sup> 2,000 SF (Approx.)

**BASIC RENT:** \$55.00 PSFPA

ADDITIONAL RENT: \$19.75 (2025 est.)

ZONING: C-2 Commercial

**AVAILABILITY:** Please contact agent

<sup>1</sup>All sizes are approximate and subject to verification.











## THE FLOORPLAN





#### **RESTAURANTS/BARS**

- Oretachi Curry
- Seasons in the Park
- East is East
- Heritage Restaurant & Bar
- Restaurant Yugo
- 6.
- Masayoshi MeeT on Main
- 8. Ramen Kounotori
- The Acorn Restaurant

#### **CASUAL FARE**

- 10. Sweet Thea Bakery
- Matchstick Riley Park
- Breka Bakery & Café
- Continental Coffee
- The Juice Truck 14.
- 15. Aperture Coffee Bar
- Tea Thyme Cafe 16.
- 17. Le Marché St. George
- 18. Melt Confectionary

#### **AMENITITES & SHOPPING**

- 19. BC Children's Hospital 20. Queen Elizabeth Park
- 21. Giving Gifts
- Shop Mercurialy
- 23. Beansprouts
- 24. Cascadia Natural Pet Supply
- 25. Nesters Market
- 26. Core Community
- 27. Do Well



MARC SAUL PREC 604.609.0882 Ext. 222 marc@corbelcommercial.com