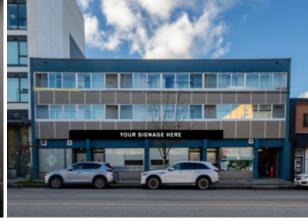

# 4673 MAIN STREET

For Lease | High Profile Mount Pleasant Retail Opportunity

ROBERT THAM 604.609.0882 Ext. 223 robert@corbelcommercial.com MARC SAUL PREC 604.609.0882 Ext. 222 marc@corbelcommercial.com

### THE FEATURES

High-profile retail opportunity located on the prime street of Main Street.

Large retail display windows offering highly visible signage potential and ample natural light.

Private kitchenette and washrooms.

Bright and expansive space with excellent ceiling heights.

Fully distributed HVAC.

Exceptional pedestrian and vehicular traffic with ample street parking in the immediate area.

Surrounded by numerous retailers and popular cafés.

## **SALIENT FACTS**

SIZE<sup>1</sup> 2,000 SF (Approx.)

**BASIC RENT:** \$55.00 PSFPA

ADDITIONAL RENT: \$19.75 (2025 est.)

ZONING: C-2 Commercial

**AVAILABILITY:** Please contact agent

<sup>1</sup>All sizes are approximate and subject to verification.