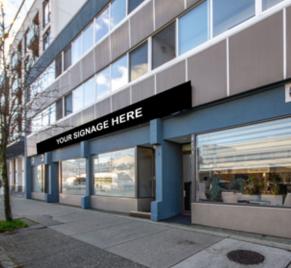

### THE FEATURES

High-profile retail opportunity located on the prime street of Main Street.

Large retail display windows offering highly visible signage potential and ample natural light.

Private kitchenette and washrooms.

Bright and expansive space with excellent ceiling heights.

Fully distributed HVAC.

Exceptional pedestrian and vehicular traffic with ample street parking in the immediate area.

Surrounded by numerous retailers and popular cafés.