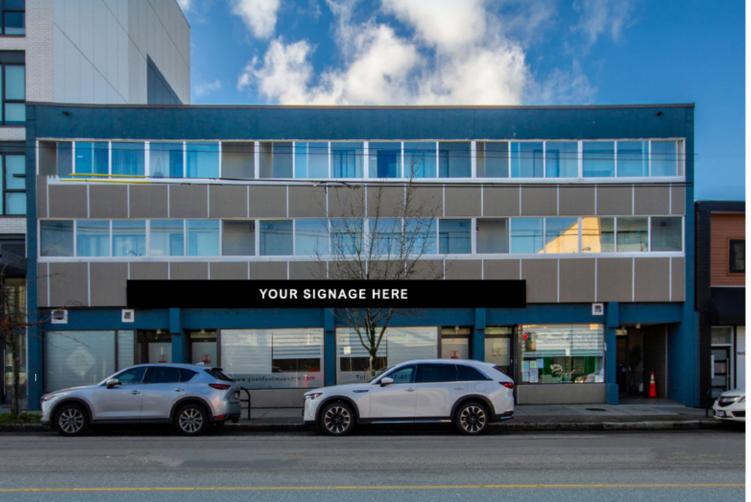

### THE FEATURES

High-profile retail opportunity located on the prime street of Main Street.

Large retail display windows offering highly visible signage potential and ample natural light.

Private kitchenette and washrooms.

Bright and expansive space with excellent ceiling heights.

Fully distributed HVAC.

Exceptional pedestrian and vehicular traffic with ample street parking in the immediate area.

Surrounded by numerous retailers and popular cafés.

## **SALIENT FACTS**

SIZE<sup>1</sup> 2,000 SF (Approx.)

**BASIC RENT:** \$55.00 PSFPA

ADDITIONAL RENT: \$19.75 (2025 est.)

ZONING: C-2 Commercial

**AVAILABILITY:** Please contact agent

<sup>1</sup>All sizes are approximate and subject to verification.