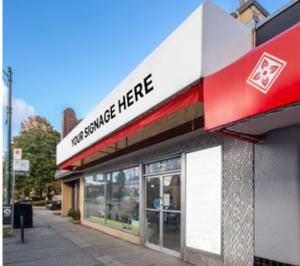

## THE FEATURES

High street exposure retail opportunity on busy W 4th Avenue

Large retail display windows with excellent signage potential and abundant natural light

Private washroom

Strong vehicle and pedestrian traffic

Numerous restaurants, shops and amenities in the immediate area with street parking and access to transit