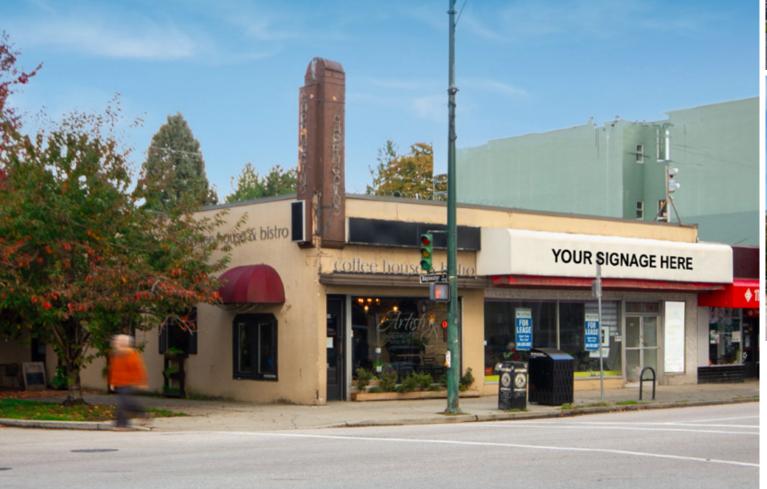

## THE FEATURES

High street exposure retail opportunity on busy W 4th Avenue

Large retail display windows with excellent signage potential and abundant natural light

Private washroom

Strong vehicle and pedestrian traffic

Numerous restaurants, shops and amenities in the immediate area with street parking and access to transit

## **SALIENT FACTS**

SIZE:<sup>1</sup> 2,800 SF (Approximate please contact agent)

ZONING: C-2 Commercial

BASIC RENT: \$48.00 PSFPA

ADDITIONAL RENT: \$15.00 (2024 est.)

AVAILABILITY: Immediately

<sup>1</sup>All sizes are approximate and subject to verification.