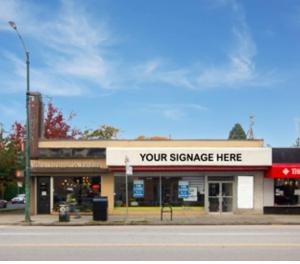

## THE FEATURES

High street exposure retail opportunity on busy W 4th Avenue

Large retail display windows with excellent signage potential and abundant natural light

Private washroom

Strong vehicle and pedestrian traffic

Numerous restaurants, shops and amenities in the immediate area with street parking and access to transit