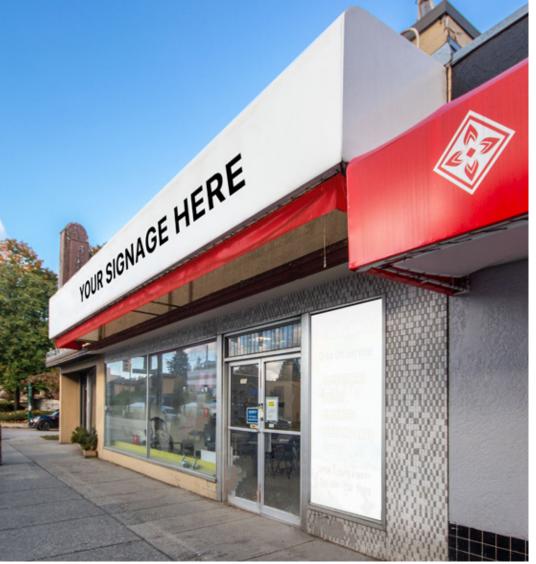

## THE FEATURES

High street exposure retail opportunity on busy W 4th Avenue

Large retail display windows with excellent signage potential and abundant natural light

Private washroom

Strong vehicle and pedestrian traffic

Numerous restaurants, shops and amenities in the immediate area with street parking and access to transit