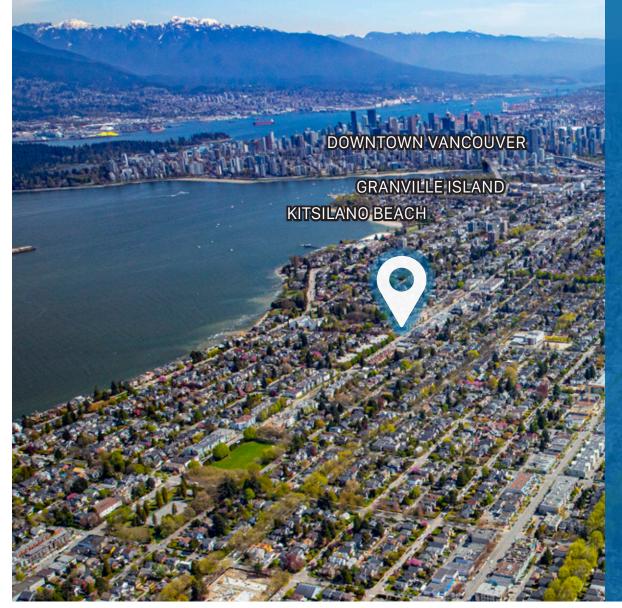

### THE LOCATION

The subject property is an exceptionally well-located building along W 4th Avenue and Bayswater Street in the heart of Kitsilano. The area has consistently been chosen as 'Vancouver's Best Neighbourhood' by Georgia Straight's annual reader survey and is a popular world-class destination for locals and tourists alike. This vibrant area combines a desirable residential district, parks, and a thriving commercial hub, bordered by beaches and waterfront to the north. Kitsilano is home to several boutique fitness studios, acclaimed restaurants like Tacofino, Jam Cafe, and Trattoria, and a thriving retail market featuring Lululemon, Patagonia, Arc'teryx, Monos, and Mejuri. The area's growth is further supported by new developments, including Kitsilano Block by Hathstauwk, 4th & Macdonald by Third Space, and Neighbour on 4th by Orr Development, which will further boost foot traffic and density.

This area has firmly established itself as the preferred destination for dining, fitness, and shopping on Vancouver's West Side, making this a strategic opportunity to lease a retail premise in a prime location with significant future growth potential.