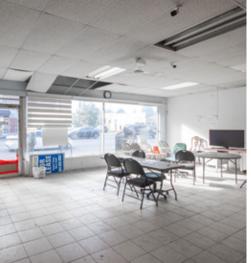

## THE FEATURES

High street exposure retail opportunity on busy W 4th Avenue

Large retail display windows with excellent signage potential and abundant natural light

Private washroom

Strong vehicle and pedestrian traffic

## **SALIENT FACTS**

SIZE:<sup>1</sup> 2,800 SF (Approximate please contact agent)

ZONING: C-2 Commercial

BASIC RENT: \$48.00 PSFPA

ADDITIONAL RENT: \$15.00 (2024 est.)

AVAILABILITY: Immediately

<sup>1</sup>All sizes are approximate and subject to verification.