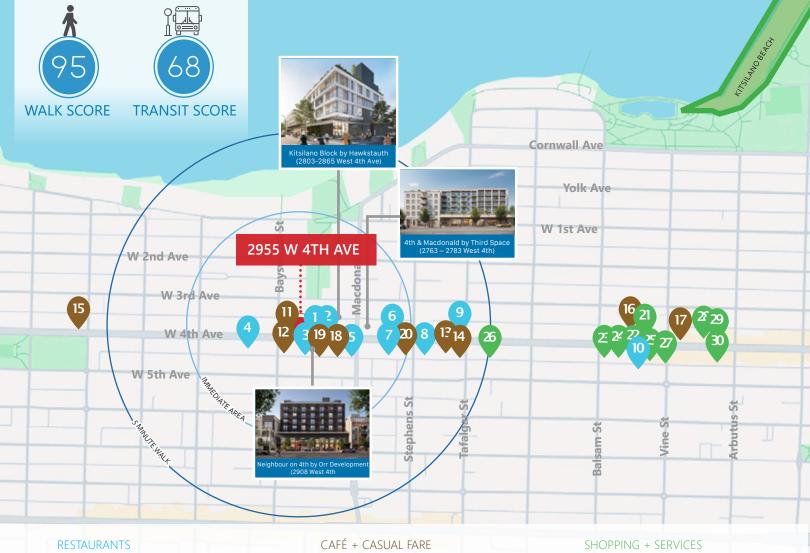

### THE LOCATION

The subject property is an exceptionally well-located building along W 4th Avenue and Bayswater Street in the heart of Kitsilano. The area has consistently been chosen as 'Vancouver's Best Neighbourhood' by Georgia Straight's annual reader survey and is a popular world-class destination for locals and tourists alike. This vibrant area combines a desirable residential district, parks, and a thriving commercial hub, bordered by beaches and waterfront to the north. Kitsilano is home to several boutique fitness studios, acclaimed restaurants like Tacofino, Jam Cafe, and Trattoria, and a thriving retail market featuring Lululemon, Patagonia, Arc'teryx, Monos, and Mejuri. The area's growth is further supported by new developments, including Kitsilano Block by Hathstauwk, 4th & Macdonald by Third Space, and Neighbour on 4th by Orr Development, which will further boost foot traffic and density.

## **SALIENT FACTS**

SIZE:<sup>1</sup> 2,800 SF (Approximate please contact agent)

ZONING: C-2 Commercial

BASIC RENT: \$48.00 PSFPA

ADDITIONAL RENT: \$15.00 (2024 est.)

AVAILABILITY: Immediately

<sup>1</sup>All sizes are approximate and subject to verification.

- 1. Thai Ni Yom
- 2. Nishi Sushi
- 3. Jolly's Indian Bistro
- 4. Little Bird Dim Sum + Craft Beer
- 5. Darby's Public House
- 6. Karma Indian Bistros
- 7. The Naam
- 8. Sazon Mexican Cuisine
- 9. Dark Table
- 10. Raisu

- 11. Artistry Coffee Shop
- 12. C41 Coffee
- 13. Petite Forêt Play Café
- 14. Cafe Lokal
- 15. Kit's Coffee
- 16. Starbucks
- 17. WFM Coffee Bar
- 18. Chewie's Chicken & Biscuits
- 19. Reggiano's Pizza
- 20. Puerto Mexico

- 21. Safeway
- 22. Lena Market
- 23. TELUS
- 24. Vancity
- 25. 7 Seas Fish Market
- 26. Safeway
- 27. Shoppers Drug Mart
- 28. Whole Foods Market
- 29. Adidas
- 30. Lush