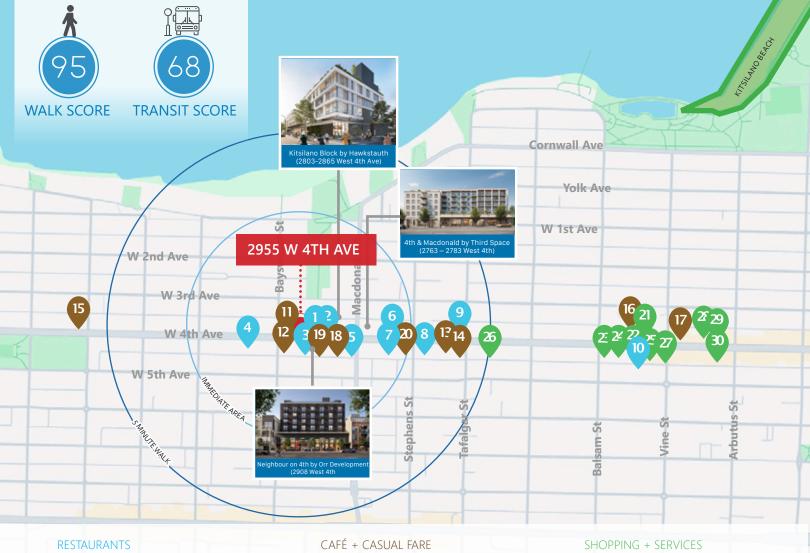

## THE LOCATION

The subject property is an exceptionally well-located building along W 4th Avenue and Bayswater Street in the heart of Kitsilano. The area has consistently been chosen as 'Vancouver's Best Neighbourhood' by Georgia Straight's annual reader survey and is a popular world-class destination for locals and tourists alike. This vibrant area combines a desirable residential district, parks, and a thriving commercial hub, bordered by beaches and waterfront to the north. Kitsilano is home to several boutique fitness studios, acclaimed restaurants like Tacofino, Jam Cafe, and Trattoria, and a thriving retail market featuring Lululemon, Patagonia, Arc'teryx, Monos, and Mejuri. The area's growth is further supported by new developments, including Kitsilano Block by Hathstauwk, 4th & Macdonald by Third Space, and Neighbour on 4th by Orr Development, which will further boost foot traffic and density.

<sup>1</sup>All sizes are approximate and subject to verification.

- 1. Thai Ni Yom
- 2. Nishi Sushi
- 3. Jolly's Indian Bistro
- 4. Little Bird Dim Sum + Craft Beer
- 5. Darby's Public House
- 6. Karma Indian Bistros
- 7. The Naam
- 8. Sazon Mexican Cuisine
- 9. Dark Table
- 10. Raisu

- 11. Artistry Coffee Shop
- 12. C41 Coffee
- 13. Petite Forêt Play Café
- 14. Cafe Lokal
- 15. Kit's Coffee
- 16. Starbucks
- 17. WFM Coffee Bar
- 18. Chewie's Chicken & Biscuits
- 19. Reggiano's Pizza
- 20. Puerto Mexico

- 21. Safeway
- 22. Lena Market
- 23. TELUS
- 24. Vancity
- 25. 7 Seas Fish Market
- 26. Safeway
- 27. Shoppers Drug Mart
- 28. Whole Foods Market
- 29. Adidas
- 30. Lush