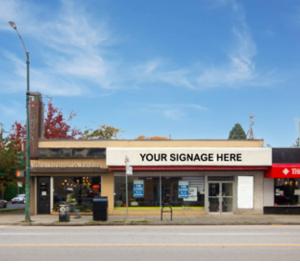

### THE FEATURES

High street exposure retail opportunity on busy W 4th Avenue.

Potential full building opportunity with exceptional corner visibility – please contact agent for more details.

Large retail display windows with excellent signage potential and abundant natural light.

Strong vehicle and pedestrian traffic.

Numerous restaurants, shops and amenities in the immediate area with street parking and access to transit.