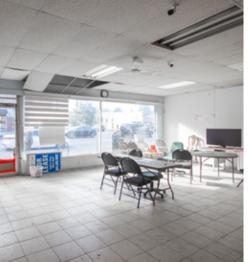

### THE FEATURES

High street exposure retail opportunity on busy W 4th Avenue.

Potential full building opportunity with exceptional corner visibility – please contact agent for more details.

Large retail display windows with excellent signage potential and abundant natural light.

Private washroom.

Within one block of three major multifamily developments: 4th and Macdonald by third.space (99 units), Kitsilano Block by Hathstauwk (59 units), and 2828 W 4th Ave by Hungerford Properties (68 units).

Strong vehicle and pedestrian traffic.

Numerous restaurants, shops and amenities in the immediate area with street parking and access to transit.

## **SALIENT FACTS**

SIZE (approx.):1 2,800 SF (potential full building opportunity - please contact agent)

ZONING: C-2 Commercial

BASIC RENT: \$48.00 PSFPA

ADDITIONAL RENT: \$15.00 (2024 est.)

AVAILABILITY: Immediately