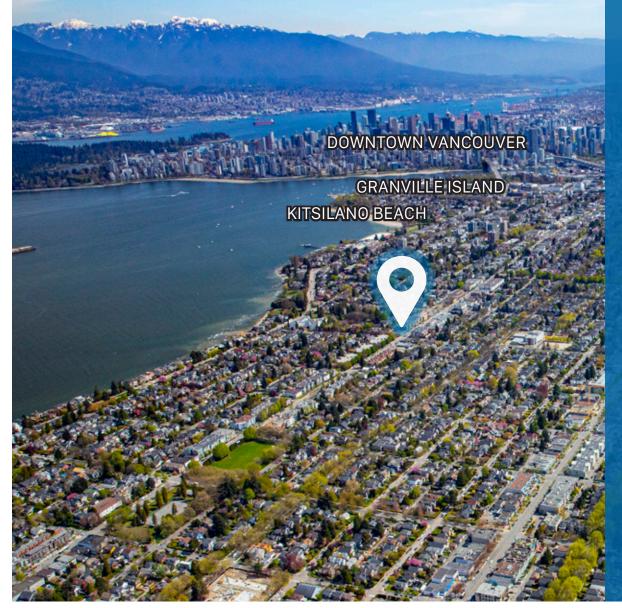

## THE LOCATION

The subject property is an exceptionally well-located building along W 4th Avenue and Bayswater Street in the heart of Kitsilano. The area has consistently been chosen as 'Vancouver's Best Neighbourhood' by Georgia Straight's annual reader survey and is a popular world-class destination for locals and tourists alike. This vibrant area combines a desirable residential district, parks, and a thriving commercial hub, bordered by beaches and waterfront to the north. Kitsilano is home to several boutique fitness studios, acclaimed restaurants like Tacofino, Jam Cafe, and Trattoria, and a thriving retail market featuring Lululemon, Patagonia, Arc'teryx, Monos, and Mejuri. The area's growth is further supported by new developments, including Kitsilano Block by Hathstauwk, 4th & Macdonald by Third Space, and Neighbour on 4th by Orr Development, which will further boost foot traffic and density.

This area has firmly established itself as the preferred destination for dining, fitness, and shopping on Vancouver's West Side, making this a strategic opportunity to lease a retail premise in a prime location with significant future growth potential.