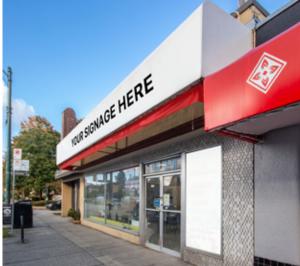

### THE FEATURES

High street exposure retail opportunity on busy W 4th Avenue.

Potential full building opportunity with exceptional corner visibility – please contact agent for more details.

Large retail display windows with excellent signage potential and abundant natural light.

Strong vehicle and pedestrian traffic.

Numerous restaurants, shops and amenities in the immediate area with street parking and access to transit.