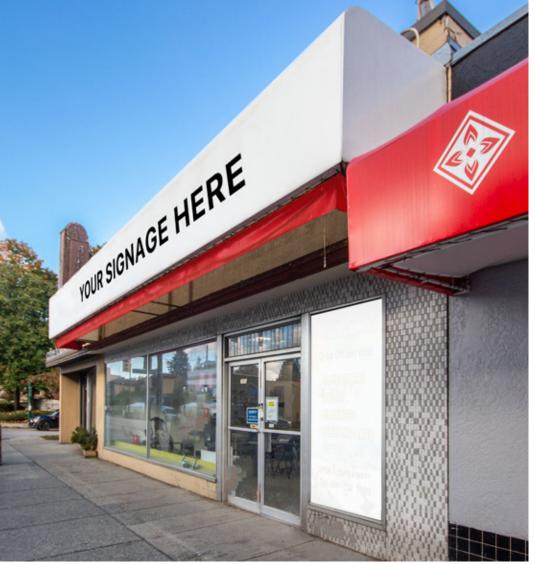

### THE FEATURES

High street exposure retail opportunity on busy W 4th Avenue.

Potential full building opportunity with exceptional corner visibility – please contact agent for more details.

Large retail display windows with excellent signage potential and abundant natural light.