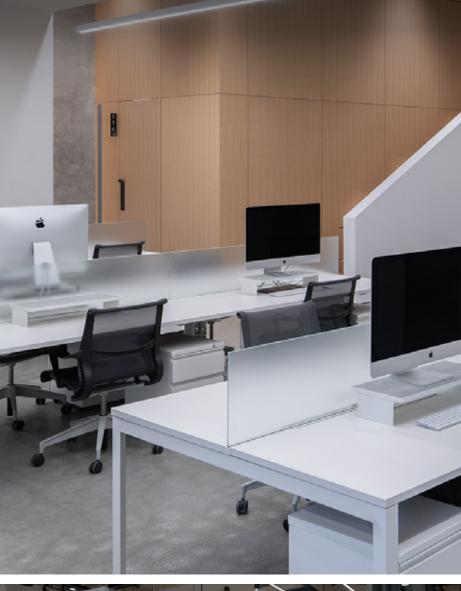

The commercial strata unit has been extensively renovated, offering a mix of private offices, boardrooms, open spaces, and storage areas across two levels, with direct street-level access.

Located in the heart of the rapidly growing Strathcona area, this neighborhood offers a rich mix of amenities and has become a hub for both commercial and residential development. Notable neighbors include Strathcona Beer Company, Les Amis Du Fromage, The Garden Strathcona Café, Hype Chocolate Co., Wilet, and Prototype Coffee.

### THE FEATURES

| Â                        |
|--------------------------|
| P                        |
| $\overline{\mathcal{O}}$ |

 $\wedge$ 

Extensively renovated with contemporary enhancements

Mix of private offices, boardrooms, and open spaces

- Private kitchenette and lunchroom area
- Direct street-front access
- 4 washrooms
- 3 phase power service

Grade-level loading area

6 reserved secured parking stalls

End of trip facilities and bike storage