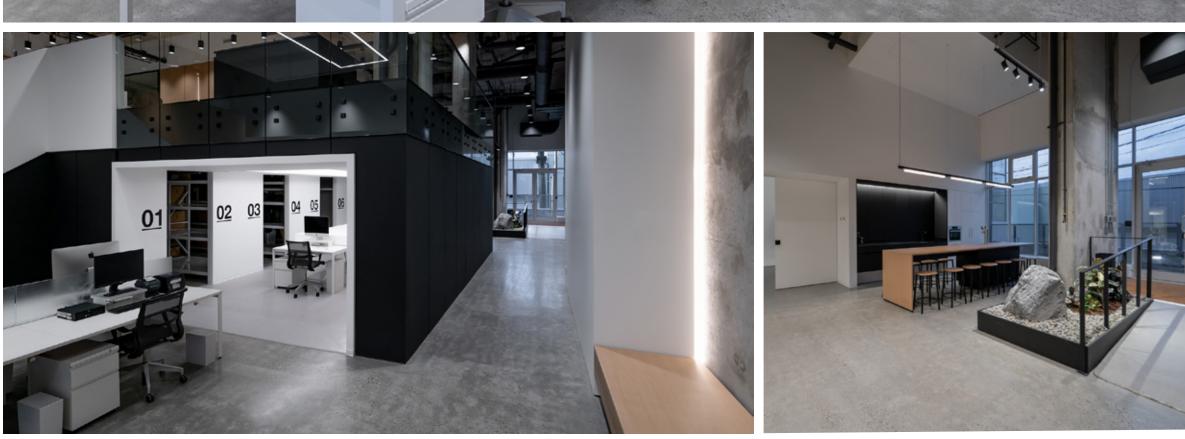

The commercial strata unit has been extensively renovated, offering a mix of private offices, boardrooms, open spaces, and storage areas across two levels, with direct street-level access.

Located in the heart of the rapidly growing Strathcona area, this neighborhood offers a rich mix of amenities and has become a hub for both commercial and residential development. Notable neighbors include Strathcona Beer Company, Les Amis Du Fromage, The Garden Strathcona Café, Hype Chocolate Co., Wilet, and Prototype Coffee.

### THE FEATURES

| Â                        |
|--------------------------|
| P                        |
| $\overline{\mathcal{O}}$ |

 $\wedge$ 

Extensively renovated with contemporary enhancements

Mix of private offices, boardrooms, and open spaces

- Private kitchenette and lunchroom area
- Direct street-front access
- 4 washrooms
- 3 phase power service

Grade-level loading area

6 reserved secured parking stalls

End of trip facilities and bike storage