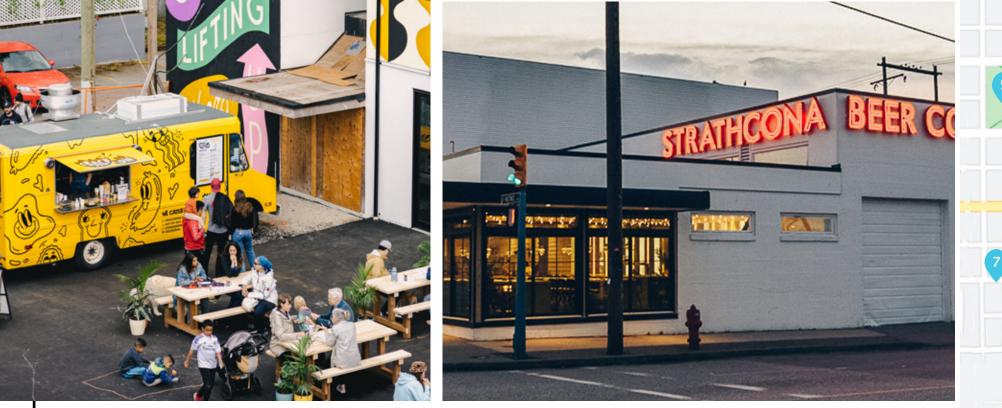

The commercial strata unit has been extensively renovated, offering a mix of private offices, boardrooms, open spaces, and storage areas across two levels, with direct street-level access.

Located in the heart of the rapidly growing Strathcona area, this neighborhood offers a rich mix of amenities and has become a hub for both commercial and residential development. Notable neighbors include Strathcona Beer Company, Les Amis Du Fromage, The Garden Strathcona Café, Hype Chocolate Co., Wilet, and Prototype Coffee.

### THE LOCATION

The subject property is located on the north side of East Hastings Street in the heart of trendy Strathcona, just minutes from downtown Vancouver and adjacent to Railtown, Chinatown and Gastown. The area has recently seen rapid growth in commercial and residential development and features an excellent mix of amenities nearby. The property features notable neighbours including Strathcona Beer Company, Les Amis Du Fromage, The Garden Strathcona Café, Hype Chocolate Co., Wilet, and Prototype Coffee. Just one block to the east, the Strathcona Village development by Wall Financial has added 350 new homes and over 60,000 SF of commercial space to the immediate area. This location is strategically poised for exceptional continued growth and massive transition with a huge influx of new businesses and residents occurring now.