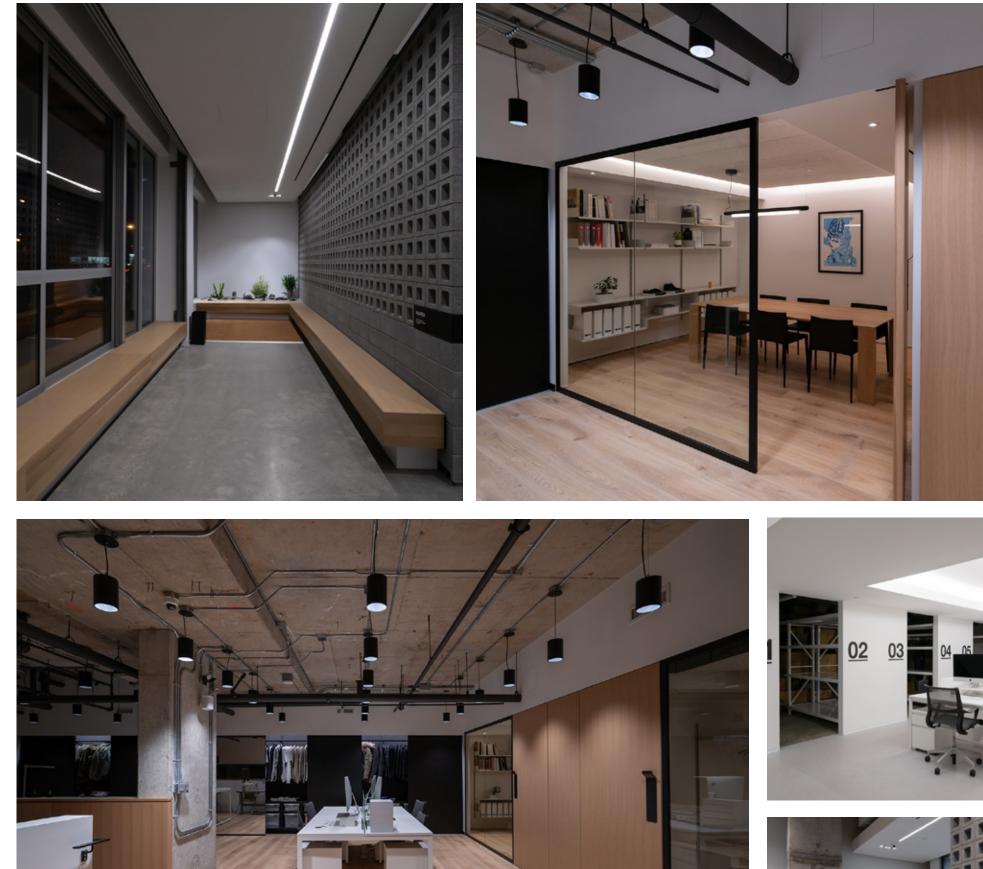

The commercial strata unit has been extensively renovated, offering a mix of private offices, boardrooms, open spaces, and storage areas across two levels, with direct street-level access.

Located in the heart of the rapidly growing Strathcona area, this neighborhood offers a rich mix of amenities and has become a hub for both commercial and residential development. Notable neighbors include Strathcona Beer Company, Les Amis Du Fromage, The Garden Strathcona Café, Hype Chocolate Co., Wilet, and Prototype Coffee.

### THE FEATURES

| Â                        |
|--------------------------|
| P                        |
| $\overline{\mathcal{O}}$ |

 $\wedge$ 

Extensively renovated with contemporary enhancements

Mix of private offices, boardrooms, and open spaces

- Private kitchenette and lunchroom area
- Direct street-front access
- 4 washrooms
- 3 phase power service

Grade-level loading area

6 reserved secured parking stalls

End of trip facilities and bike storage