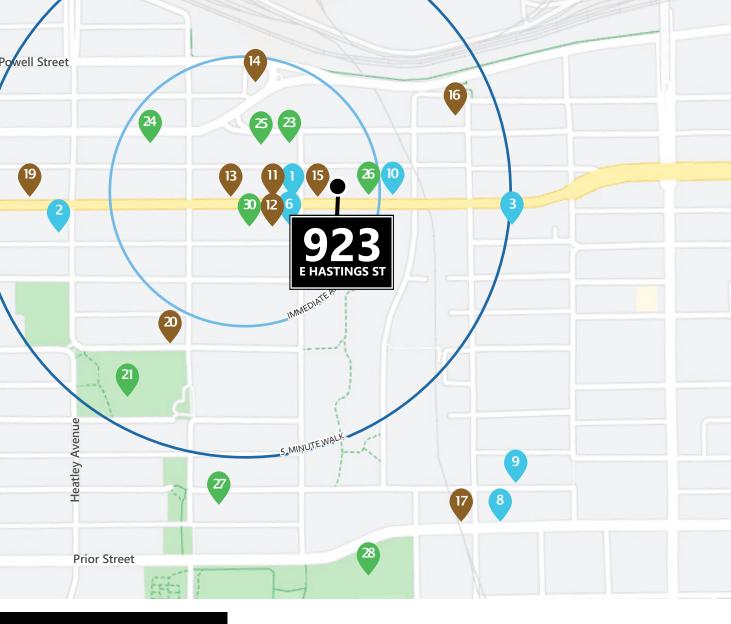

### THE LOCATION

The subject property is located on the north side of East Hastings Street in the heart of trendy Strathcona, just minutes from downtown Vancouver and adjacent to Railtown, Chinatown and Gastown. The area has recently seen rapid growth in commercial and residential development and features an excellent mix of amenities nearby. The property features notable neighbours including Strathcona Beer Company, Les Amis Du Fromage, The Garden Strathcona Café, Hype Chocolate Co., Wilet, and Prototype Coffee. Just one block to the east, the Strathcona Village development by Wall Financial has added 350 new homes and over 60,000 SF of commercial space to the immediate area. This location is strategically poised for exceptional continued growth and massive transition with a huge influx of new businesses and residents occurring now.

### SURROUNDING AMENITIES

22

Cordova Street

E Hastings Street

29

### DINING + COCKTAILS

- 1. Strathcona Beer Company
- 2. The Heatley
- 3. Pink Pearl Chinese Seafood Restaurant
- 4. Dosanko
- 5. The Mackenzie Room
- 6. S2 Cafe House
- 7. Hanoi Pho
- 8. Luppolo Brewing Co.
- 9. Savoury Chef Foods
- 10. VV Tapas Lounge

### COFFEE + CASUAL FARE

- 11. Prototype Coffee
- 12. The Garden Strathcona
- 13. Hype Chocolate Co
- 14. Starbucks
- 15. Liquids + Solids
- 16. Casa Del Caffe
- 17. La Casa Gelato
- 18. The Uncommon Cafe
- 19. Coastal Eden Cafe
- 20. Wilder Snail

### AMENITIES + SHOPPING

- 21. MacLean Park
- 22. Finch's Market
- 23. Lordco Auto Parts
- 24. MakerLabst
- 25. Clubcard Printing
- 26. Moonlight Natural Pet Store
- 27. Union Market
- 28. Strathcona Park
- 29. Strathcona Community Centre
- 30. Wilet