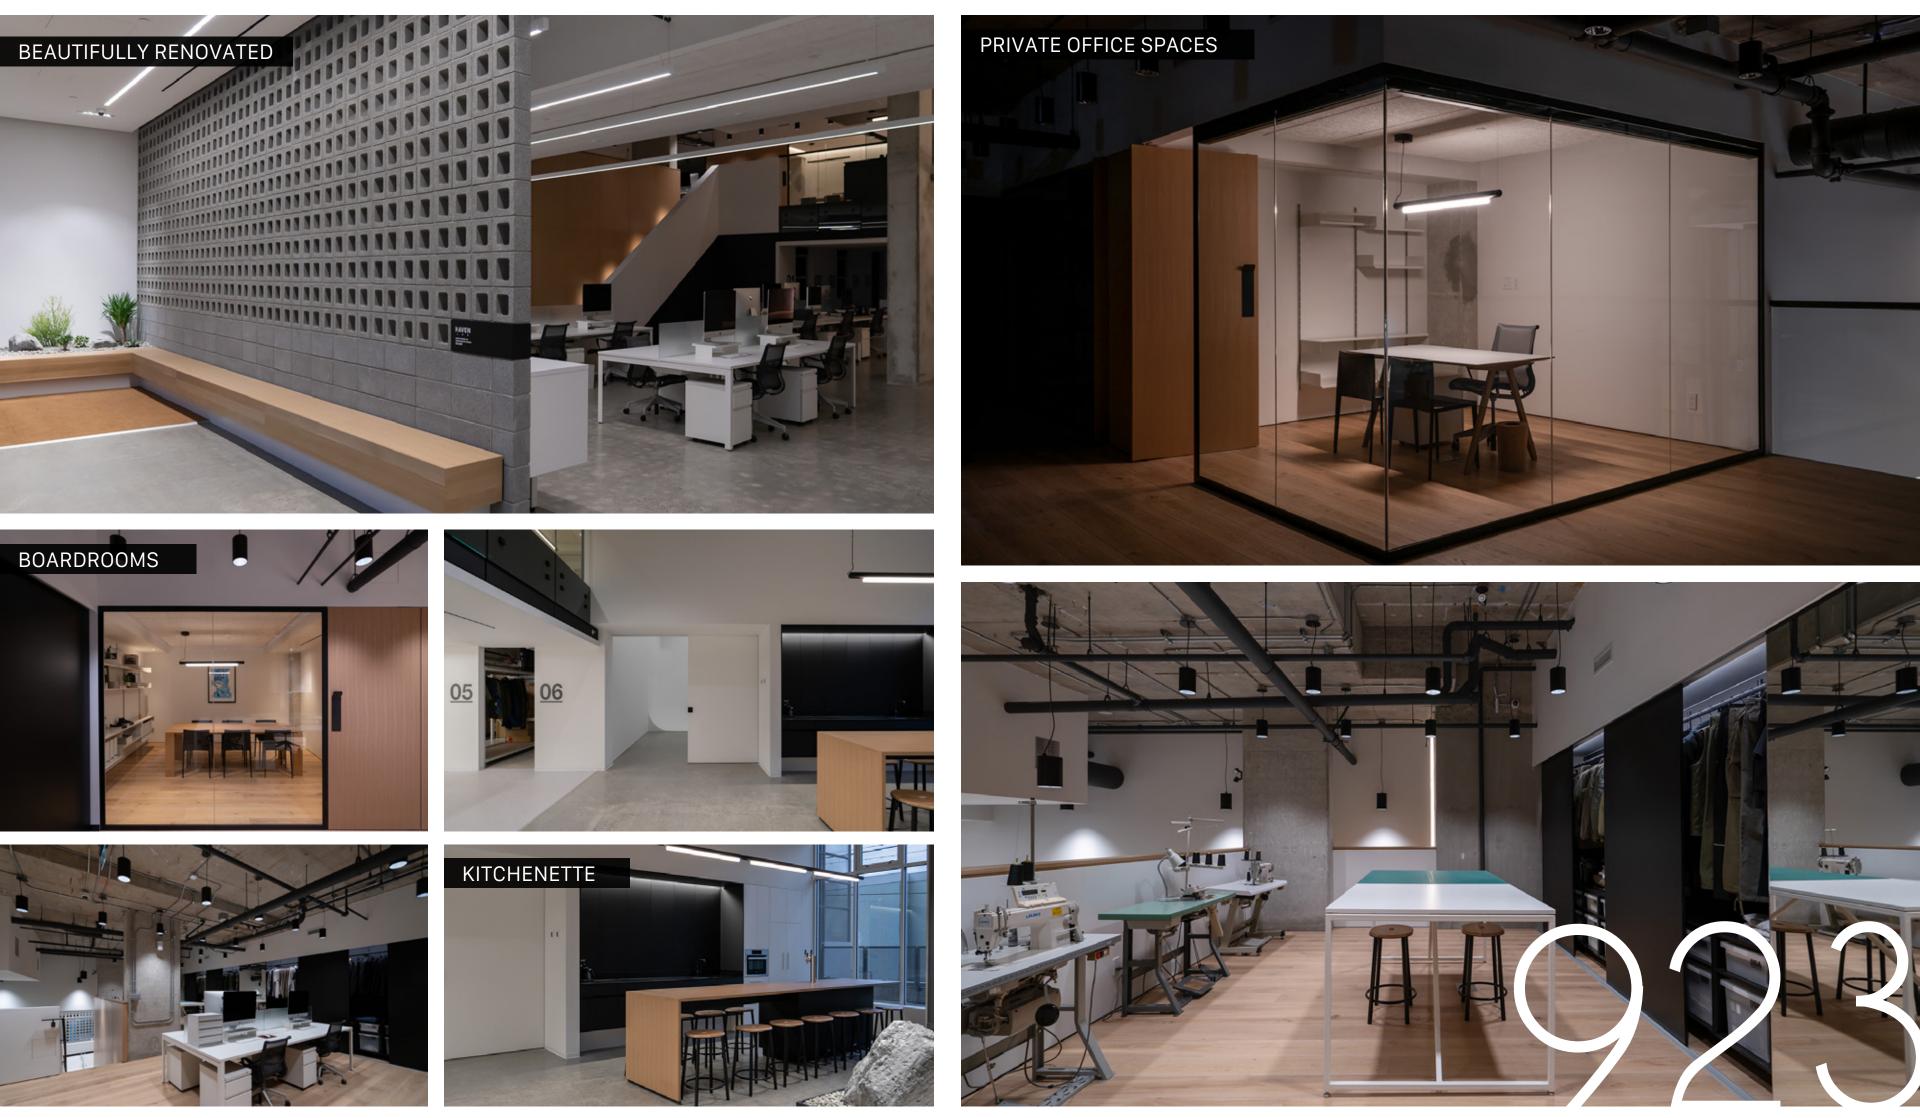

The commercial strata unit has been extensively renovated, offering a mix of private offices, boardrooms, open spaces, and storage areas across two levels, with direct street-level access.

Located in the heart of the rapidly growing Strathcona area, this neighborhood offers a rich mix of amenities and has become a hub for both commercial and residential development. Notable neighbors include Strathcona Beer Company, Les Amis Du Fromage, The Garden Strathcona Café, Hype Chocolate Co., Wilet, and Prototype Coffee.

### THE FEATURES

| Â                        |
|--------------------------|
| P                        |
| $\overline{\mathcal{O}}$ |

 $\wedge$ 

Extensively renovated with contemporary enhancements

Mix of private offices, boardrooms, and open spaces

- Private kitchenette and lunchroom area
- Direct street-front access
- 4 washrooms
- 3 phase power service

Grade-level loading area

6 reserved secured parking stalls

End of trip facilities and bike storage