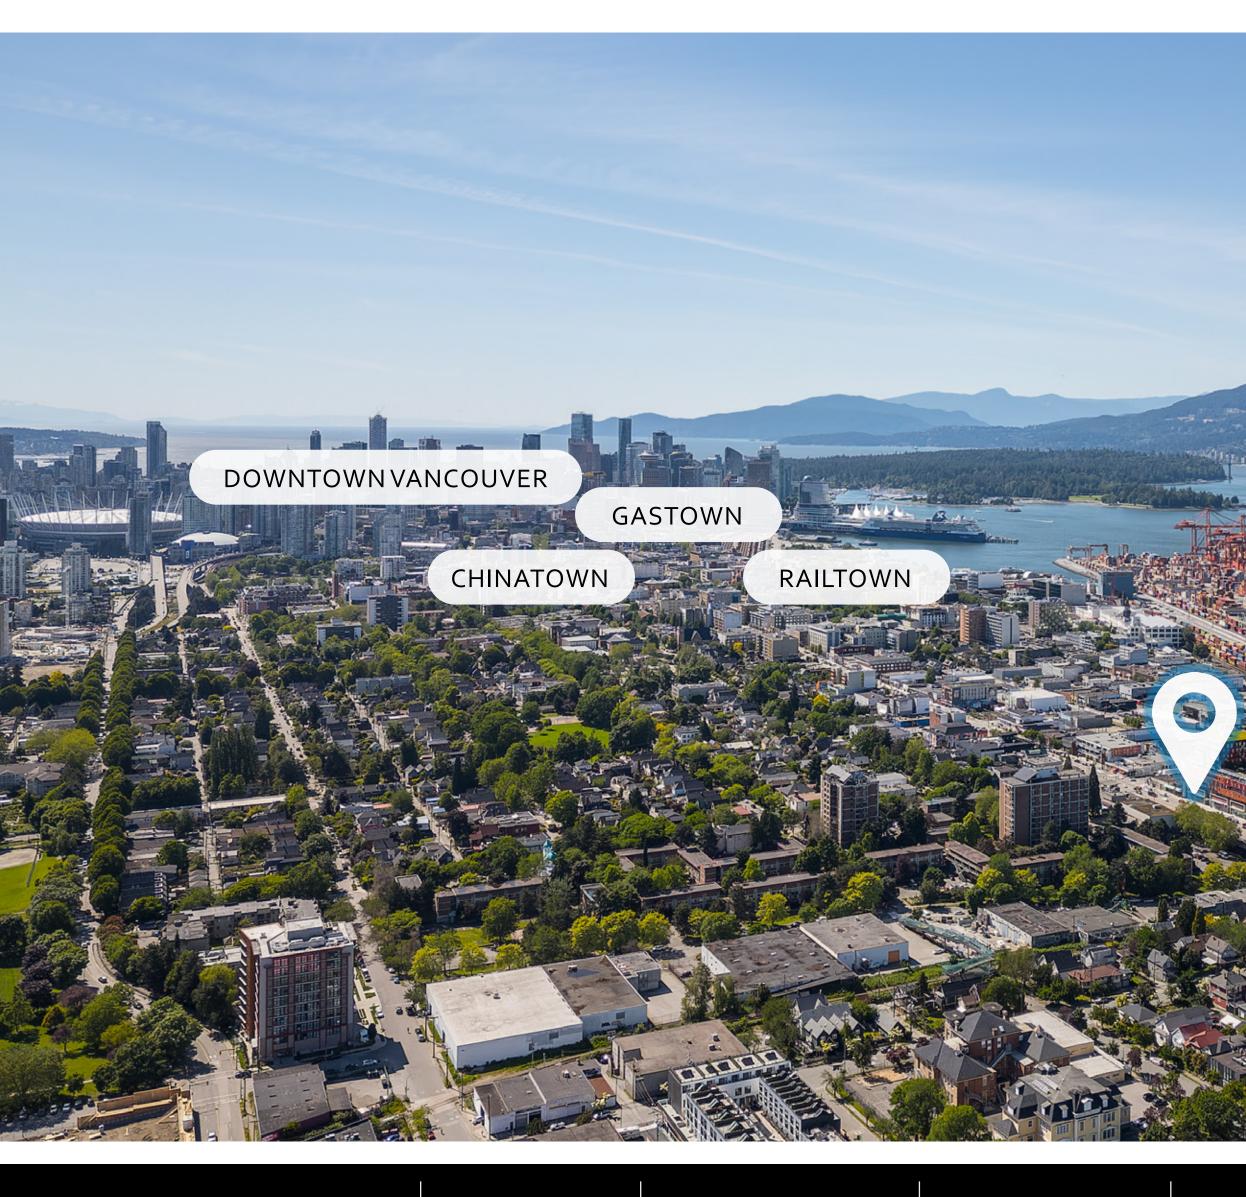

This property is minutes from downtown Vancouver and adjacent to Railtown, Chinatown, and Gastown. Strategically poised for exceptional growth, the area is experiencing a significant influx of new businesses and residents, positioning it well for continued growth. Be a part of Strathcona's dynamic future today.

### THE LOCATION

The subject property is located on the north side of East Hastings Street in the heart of trendy Strathcona, just minutes from downtown Vancouver and adjacent to Railtown, Chinatown and Gastown. The area has recently seen rapid growth in commercial and residential development and features an excellent mix of amenities nearby. The property features notable neighbours including Strathcona Beer Company, Les Amis Du Fromage, The Garden Strathcona Café, Hype Chocolate Co., Wilet, and Prototype Coffee. Just one block to the east, the Strathcona Village development by Wall Financial has added 350 new homes and over 60,000 SF of commercial space to the immediate area. This location is strategically poised for exceptional continued growth and massive transition with a huge influx of new businesses and residents occurring now.