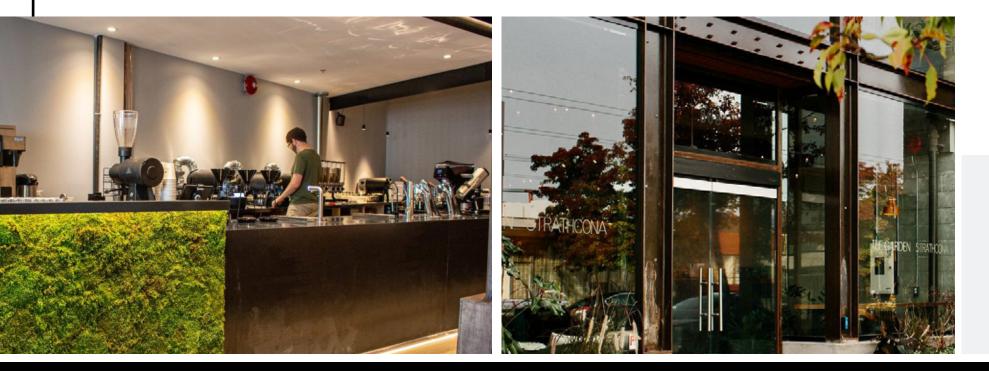

### THE **OPPORTUNITY**

923 E Hastings Street is a distinguished property within the award-winning Strathcona Village - built in 2018, this 300,000 square foot development features a blend of industrial, residential, and non-market spaces.

The commercial strata unit has been extensively renovated, offering a mix of private offices, boardrooms, open spaces, and storage areas across two levels, with direct street-level access.

Located in the heart of the rapidly growing Strathcona area, this neighborhood offers a rich mix of amenities and has become a hub for both commercial and residential development. Notable neighbors include Strathcona Beer Company, Les Amis Du Fromage, The Garden Strathcona Café, Hype Chocolate Co., Wilet, and Prototype Coffee.

### THE FEATURES

| Â                        |
|--------------------------|
| P                        |
| $\overline{\mathcal{O}}$ |

 $\wedge$ 

Extensively renovated with contemporary enhancements

Mix of private offices, boardrooms, and open spaces

- Private kitchenette and lunchroom area
- Direct street-front access
- 4 washrooms
- 3 phase power service

Grade-level loading area

6 reserved secured parking stalls

End of trip facilities and bike storage