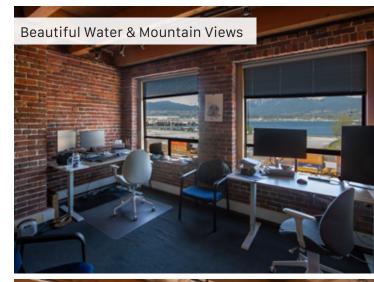

#### **HIGHLIGHTS**

- Mix of open and enclosed office spaces, and boardrooms
- Exceptional views of the Northshore and Vancouver Harbour

**6TH FLOOR** 

#### **HIGHLIGHTS**

- Mix of open and enclosed office spaces, and boardrooms
- Exceptional views of the Northshore and Vancouver Harbour

| UNIT: | SIZE:1             | GROSS RENT:   | AVAILABILITY |
|-------|--------------------|---------------|--------------|
| 600   | 4,362 SF (Approx.) | \$29.00 PSFPA | Oct 1, 2024  |