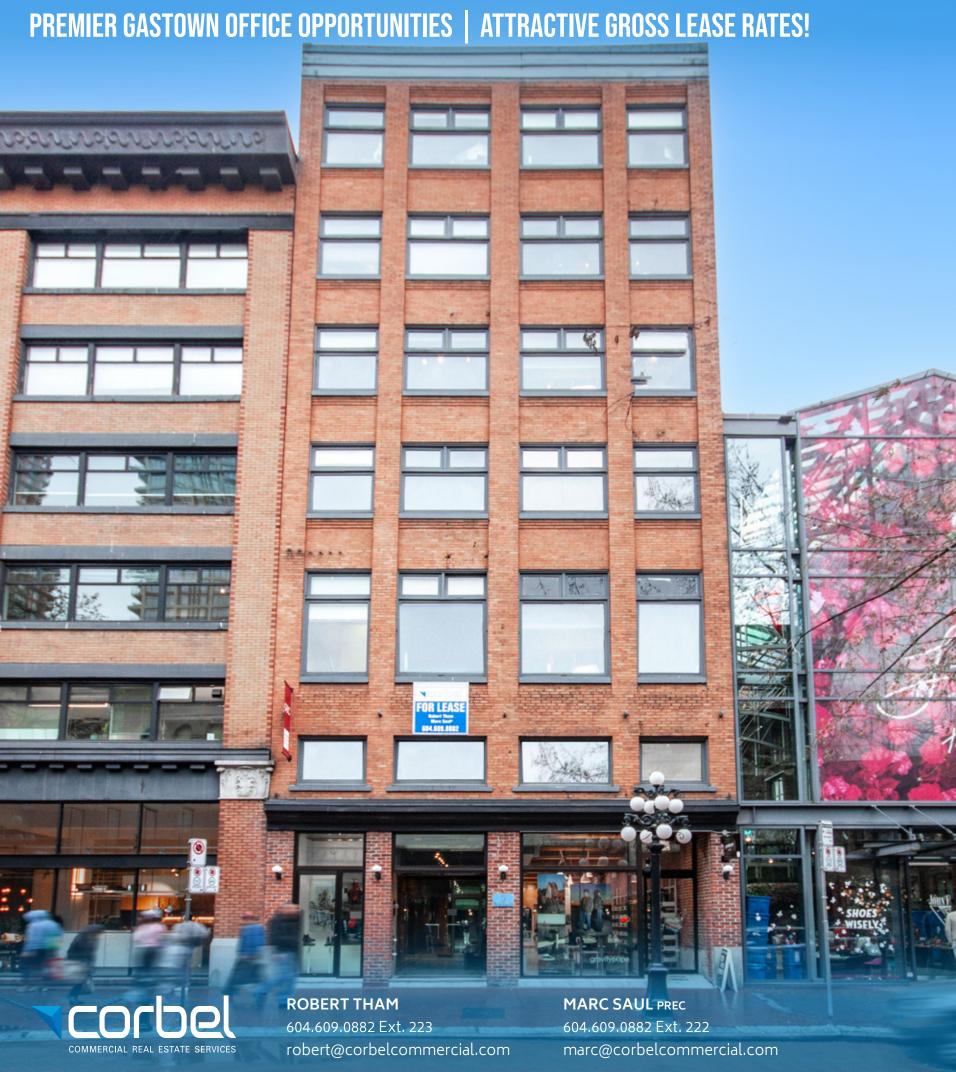

## **FOR LEASE**

# 73 WATER STREET

### THE FEATURES

Bright and airy character office units with exposed brick throughout

Units 500 & 600 includes a private kitchenette

Passenger elevator access

Just minutes to Waterfront Station with several private parkades nearby