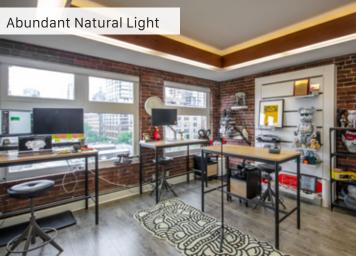

### THE FEATURES

Bright and airy character office units with exposed brick throughout

Units 500 & 600 includes a private kitchenette

Passenger elevator access

Just minutes to Waterfront Station with several private parkades nearby

#### **HIGHLIGHTS**

- Mix of open and enclosed office spaces, and boardrooms
- Exceptional views of the Northshore and Vancouver Harbour

**6TH FLOOR** 