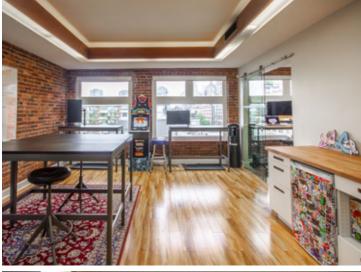

### THE FEATURES

Bright and airy character office units with exposed brick throughout

Units 500 & 600 includes a private kitchenette

Passenger elevator access

Just minutes to Waterfront Station with several private parkades nearby

#### **HIGHLIGHTS**

- Mix of open and enclosed office spaces, and boardrooms
- Exceptional views of the Northshore and Vancouver Harbour

**6TH FLOOR** 