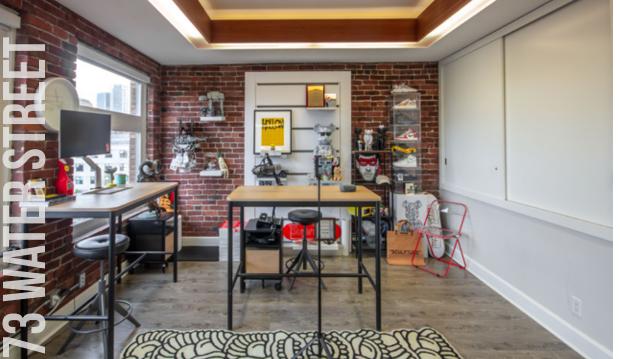

### THE FEATURES

Bright and airy character office units with exposed brick throughout

Units 500 & 600 includes a private kitchenette

Passenger elevator access

Just minutes to Waterfront Station with several private parkades nearby

#### **HIGHLIGHTS**

- Mix of open and enclosed office spaces, and boardrooms
- Exceptional views of the Northshore and Vancouver Harbour

**6TH FLOOR** 

#### **HIGHLIGHTS**

- Mix of open and enclosed office spaces, and boardrooms
- Exceptional views of the Northshore and Vancouver Harbour

| UNIT: | SIZE:1             | GROSS RENT:   | AVAILABILITY |
|-------|--------------------|---------------|--------------|
| 600   | 4,362 SF (Approx.) | \$29.00 PSFPA | Oct 1, 2024  |