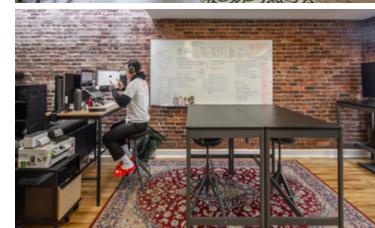

### THE FEATURES

Bright and airy character office units with exposed brick throughout

Units 500 & 600 includes a private kitchenette

Passenger elevator access

Just minutes to Waterfront Station with several private parkades nearby

#### **HIGHLIGHTS**

- Mix of open and enclosed office spaces, and boardrooms
- Exceptional views of the Northshore and Vancouver Harbour

**6TH FLOOR** 

#### **HIGHLIGHTS**

- Mix of open and enclosed office spaces, and boardrooms
- Exceptional views of the Northshore and Vancouver Harbour

| UNIT: | SIZE:1             | GROSS RENT:   | AVAILABILITY |
|-------|--------------------|---------------|--------------|
| 600   | 4,362 SF (Approx.) | \$29.00 PSFPA | Oct 1, 2024  |