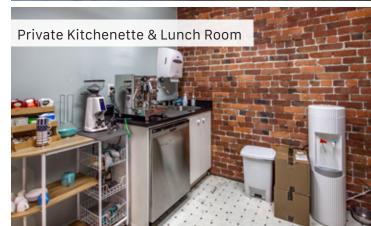

### THE FEATURES

Bright and airy character office units with exposed brick throughout

Units 500 & 600 includes a private kitchenette

Passenger elevator access

Just minutes to Waterfront Station with several private parkades nearby