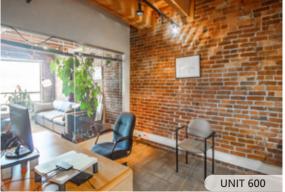

### THE FEATURES

Bright and airy character office units with exposed brick throughout

Units 500 & 600 includes a private kitchenette

Passenger elevator access

Just minutes to Waterfront Station with several private parkades nearby

#### **HIGHLIGHTS**

- Mix of open and enclosed office spaces, and boardrooms
- Exceptional views of the Northshore and Vancouver Harbour

**6TH FLOOR** 

#### **HIGHLIGHTS**

- Mix of open and enclosed office spaces, and boardrooms
- Exceptional views of the Northshore and Vancouver Harbour

| UNIT: | SIZE:1             | GROSS RENT:   | AVAILABILITY |
|-------|--------------------|---------------|--------------|
| 600   | 4,362 SF (Approx.) | \$29.00 PSFPA | Oct 1, 2024  |