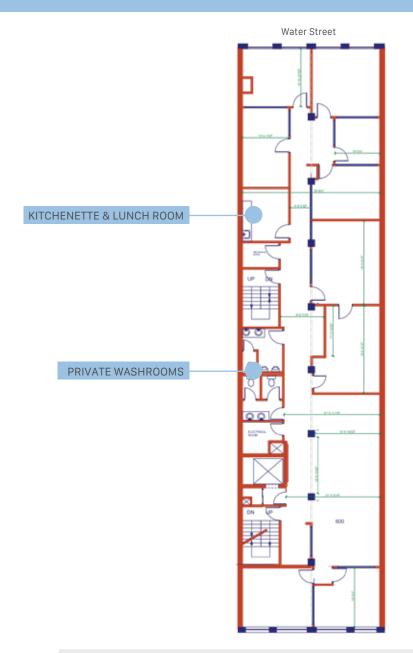

### THE FEATURES

Bright and airy character office units with exposed brick throughout

Units 500 & 600 includes a private kitchenette

Passenger elevator access

Just minutes to Waterfront Station with several private parkades nearby

#### **HIGHLIGHTS**

- Mix of open and enclosed office spaces, and boardrooms
- Exceptional views of the Northshore and Vancouver Harbour

| UNIT: | SIZE:1             | GROSS RENT:   | AVAILABILITY |
|-------|--------------------|---------------|--------------|
| 600   | 4,362 SF (Approx.) | \$29.00 PSFPA | Oct 1, 2024  |