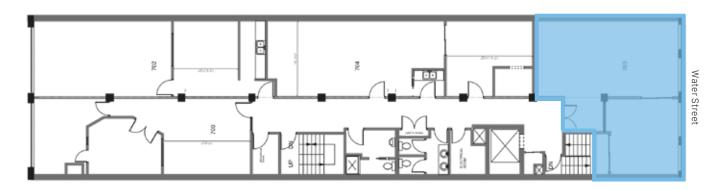

k throughout



Units 500 & 600 includes a private kitchenette



Passenger elevator access



Just minutes to Waterfront Station with several private parkades nearby



Located in a high foot and vehicle traffic area, surrounded by numerous boutique retailers, popular cafés, and lounges



#### **HIGHLIGHTS**

- Mix of open and enclosed office spaces, and boardrooms
- Exceptional views of the Northshore and Vancouver Harbour









**6TH FLOOR** 



#### **HIGHLIGHTS**

- Mix of open and enclosed office spaces, and boardrooms
- Exceptional views of the Northshore and Vancouver Harbour







| UNIT: | SIZE:1             | GROSS RENT:   | AVAILABILITY |
|-------|--------------------|---------------|--------------|
| 600   | 4,362 SF (Approx.) | \$29.00 PSFPA | Oct 1, 2024  |

7TH FLOOR



























#### DINING + COCKTAILS

- 1. LOCAL Gastown
- 2. PiDGiN Restaurant
- 3. Water St. Café
- 4. Monarca
- 5. The Diamond
- 6. The Old Spaghetti Factory
- 7. MeeT in Gastown
- 8. The Greek Gastown
- 9. L'Abattoir
- 10. Clough Cocktail Club

#### COFFEE + CASUAL FARE

- 11. Timbertrain Coffee Roasters
- 12. Milano Espresso Lounge
- 13. Buro The Espresso Bar
- 14. Meat & Bread
- 15. Birds & The Beets
- 16. Purebread
- 17. Revolver
- 18. Café Kitsuné
- 19. Monaco Cafe
- ...
- 20. Nelson the Seagull

#### SHOPPING

- 21. Herschel Supply Co.
- 22. Maison Kitsuné
- 23. Kit and Ace
- 24. John Fluevog Shoes
- 25. COS
- 26. Gravity Pope
- 27. Inform Interiors
- 28. Le Labo
- 29. Roden Gray
- 30. Filson











604.609.0882 Ext. 223 robert@corbelcommercial.com

MARC SAUL PREC