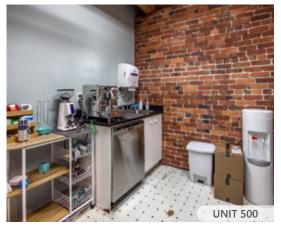

### THE FEATURES

Bright and airy character office units with exposed brick throughout

Units 500 & 600 includes a private kitchenette

Passenger elevator access

Just minutes to Waterfront Station with several private parkades nearby