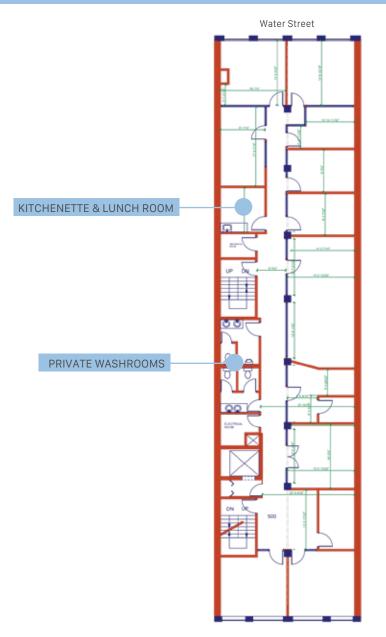

### THE FEATURES

Bright and airy character office units with exposed brick throughout

Units 500 & 600 includes a private kitchenette

Passenger elevator access

Just minutes to Waterfront Station with several private parkades nearby

#### **HIGHLIGHTS**

- Mix of open and enclosed office spaces, and boardrooms
- Exceptional views of the Northshore and Vancouver Harbour

**6TH FLOOR** 

#### **HIGHLIGHTS**

- Mix of open and enclosed office spaces, and boardrooms
- Exceptional views of the Northshore and Vancouver Harbour

| UNIT: | SIZE:1             | GROSS RENT:   | AVAILABILITY |
|-------|--------------------|---------------|--------------|
| 600   | 4,362 SF (Approx.) | \$29.00 PSFPA | Oct 1, 2024  |

7TH FLOOR