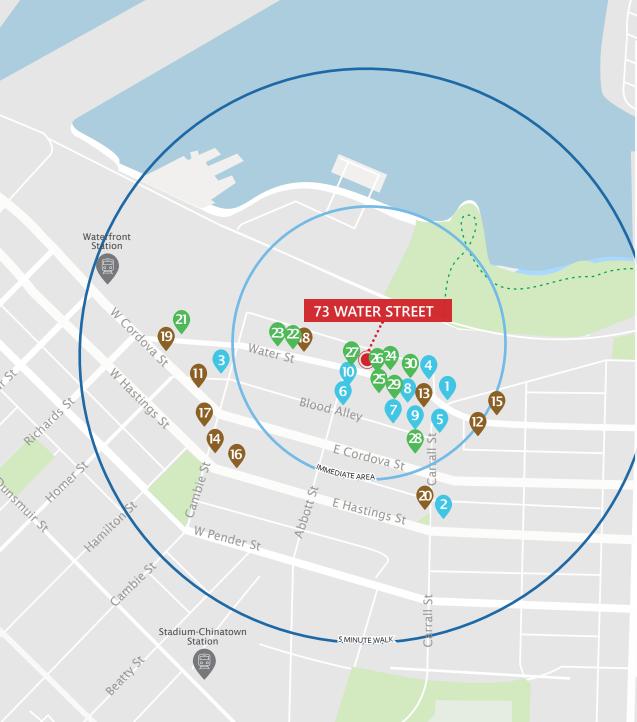

## THE LOCATION

Gastown is an internationally-renowned heritage zone, both a bustling tourist destination and a trendy gathering place for locals. Characterized by cobblestone streets, brick and timber heritage buildings and abundant historical charm, the high-traffic neighbourhood houses many of the city's hottest restaurants and retail stores. Gastown has also become home to numerous design studios, technological and software companies, and leading architectural firms. Popular venues in the area include L'Abattoir, Local Restaurant, Tacofino, and Pourhouse Restaurant. The location is served by several transit routes and is in close proximity to the SeaBus terminal, Waterfront SkyTrain Station, the West Coast Express and several public parkades.