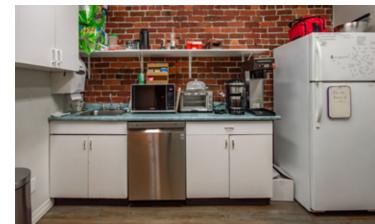

### THE FEATURES

Bright and airy character office units with exposed brick throughout

Units 500 & 600 includes a private kitchenette

Passenger elevator access

Just minutes to Waterfront Station with several private parkades nearby