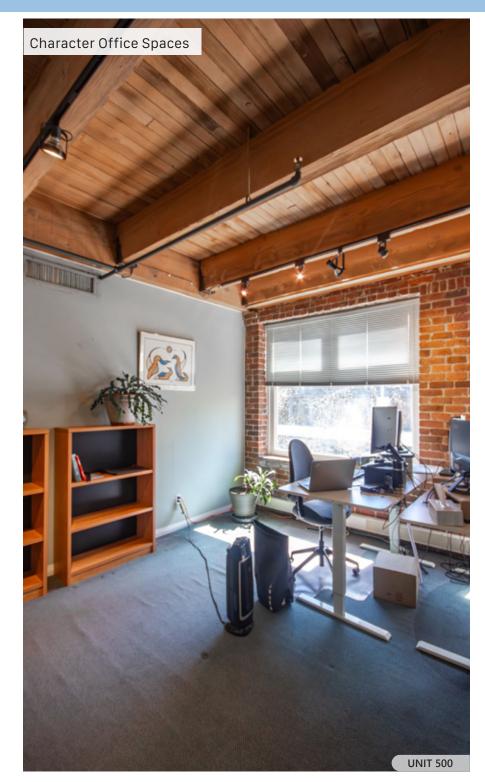

### THE FEATURES

Bright and airy character office units with exposed brick throughout

Units 500 & 600 includes a private kitchenette

Passenger elevator access

Just minutes to Waterfront Station with several private parkades nearby

7TH FLOOR