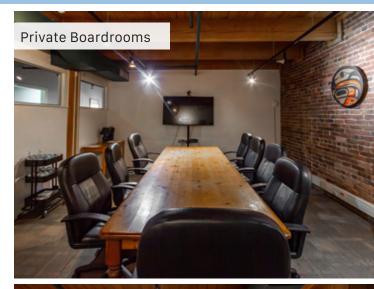

#### **HIGHLIGHTS**

- Mix of open and enclosed office spaces, and boardrooms
- Exceptional views of the Northshore and Vancouver Harbour

**6TH FLOOR** 

#### **HIGHLIGHTS**

- Mix of open and enclosed office spaces, and boardrooms
- Exceptional views of the Northshore and Vancouver Harbour

| UNIT: | SIZE:1             | GROSS RENT:   | AVAILABILITY |
|-------|--------------------|---------------|--------------|
| 600   | 4,362 SF (Approx.) | \$29.00 PSFPA | Oct 1, 2024  |