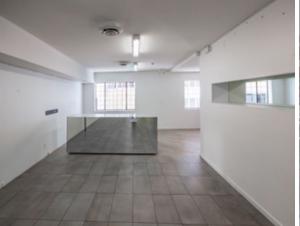

| SIZE (Approx.):1 | BASIC RENT:   | ADDITIONAL RENT:    | ZONING:                        | AVAILABILITY |
|------------------|---------------|---------------------|--------------------------------|--------------|
| 2,900 SF         | \$17.00 PSFPA | \$14.86 (2024 est.) | DD (Comprehensive Development) | Immediately  |