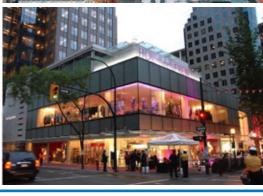

571 Howe Street is located in the heart of the Central Business. District of Downtown Vancouver, ideally located on Howe Street between Dunsmuir and W Pender Streets. The area is exceptionally densely populated with many cafes, restaurants, art galleries, and shops. The property is strategically located by CF Pacific Centre, which is home to the flagship locations of The Hudson's Bay Company, Starbucks Reserve, Apple, H&M, and among many others. Notable neighbours in the immediate area include SFU's Segal Graduate School, the EXchange Hotel Vancouver, and several office towers including the historic Rogers and Birks Buildings and Sinclair Centre Shopping Mall. Additionally, this opportunity is located steps from Granville Skytrain Station and Waterfront Skytrain station along with several other transit routes including the SeaBus terminal and The West Coast Express.