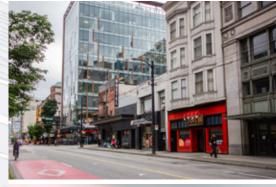

571 Howe Street is located in the heart of the Central Business. District of Downtown Vancouver, ideally located on Howe Street between Dunsmuir and W Pender Streets. The area is exceptionally densely populated with many cafes, restaurants, art galleries, and shops. The property is strategically located by CF Pacific Centre, which is home to the flagship locations of The Hudson's Bay Company, Starbucks Reserve, Apple, H&M, and among many others. Notable neighbours in the immediate area include SFU's Segal Graduate School, the EXchange Hotel Vancouver, and several office towers including the historic Rogers and Birks Buildings and Sinclair Centre Shopping Mall. Additionally, this opportunity is located steps from Granville Skytrain Station and Waterfront Skytrain station along with several other transit routes including the SeaBus terminal and The West Coast Express.

In close proximity to many popular restaurants, cafés, boutiques, and hotels, including Starbucks Reserve and CF Pacific Centre

Central location with excellent transit access, steps from Granville Skytrain Station and Waterfront Skytrain station