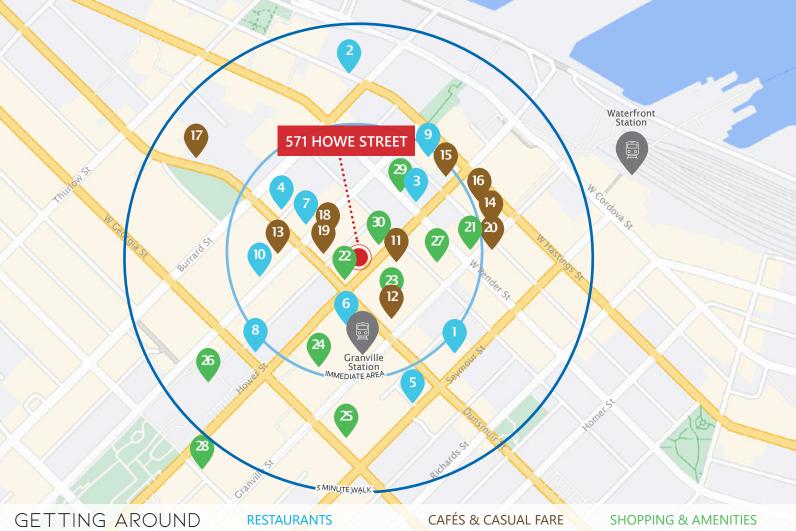

571 Howe Street is located in the heart of the Central Business. District of Downtown Vancouver, ideally located on Howe Street between Dunsmuir and W Pender Streets. The area is exceptionally densely populated with many cafes, restaurants, art galleries, and shops. The property is strategically located by CF Pacific Centre, which is home to the flagship locations of The Hudson's Bay Company, Starbucks Reserve, Apple, H&M, and among many others. Notable neighbours in the immediate area include SFU's Segal Graduate School, the EXchange Hotel Vancouver, and several office towers including the historic Rogers and Birks Buildings and Sinclair Centre Shopping Mall. Additionally, this opportunity is located steps from Granville Skytrain Station and Waterfront Skytrain station along with several other transit routes including the SeaBus terminal and The West Coast Express.

In close proximity to many popular restaurants, cafés, boutiques, and hotels, including Starbucks Reserve and CF Pacific Centre

Central location with excellent transit access, steps from Granville Skytrain Station and Waterfront Skytrain station

WALKER'S PARADISE

Daily errands do not require a car

RIDER'S

**PARADISE** 

World-class public transportation

- 1. Kokoro Tokyo Mazesoba
- 2. Nightingale
- 3. Hydra Estiatorio
- 4. Cactus Club
- 5. Gotham Steakhouse
- 6. The Keg
- 7. Alouette Bistro
- 8. Hawksworth Restaurant
- 9. Palate Kitchen
- 10. Hy's Steakhouse & Cocktail Bar

- 11. Holts Café Vancouver
- 12. Holts Café
- 13. JJ Bean Coffee Roasters
- 14. Railtown Café
- 15. Caffè Artigiano
- 16. Breka Bakery & Café
- 17. Lee's Donuts
- 18. La Taqueria Pinche Taco Shop
- 19. Starbucks
- 20. Trees Organic Coffee

- 21. Rexall
- 22. Feuille Luxury
- 23. Holt Renfrew
- 24. CF Pacific Centre
- 25. Hudson's Bay
- 26. Vancouver Art Gallery
- 27. CF Pacific Centre Offices
- 28. Nordstrom
- 29. EXchange Hotel Vancouver
- 30. 017 Shop