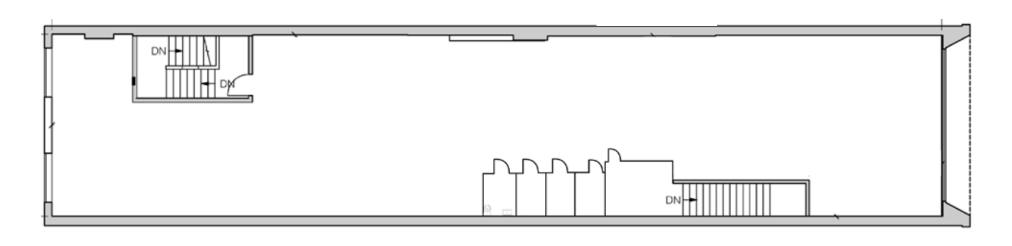

| SIZE (Approx.):1 | BASIC RENT:   | ADDITIONAL RENT:    | ZONING:                        | AVAILABILITY |
|------------------|---------------|---------------------|--------------------------------|--------------|
| 2,900 SF         | \$17.00 PSFPA | \$14.86 (2024 est.) | DD (Comprehensive Development) | Immediately  |