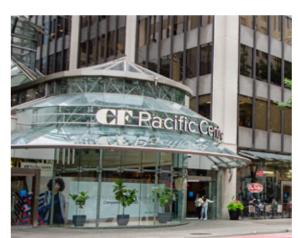

571 Howe Street is located in the heart of the Central Business. District of Downtown Vancouver, ideally located on Howe Street between Dunsmuir and W Pender Streets. The area is exceptionally densely populated with many cafes, restaurants, art galleries, and shops. The property is strategically located by CF Pacific Centre, which is home to the flagship locations of The Hudson's Bay Company, Starbucks Reserve, Apple, H&M, and among many others. Notable neighbours in the immediate area include SFU's Segal Graduate School, the EXchange Hotel Vancouver, and several office towers including the historic Rogers and Birks Buildings and Sinclair Centre Shopping Mall. Additionally, this opportunity is located steps from Granville Skytrain Station and Waterfront Skytrain station along with several other transit routes including the SeaBus terminal and The West Coast Express.

In close proximity to many popular restaurants, cafés, boutiques, and hotels, including Starbucks Reserve and CF Pacific Centre

Central location with excellent transit access, steps from Granville Skytrain Station and Waterfront Skytrain station