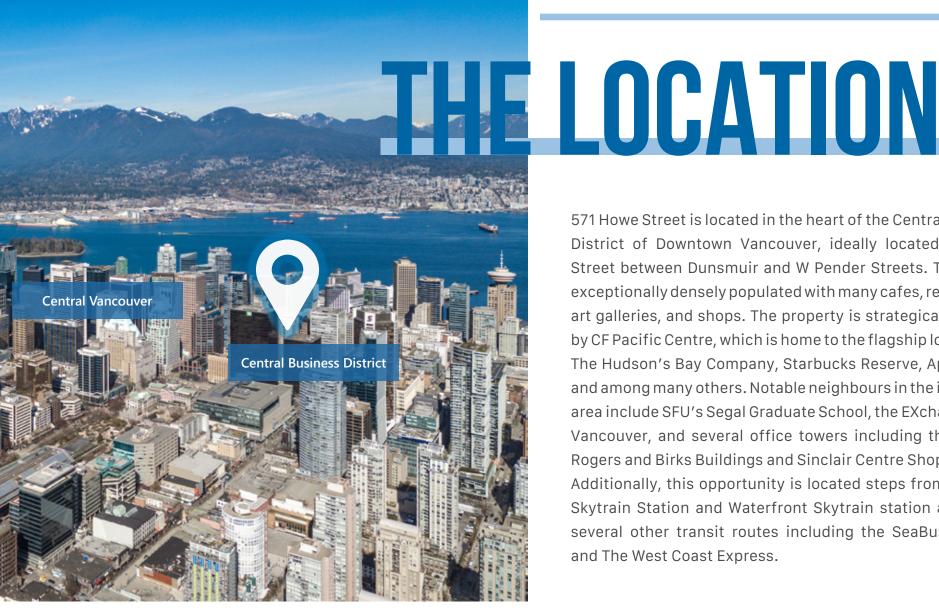

571 Howe Street is located in the heart of the Central Business. District of Downtown Vancouver, ideally located on Howe Street between Dunsmuir and W Pender Streets. The area is exceptionally densely populated with many cafes, restaurants, art galleries, and shops. The property is strategically located by CF Pacific Centre, which is home to the flagship locations of The Hudson's Bay Company, Starbucks Reserve, Apple, H&M, and among many others. Notable neighbours in the immediate area include SFU's Segal Graduate School, the EXchange Hotel Vancouver, and several office towers including the historic Rogers and Birks Buildings and Sinclair Centre Shopping Mall. Additionally, this opportunity is located steps from Granville Skytrain Station and Waterfront Skytrain station along with several other transit routes including the SeaBus terminal and The West Coast Express.