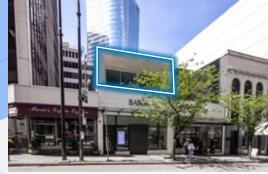

571 Howe Street is located in the heart of the Central Business. District of Downtown Vancouver, ideally located on Howe Street between Dunsmuir and W Pender Streets. The area is exceptionally densely populated with many cafes, restaurants, art galleries, and shops. The property is strategically located by CF Pacific Centre, which is home to the flagship locations of The Hudson's Bay Company, Starbucks Reserve, Apple, H&M, and among many others. Notable neighbours in the immediate area include SFU's Segal Graduate School, the EXchange Hotel Vancouver, and several office towers including the historic Rogers and Birks Buildings and Sinclair Centre Shopping Mall. Additionally, this opportunity is located steps from Granville Skytrain Station and Waterfront Skytrain station along with several other transit routes including the SeaBus terminal and The West Coast Express.

## THE FEATURES

Prime retail opportunity strategically located in the heart of Downtown Vancouver's Central Business District

Private direct street front entrance

Private washroom

Fully distributed HVAC

Large windows providing abundant natural light