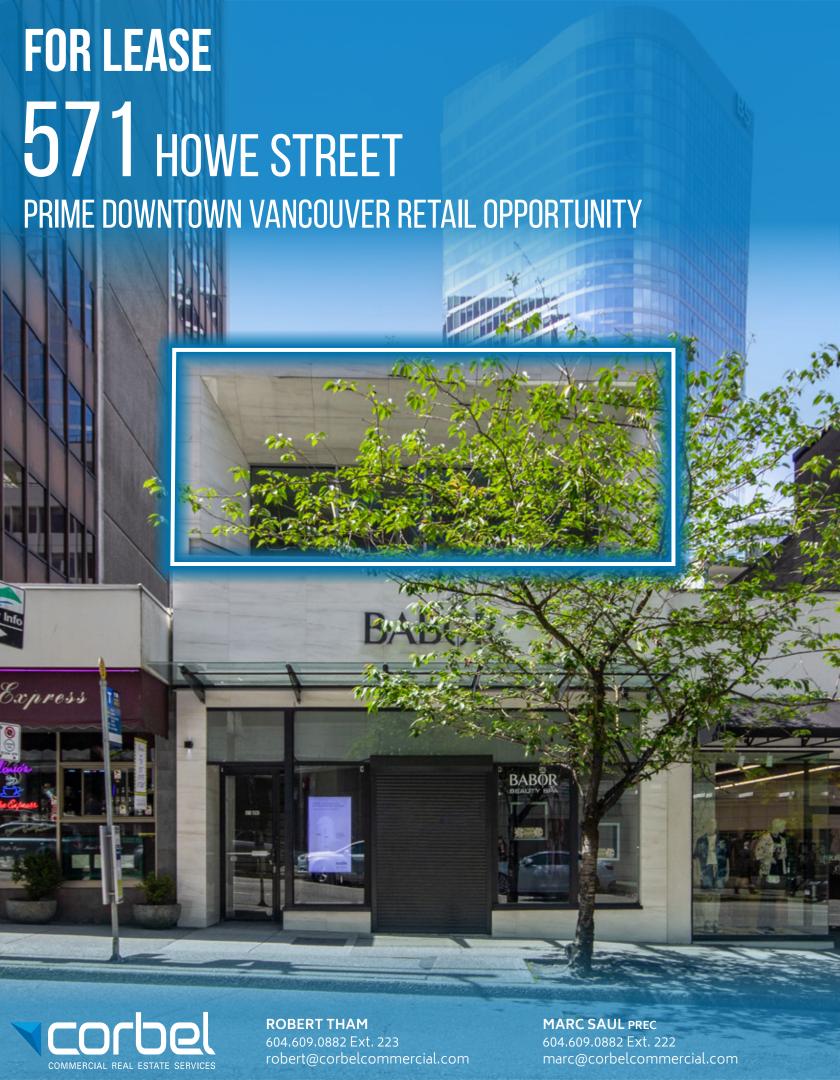

571 Howe Street is located in the heart of the Central Business. District of Downtown Vancouver, ideally located on Howe Street between Dunsmuir and W Pender Streets. The area is exceptionally densely populated with many cafes, restaurants, art galleries, and shops. The property is strategically located by CF Pacific Centre, which is home to the flagship locations of The Hudson's Bay Company, Starbucks Reserve, Apple, H&M, and among many others. Notable neighbours in the immediate area include SFU's Segal Graduate School, the EXchange Hotel Vancouver, and several office towers including the historic Rogers and Birks Buildings and Sinclair Centre Shopping Mall. Additionally, this opportunity is located steps from Granville Skytrain Station and Waterfront Skytrain station along with several other transit routes including the SeaBus terminal and The West Coast Express.

## THE FEATURES

Prime retail opportunity strategically located in the heart of Downtown Vancouver's Central Business District

Private direct street front entrance

Private washroom

Fully distributed HVAC

Large windows providing abundant natural light

| SIZE (Approx.):1 | BASIC RENT:   | ADDITIONAL RENT:    | ZONING:                        | AVAILABILITY |
|------------------|---------------|---------------------|--------------------------------|--------------|
| 2,900 SF         | \$17.00 PSFPA | \$14.86 (2024 est.) | DD (Comprehensive Development) | Immediately  |