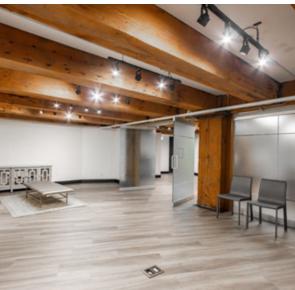

## THE FEATURES

Exceptional full floor character office space with a dedicated exterior entrance way plus direct elevator access into unit

Efficient and spacious layout with a mix of open space and a private boardroom

Large beautifully appointed kitchenette and 2 in-suite washrooms plus shower

Good ceiling height with portions of exposed beams

Fully distributed HVAC system with individual controls

Steps from Yaletown's hottest restaurants, cafés, boutiques, and amenities