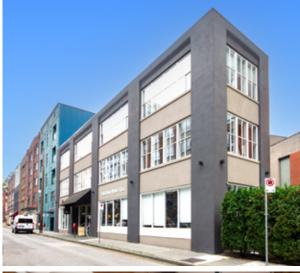

## THE LOCATION

The subject property is located on Hamilton Street, between Davie and Drake Street in Vancouver's popular Yaletown district. Yaletown has been established as a premier shopping and entertainment destination, distinct with fashionable boutiques, high-end restaurants, several high technology firms and VFX companies. It is in close proximity to the central business district, the West End, False Creek, David Lam Park, Roundhouse Community Centre, and the Seawall. The subject property is also within walking distance from Yaletown-Roundhouse Skytrain Station and offers ample street and lot parking in the immediate area.

## THE FEATURES

Exceptional full floor character office space with a dedicated exterior entrance way plus direct elevator access into unit

Efficient and spacious layout with a mix of open space and a private boardroom

Excellent transit access, less than 200 meters from Yaletown-Roundhouse Skytrain Station

| UNIT:       | SIZE:1             | <b>BASIC RENT:</b>   | ADDITIONAL RENT:    | AVAILABILITY |
|-------------|--------------------|----------------------|---------------------|--------------|
| Lower Level | 2,436 SF (Approx.) | Please contact agent | \$25.72 (2024 est.) | Immediately  |