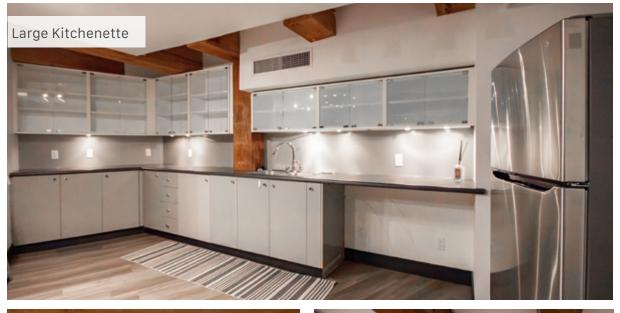

Large beautifully appointed kitchenette and 2 in-suite washrooms plus shower

Good ceiling height with portions of exposed beams

Fully distributed HVAC system with individual controls

Steps from Yaletown's hottest restaurants, cafés, boutiques, and amenities