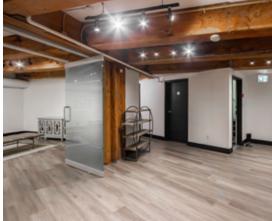

## THE FEATURES

Exceptional full floor character office space with a dedicated exterior entrance way plus direct elevator access into unit

Efficient and spacious layout with a mix of open space and a private boardroom

Large beautifully appointed kitchenette and 2 in-suite washrooms plus shower

Good ceiling height with portions of exposed beams

Fully distributed HVAC system with individual controls

Steps from Yaletown's hottest restaurants, cafés, boutiques, and amenities