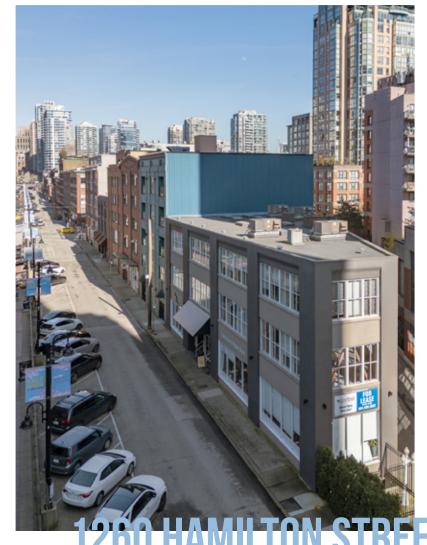

## THE LOCATION

The subject property is located on Hamilton Street, between Davie and Drake Street in Vancouver's popular Yaletown district. Yaletown has been established as a premier shopping and entertainment destination, distinct with fashionable boutiques, high-end restaurants, several high technology firms and VFX companies. It is in close proximity to the central business district, the West End, False Creek, David Lam Park, Roundhouse Community Centre, and the Seawall. The subject property is also within walking distance from Yaletown-Roundhouse Skytrain Station and offers ample street and lot parking in the immediate area.

## THE FEATURES

Exceptional full floor character office space with a dedicated exterior entrance way plus direct elevator access into unit

Efficient and spacious layout with a mix of open space and a private boardroom