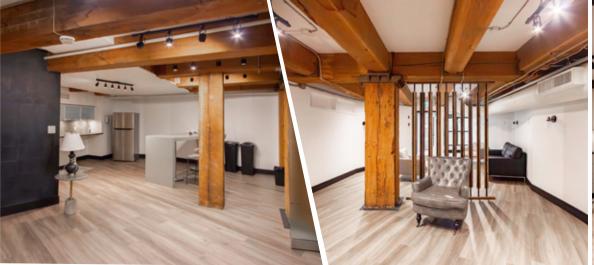

## THE FEATURES

Exceptional full floor character office space with a dedicated exterior entrance way plus direct elevator access into unit

Efficient and spacious layout with a mix of open space and a private boardroom

Large beautifully appointed kitchenette and 2 in-suite washrooms plus shower

Good ceiling height with portions of exposed beams

Fully distributed HVAC system with individual controls

Steps from Yaletown's hottest restaurants, cafés, boutiques, and amenities

Excellent transit access, less than 200 meters from Yaletown-Roundhouse Skytrain Station

| UNIT:       | SIZE:1             | <b>BASIC RENT:</b>   | ADDITIONAL RENT:    | AVAILABILITY |
|-------------|--------------------|----------------------|---------------------|--------------|
| Lower Level | 2,436 SF (Approx.) | Please contact agent | \$25.72 (2024 est.) | Immediately  |