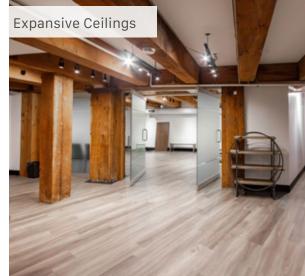

Large beautifully appointed kitchenette and 2 in-suite washrooms plus shower

Good ceiling height with portions of exposed beams

Fully distributed HVAC system with individual controls

Steps from Yaletown's hottest restaurants, cafés, boutiques, and amenities