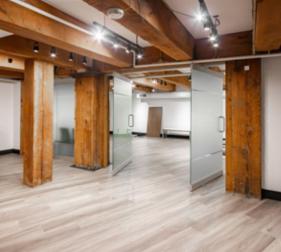

## THE FEATURES

Exceptional full floor character office space with a dedicated exterior entrance way plus direct elevator access into unit

Efficient and spacious layout with a mix of open space and a private boardroom

Large beautifully appointed kitchenette and 2 in-suite washrooms plus shower

Good ceiling height with portions of exposed beams

Fully distributed HVAC system with individual controls

Steps from Yaletown's hottest restaurants, cafés, boutiques, and amenities