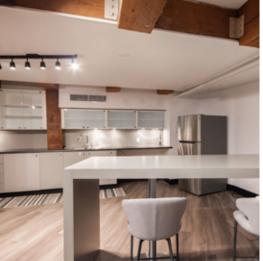

Large beautifully appointed kitchenette and 2 in-suite washrooms plus shower

Good ceiling height with portions of exposed beams

Fully distributed HVAC system with individual controls

Steps from Yaletown's hottest restaurants, cafés, boutiques, and amenities