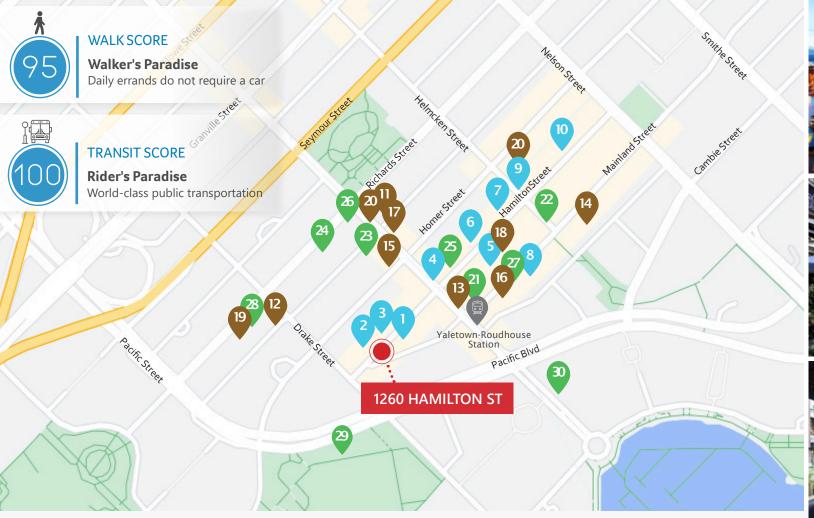

## THE LOCATION

The subject property is located on Hamilton Street, between Davie and Drake Street in Vancouver's popular Yaletown district. Yaletown has been established as a premier shopping and entertainment destination, distinct with fashionable boutiques, high-end restaurants, several high technology firms and VFX companies. It is in close proximity to the central business district, the West End, False Creek, David Lam Park, Roundhouse Community Centre, and the Seawall. The subject property is also within walking distance from Yaletown-Roundhouse Skytrain Station and offers ample street and lot parking in the immediate area.