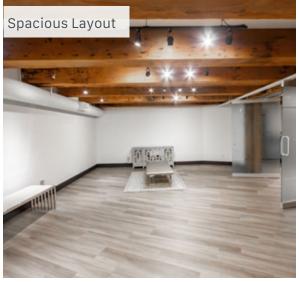

## THE FEATURES

Exceptional full floor character office space with a dedicated exterior entrance way plus direct elevator access into unit

Efficient and spacious layout with a mix of open space and a private boardroom

Large beautifully appointed kitchenette and 2 in-suite washrooms plus shower

Good ceiling height with portions of exposed beams

Fully distributed HVAC system with individual controls

Steps from Yaletown's hottest restaurants, cafés, boutiques, and amenities