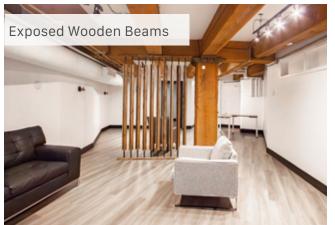

Large beautifully appointed kitchenette and 2 in-suite washrooms plus shower

Good ceiling height with portions of exposed beams

Fully distributed HVAC system with individual controls

Steps from Yaletown's hottest restaurants, cafés, boutiques, and amenities