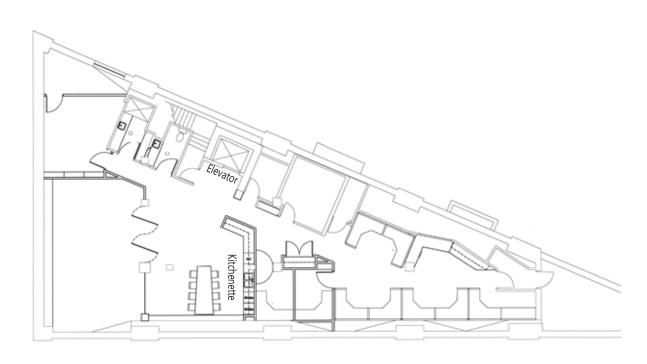

## THE FEATURES

Exceptional full floor character office space with a dedicated exterior entrance way plus direct elevator access into unit

Efficient and spacious layout with a mix of open space and a private boardroom

Large beautifully appointed kitchenette and 2 in-suite washrooms plus shower

Good ceiling height with portions of exposed beams

Fully distributed HVAC system with individual controls

Steps from Yaletown's hottest restaurants, cafés, boutiques, and amenities

Excellent transit access, less than 200 meters from Yaletown-Roundhouse Skytrain Station

| UNIT:       | SIZE:1             | <b>BASIC RENT:</b>   | ADDITIONAL RENT:    | AVAILABILITY |
|-------------|--------------------|----------------------|---------------------|--------------|
| Lower Level | 2,436 SF (Approx.) | Please contact agent | \$25.72 (2024 est.) | Immediately  |