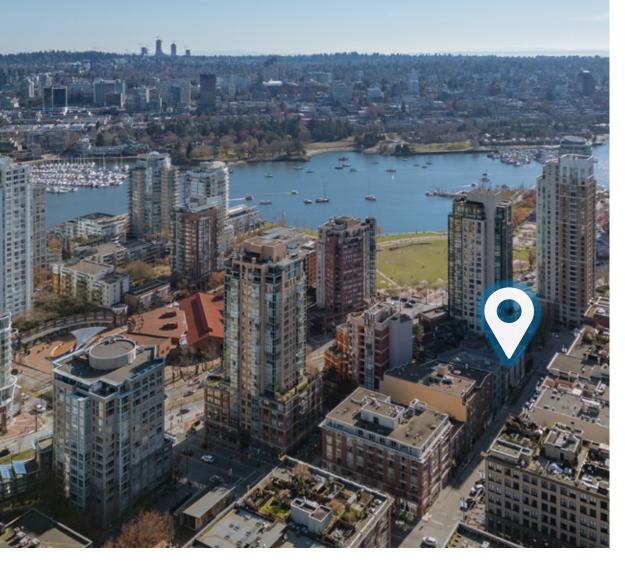

## THE LOCATION

The subject property is located on Hamilton Street, between Davie and Drake Street in Vancouver's popular Yaletown district. Yaletown has been established as a premier shopping and entertainment destination, distinct with fashionable boutiques, high-end restaurants, several high technology firms and VFX companies. It is in close proximity to the central business district, the West End, False Creek, David Lam Park, Roundhouse Community Centre, and the Seawall. The subject property is also within walking distance from Yaletown-Roundhouse Skytrain Station and offers ample street and lot parking in the immediate area.