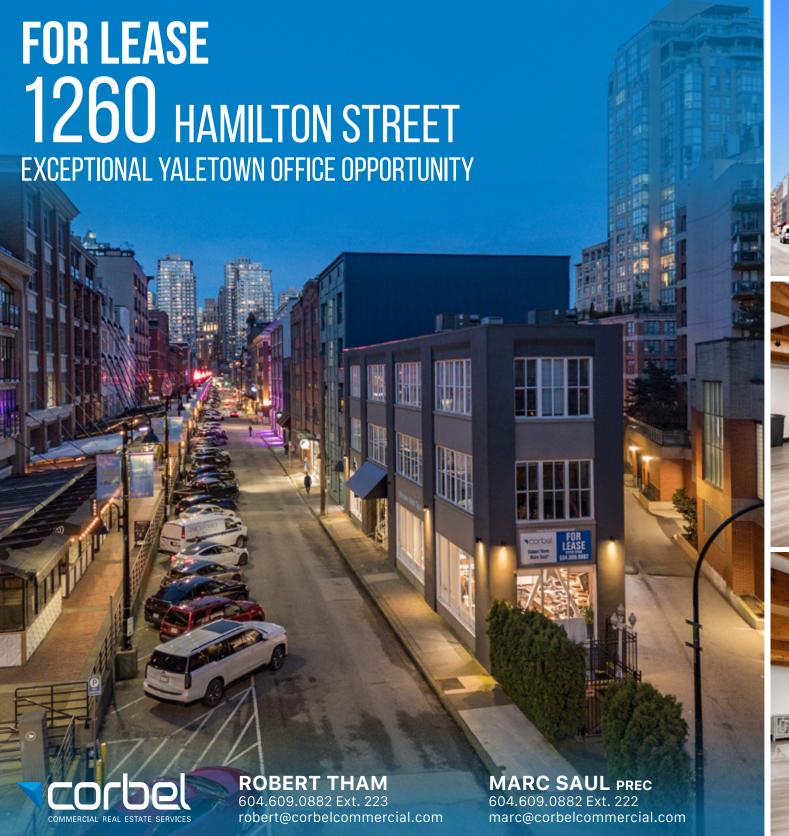

## THE LOCATION

The subject property is located on Hamilton Street, between Davie and Drake Street in Vancouver's popular Yaletown district. Yaletown has been established as a premier shopping and entertainment destination, distinct with fashionable boutiques, high-end restaurants, several high technology firms and VFX companies. It is in close proximity to the central business district, the West End, False Creek, David Lam Park, Roundhouse Community Centre, and the Seawall. The subject property is also within walking distance from Yaletown-Roundhouse Skytrain Station and offers ample street and lot parking in the immediate area.

## THE FEATURES

Exceptional full floor character office space with a dedicated exterior entrance way plus direct elevator access into unit

Efficient and spacious layout with a mix of open space and a private boardroom

Excellent transit access, less than 200 meters from Yaletown-Roundhouse Skytrain Station

| UNIT:       | SIZE:1             | <b>BASIC RENT:</b>   | ADDITIONAL RENT:    | AVAILABILITY |
|-------------|--------------------|----------------------|---------------------|--------------|
| Lower Level | 2,436 SF (Approx.) | Please contact agent | \$25.72 (2024 est.) | Immediately  |