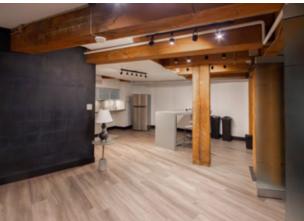

## THE FEATURES

Exceptional full floor character office spaces with direct elevator access into units.

Efficient and spacious layouts with a mix of open space and private offices.

Beautifully appointed kitchenette and insuite washrooms. The lower level includes a shower.

Good ceiling heights with portions of exposed beam and brick.

Fully distributed HVAC system with individual controls.

Steps from Yaletown's hottest restaurants, cafés, boutiques, and amenities.

Excellent transit access, less than 200 meters from Yaletown-Roundhouse Skytrain Station.