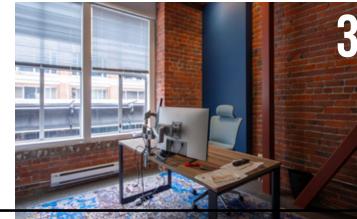

## THE FEATURES

Exceptional full floor character office spaces with direct elevator access into units.

Efficient and spacious layouts with a mix of open space and private offices.

Beautifully appointed kitchenette and insuite washrooms. The lower level includes a shower.

Good ceiling heights with portions of exposed beam and brick.

Fully distributed HVAC system with individual controls.

Steps from Yaletown's hottest restaurants, cafés, boutiques, and amenities.

Excellent transit access, less than 200 meters from Yaletown-Roundhouse Skytrain Station.