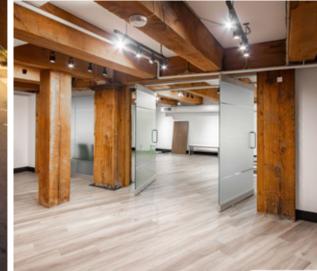

## THE FEATURES

Exceptional full floor character office spaces with direct elevator access into units.

Efficient and spacious layouts with a mix of open space and private offices.

Beautifully appointed kitchenette and insuite washrooms. The lower level includes a shower.

Good ceiling heights with portions of exposed beam and brick.

Fully distributed HVAC system with individual controls.

Steps from Yaletown's hottest restaurants, cafés, boutiques, and amenities.

Excellent transit access, less than 200 meters from Yaletown-Roundhouse Skytrain Station.

## LOWER LEVEL

| SIZE:1             | BASIC RENT:          | ADDITIONAL RENT:    | AVAILABILITY |
|--------------------|----------------------|---------------------|--------------|
| 2,436 SF (Approx.) | Please contact agent | \$25.72 (2025 est.) | Immediately  |