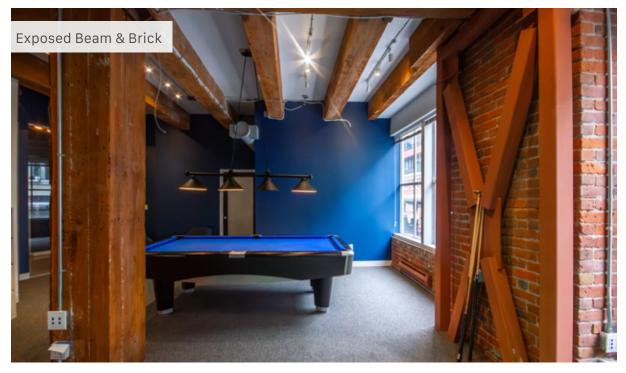

## THE FEATURES

Exceptional full floor character office spaces with direct elevator access into units.

Efficient and spacious layouts with a mix of open space and private offices.

Beautifully appointed kitchenette and insuite washrooms. The lower level includes a shower.

Good ceiling heights with portions of exposed beam and brick.

Fully distributed HVAC system with individual controls.

Steps from Yaletown's hottest restaurants, cafés, boutiques, and amenities.

Excellent transit access, less than 200 meters from Yaletown-Roundhouse Skytrain Station.