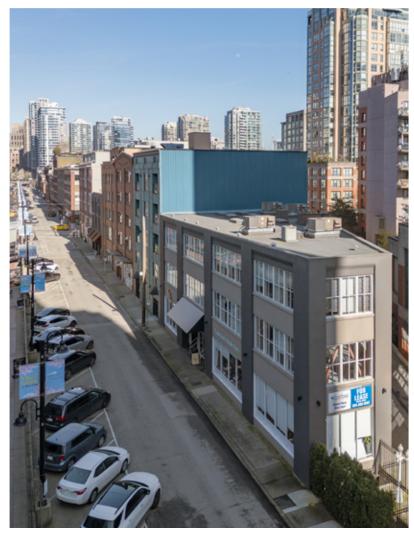

## **THE LOCATION**

The subject property is located on Hamilton Street, between Davie and Drake Street in Vancouver's popular Yaletown district. Yaletown has been established as a premier shopping and entertainment destination, distinct with fashionable boutiques, highend restaurants, several high technology firms and VFX companies. It is in close proximity to the central business district, the West End, False Creek, David Lam Park, Roundhouse Community Centre, and the Seawall. The subject property is also within walking distance from Yaletown-Roundhouse Skytrain Station and offers ample street and lot parking in the immediate area.

| 1260 HAMILTON STREET