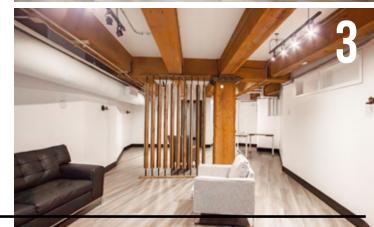

## THE FEATURES

Exceptional full floor character office spaces with direct elevator access into units.

Efficient and spacious layouts with a mix of open space and private offices.

Beautifully appointed kitchenette and insuite washrooms. The lower level includes a shower.

Good ceiling heights with portions of exposed beam and brick.

Fully distributed HVAC system with individual controls.

Steps from Yaletown's hottest restaurants, cafés, boutiques, and amenities.

Excellent transit access, less than 200 meters from Yaletown-Roundhouse Skytrain Station.