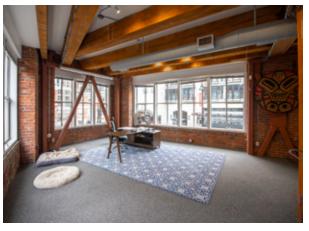

## THE FEATURES

Exceptional full floor character office spaces with direct elevator access into units.

Efficient and spacious layouts with a mix of open space and private offices.

Beautifully appointed kitchenette and insuite washrooms. The lower level includes a shower.

Good ceiling heights with portions of exposed beam and brick.

Fully distributed HVAC system with individual controls.

Steps from Yaletown's hottest restaurants, cafés, boutiques, and amenities.

Excellent transit access, less than 200 meters from Yaletown-Roundhouse Skytrain Station.