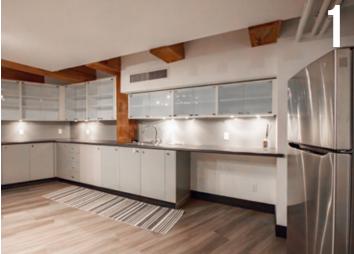

## THE FEATURES

Exceptional full floor character office spaces with direct elevator access into units.

Efficient and spacious layouts with a mix of open space and private offices.

Beautifully appointed kitchenette and insuite washrooms. The lower level includes a shower.

Good ceiling heights with portions of exposed beam and brick.

Fully distributed HVAC system with individual controls.

Steps from Yaletown's hottest restaurants, cafés, boutiques, and amenities.

Excellent transit access, less than 200 meters from Yaletown-Roundhouse Skytrain Station.