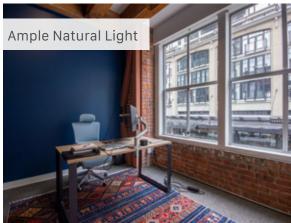

## THE FEATURES

Exceptional full floor character office spaces with direct elevator access into units.

Efficient and spacious layouts with a mix of open space and private offices.

Beautifully appointed kitchenette and insuite washrooms. The lower level includes a shower.

Good ceiling heights with portions of exposed beam and brick.

Fully distributed HVAC system with individual controls.

Steps from Yaletown's hottest restaurants, cafés, boutiques, and amenities.

Excellent transit access, less than 200 meters from Yaletown-Roundhouse Skytrain Station.