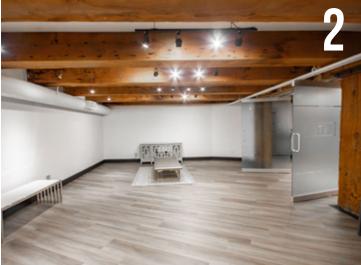

## THE FEATURES

Exceptional full floor character office spaces with direct elevator access into units.

Efficient and spacious layouts with a mix of open space and private offices.

Beautifully appointed kitchenette and insuite washrooms. The lower level includes a shower.

Good ceiling heights with portions of exposed beam and brick.

Fully distributed HVAC system with individual controls.

Steps from Yaletown's hottest restaurants, cafés, boutiques, and amenities.

Excellent transit access, less than 200 meters from Yaletown-Roundhouse Skytrain Station.