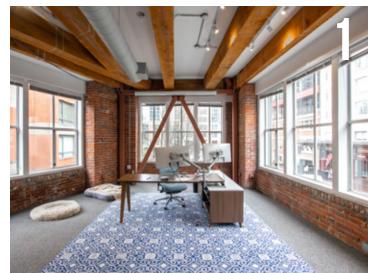

## THE FEATURES

Exceptional full floor character office spaces with direct elevator access into units.

Efficient and spacious layouts with a mix of open space and private offices.

Beautifully appointed kitchenette and insuite washrooms. The lower level includes a shower.

Good ceiling heights with portions of exposed beam and brick.

Fully distributed HVAC system with individual controls.

Steps from Yaletown's hottest restaurants, cafés, boutiques, and amenities.

Excellent transit access, less than 200 meters from Yaletown-Roundhouse Skytrain Station.