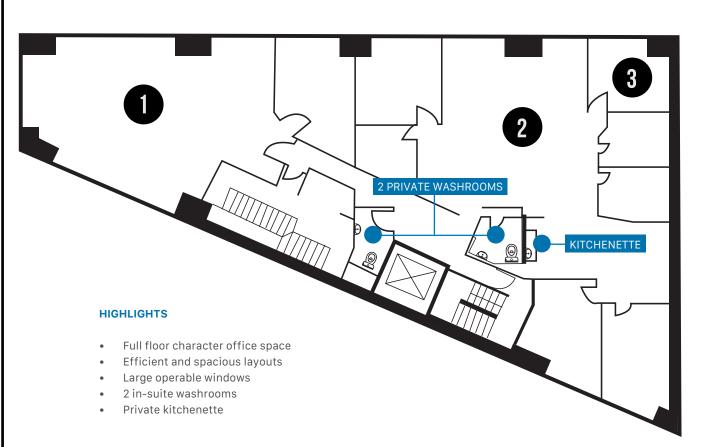

| SIZE:1             | <b>BASIC RENT:</b>   | ADDITIONAL RENT:    | AVAILABILITY         |
|--------------------|----------------------|---------------------|----------------------|
| 2,990 SF (Approx.) | Please contact agent | \$25.72 (2025 est.) | Please contact agent |

<sup>1</sup>All sizes are approximate and subject to verification. <sup>1</sup>Floor plan may not be 100% accurate and is subject to verification.

## | FLOOR PLAN & SALIENT FACTS