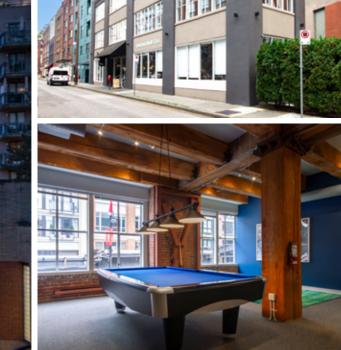

## **THE LOCATION**

The subject property is located on Hamilton Street, between Davie and Drake Street in Vancouver's popular Yaletown district. Yaletown has been established as a premier shopping and entertainment destination, distinct with fashionable boutiques, highend restaurants, several high technology firms and VFX companies. It is in close proximity to the central business district, the West End, False Creek, David Lam Park, Roundhouse Community Centre, and the Seawall. The subject property is also within walking distance from Yaletown-Roundhouse Skytrain Station and offers ample street and lot parking in the immediate area.

## THE FEATURES

Exceptional full floor character office spaces with direct elevator access into units.

Efficient and spacious layouts with a mix of open space and private offices.

Beautifully appointed kitchenette and insuite washrooms. The lower level includes a shower.

Good ceiling heights with portions of exposed beam and brick.

Fully distributed HVAC system with individual controls.

Steps from Yaletown's hottest restaurants, cafés, boutiques, and amenities.

Excellent transit access, less than 200 meters from Yaletown-Roundhouse Skytrain Station.