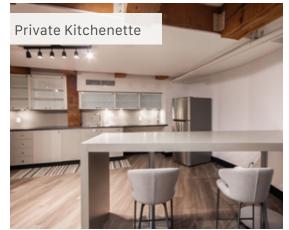

## THE FEATURES

Exceptional full floor character office spaces with direct elevator access into units.

Efficient and spacious layouts with a mix of open space and private offices.

Beautifully appointed kitchenette and insuite washrooms. The lower level includes a shower.