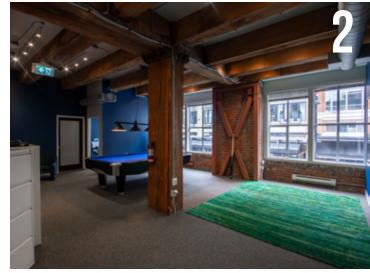

## THE FEATURES

Exceptional full floor character office spaces with direct elevator access into units.

Efficient and spacious layouts with a mix of open space and private offices.

Beautifully appointed kitchenette and insuite washrooms. The lower level includes a shower.

Good ceiling heights with portions of exposed beam and brick.

Fully distributed HVAC system with individual controls.

Steps from Yaletown's hottest restaurants, cafés, boutiques, and amenities.

Excellent transit access, less than 200 meters from Yaletown-Roundhouse Skytrain Station.