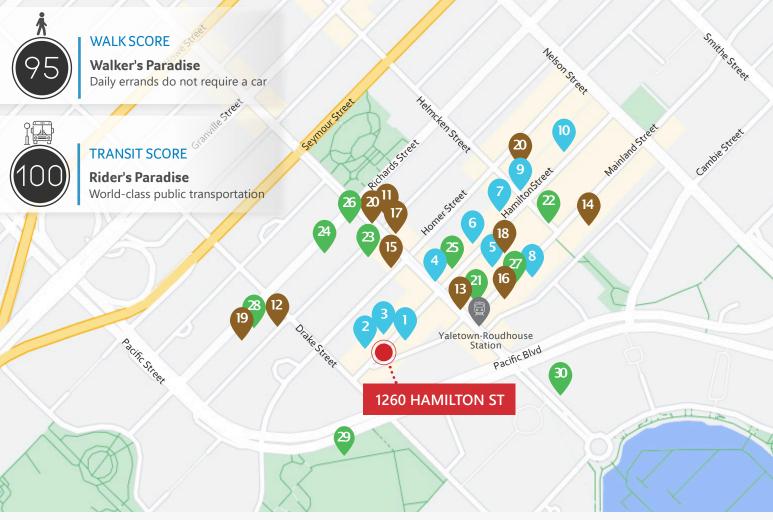

## **THE LOCATION**

The subject property is located on Hamilton Street, between Davie and Drake Street in Vancouver's popular Yaletown district. Yaletown has been established as a premier shopping and entertainment destination, distinct with fashionable boutiques, highend restaurants, several high technology firms and VFX companies. It is in close proximity to the central business district, the West End, False Creek, David Lam Park, Roundhouse Community Centre, and the Seawall. The subject property is also within walking distance from Yaletown-Roundhouse Skytrain Station and offers ample street and lot parking in the immediate area.

#### RESTAURANTS

- 1. Rodney's Oyster House
- 2. Alchemy Bar and Kitchen
- 3. Tasty Indian Bistro
- 4. Cactus Club Cafe
- 5. The Flying Pig
- 6. Brix and Mortar
- 7. Elisa
- 8. Minami
- 9. Blue Water Cafe
- 10. The Parlour

## CAFÉ + CASUAL FARE

- 11. Coo Coo Coffee
- 12. Kurotaki Chabann
- 13. Starbucks
- 14. Bake 49
- 15. JJ Bean Coffee Roasters
- 16. Black Echo Coffee
- 17. Glory Juice Co.
- 18. Mister Artisan Ice Cream
- 19. Matchstick Yaletown
- 20. Small Victory Bakery

## SHOPPING + SERVICES

- 21. Strozzi's Eyewear
- 22. Mavi Jeans
- 23. Mine & Yours
- 24. Jaybird Studio
- 25. Brooklyn Clothing co.
- 26. Choices Markets
- 27. Global Atomic Designs
- 28. Farm to Table Market
- 29. Elsie Roy Elementary
- 30. Urban Fare