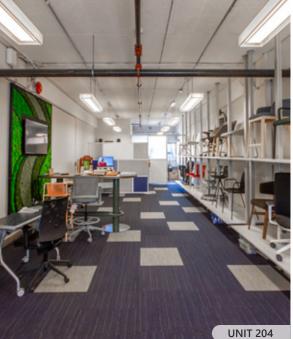

UNIT 204

| SIZE:1             | BASIC RENT:   | ADDITIONAL RENT:    | GROSS RENT:            | AVAILABILITY |
|--------------------|---------------|---------------------|------------------------|--------------|
| 1,343 SF (Approx.) | \$25.00 PSFPA | \$12.87 (2025 est.) | \$4,238.28/month + GST | Immediately  |