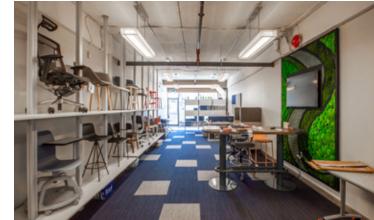

**UNIT 308** 

- Turnkey space, ready for immediate
- Mix of open and enclosed office
- Premises can be demised into three individual units of approximately 1,350 SF – please contact agent for more details