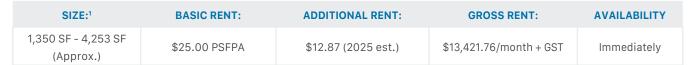

UNIT 204

| SIZE:1             | BASIC RENT:   | ADDITIONAL RENT:    | GROSS RENT:            | AVAILABILITY |
|--------------------|---------------|---------------------|------------------------|--------------|
| 1,343 SF (Approx.) | \$25.00 PSFPA | \$12.87 (2025 est.) | \$4,238.28/month + GST | Immediately  |

<sup>1</sup>All sizes are approximate and subject to verification.
<sup>2</sup>Gross rent currently equates to this amount plus GST. Lease to be fully triple net.
\*Floor plans may not be 100% accurate and are subject to verification.