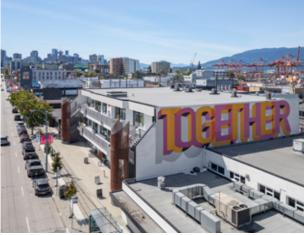

## THE LOCATION

The subject property is located on the north side of East Hastings Street in the heart of trendy Strathcona, just minutes from downtown Vancouver and adjacent to Railtown, Chinatown and Gastown. The area has recently seen rapid growth in commercial and residential development and features an excellent mix of amenities nearby. The property features notable neighbours including Strathcona Beer Company, Les Amis Du Fromage, The Garden Strathcona Café, Hype Chocolate Co., Wilet, Article, and Prototype Coffee. Just one block to the east, the Strathcona Village development by Wall Financial has added 350 new homes and over 60,000 SF of commercial space to the immediate area. This location is strategically poised for exceptional continued growth and massive transition with a huge influx of new businesses and residents occurring now.

### THE FEATURES

Newly renovated building located in trendy Strathcona

Natural light from windows on both sides of the premises including harbour and mountain views

Passenger elevator access

Dedicated in-suite washrooms and private kitchenette available