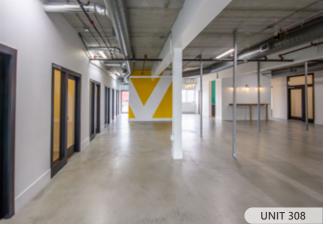

**UNIT 308** 

- Turnkey space, ready for immediate
- Mix of open and enclosed office
- Premises can be demised into three individual units of approximately 1,350 SF – please contact agent for more details