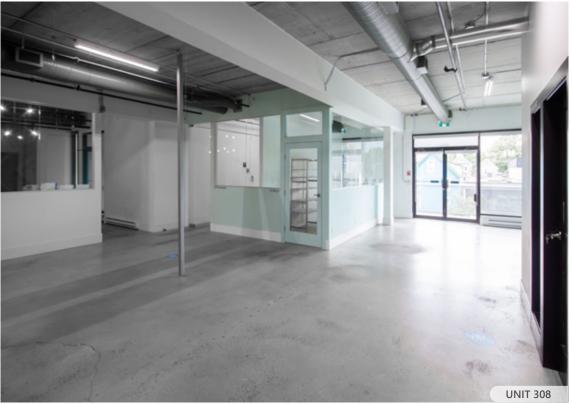

**UNIT 308** 

- Turnkey space, ready for immediate
- Mix of open and enclosed office
- Premises can be demised into three individual units of approximately 1,350 SF – please contact agent for more details