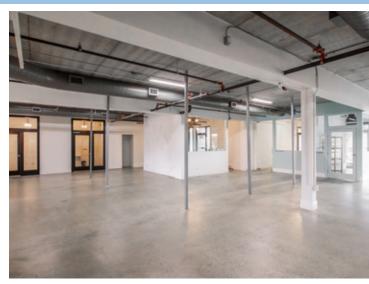

### THE FEATURES

Newly renovated building located in trendy Strathcona

Natural light from windows on both sides of the premises including harbour and mountain views

Passenger elevator access

Dedicated in-suite washrooms and private kitchenette available

One secured underground parking stall available with additional stalls potentially available at market rates

Strategically located with excellent transit accessibility and ongoing neighbourhood growth from multiple developments in the immediate area