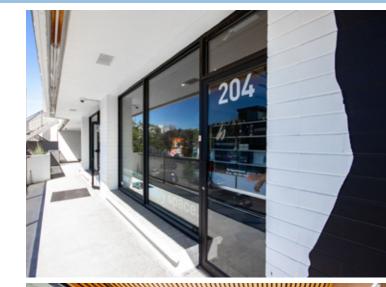

UNIT 204

| SIZE:1             | BASIC RENT:   | ADDITIONAL RENT:    | GROSS RENT:            | AVAILABILITY |
|--------------------|---------------|---------------------|------------------------|--------------|
| 1,343 SF (Approx.) | \$25.00 PSFPA | \$12.87 (2025 est.) | \$4,238.28/month + GST | Immediately  |