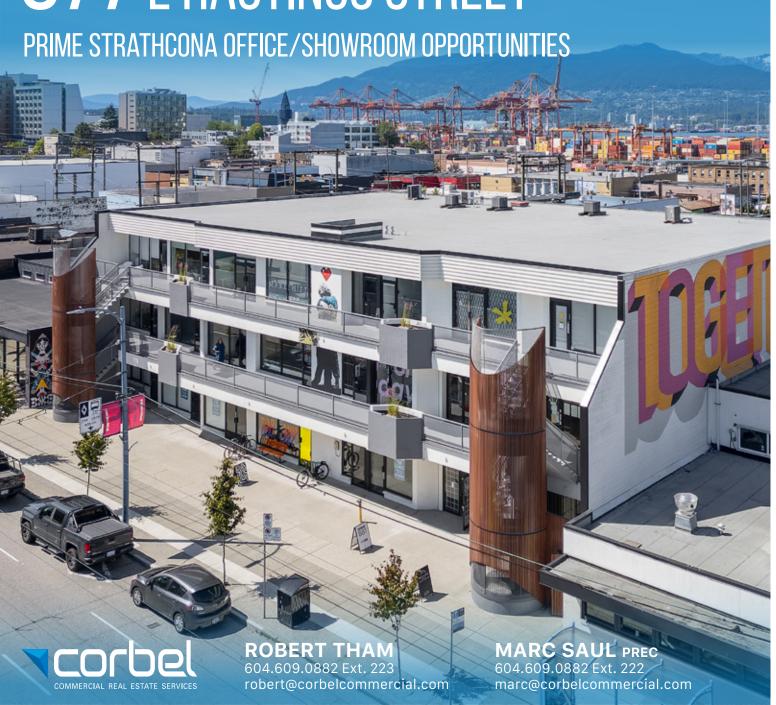

# FOR LEASE 877 E HASTINGS STREET

## THE LOCATION

The subject property is located on the north side of East Hastings Street in the heart of trendy Strathcona, just minutes from downtown Vancouver and adjacent to Railtown, Chinatown and Gastown. The area has recently seen rapid growth in commercial and residential development and features an excellent mix of amenities nearby. The property features notable neighbours including Strathcona Beer Company, Les Amis Du Fromage, The Garden Strathcona Café, Hype Chocolate Co., Wilet, Article, and Prototype Coffee. Just one block to the east, the Strathcona Village development by Wall Financial has added 350 new homes and over 60,000 SF of commercial space to the immediate area. This location is strategically poised for exceptional continued growth and massive transition with a huge influx of new businesses and residents occurring now.

### THE FEATURES

Newly renovated building located in trendy Strathcona

Natural light from windows on both sides of the premises including harbour and mountain views

Passenger elevator access

Dedicated in-suite washrooms and private kitchenette available