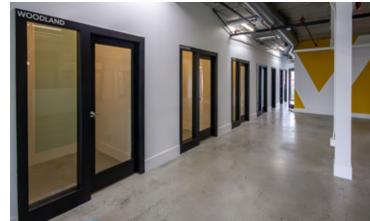

### THE FEATURES

Newly renovated building located in trendy Strathcona

Natural light from windows on both sides of the premises including harbour and mountain views

Passenger elevator access

Dedicated in-suite washrooms and private kitchenette available

**UNIT 308** 

- Turnkey space, ready for immediate
- Mix of open and enclosed office
- Premises can be demised into three individual units of approximately 1,350 SF – please contact agent for more details