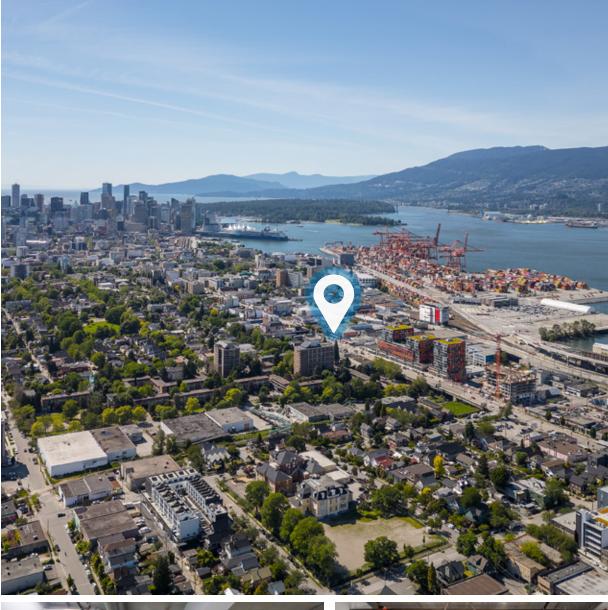

## THE LOCATION

The subject property is located on the north side of East Hastings Street in the heart of trendy Strathcona, just minutes from downtown Vancouver and adjacent to Railtown, Chinatown and Gastown. The area has recently seen rapid growth in commercial and residential development and features an excellent mix of amenities nearby. The property features notable neighbours including Strathcona Beer Company, Les Amis Du Fromage, The Garden Strathcona Café, Hype Chocolate Co., Wilet, Article, and Prototype Coffee. Just one block to the east, the Strathcona Village development by Wall Financial has added 350 new homes and over 60,000 SF of commercial space to the immediate area. This location is strategically poised for exceptional continued growth and massive transition with a huge influx of new businesses and residents occurring now.