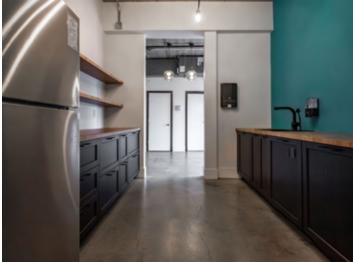

### THE FEATURES

Newly renovated building located in trendy Strathcona

Natural light from windows on both sides of the premises including harbour and mountain views

Passenger elevator access

Dedicated in-suite washrooms and private kitchenette available

**UNIT 308** 

- Turnkey space, ready for immediate
- Mix of open and enclosed office
- Premises can be demised into three individual units of approximately 1,350 SF – please contact agent for more details