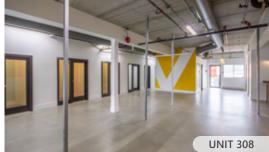

**UNIT 308** 

- Turnkey space, ready for immediate
- Mix of open and enclosed office
- Premises can be demised into three individual units of approximately 1,350 SF – please contact agent for more details