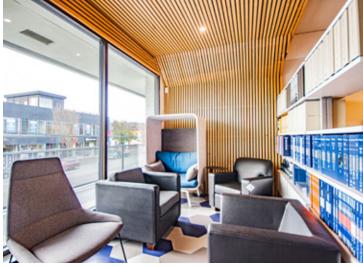

### THE FEATURES

Newly renovated building located in trendy Strathcona

Natural light from windows on both sides of the premises including harbour and mountain views

Passenger elevator access

Dedicated in-suite washrooms and private kitchenette available