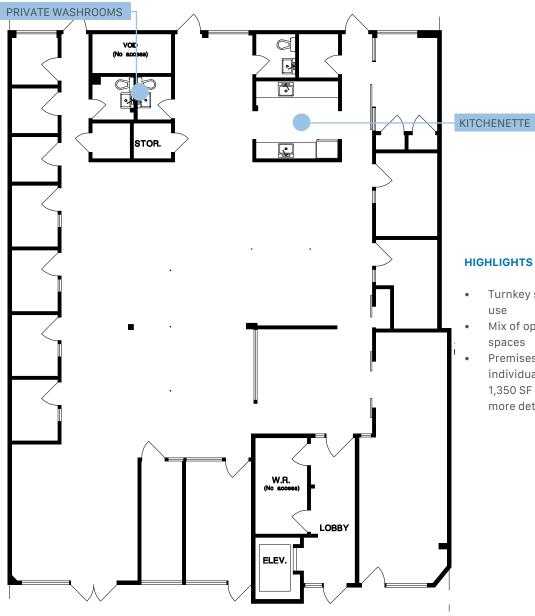

UNIT 204

| SIZE:1             | BASIC RENT:   | ADDITIONAL RENT:    | GROSS RENT:            | AVAILABILITY |
|--------------------|---------------|---------------------|------------------------|--------------|
| 1,343 SF (Approx.) | \$25.00 PSFPA | \$12.87 (2025 est.) | \$4,238.28/month + GST | Immediately  |

<sup>1</sup>All sizes are approximate and subject to verification.
<sup>2</sup>Gross rent currently equates to this amount plus GST. Lease to be fully triple net.
\*Floor plans may not be 100% accurate and are subject to verification.