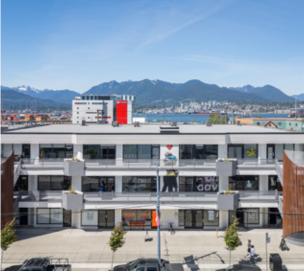

## THE LOCATION

The subject property is located on the north side of East Hastings Street in the heart of trendy Strathcona, just minutes from downtown Vancouver and adjacent to Railtown, Chinatown and Gastown. The area has recently seen rapid growth in commercial and residential development and features an excellent mix of amenities nearby. The property features notable neighbours including Strathcona Beer Company, Les Amis Du Fromage, The Garden Strathcona Café, Hype Chocolate Co., Wilet, Article, and Prototype Coffee. Just one block to the east, the Strathcona Village development by Wall Financial has added 350 new homes and over 60,000 SF of commercial space to the immediate area. This location is strategically poised for exceptional continued growth and massive transition with a huge influx of new businesses and residents occurring now.

### THE FEATURES

Newly renovated building located in trendy Strathcona

Natural light from windows on both sides of the premises including harbour and mountain views

Passenger elevator access

Dedicated in-suite washrooms and private kitchenette available