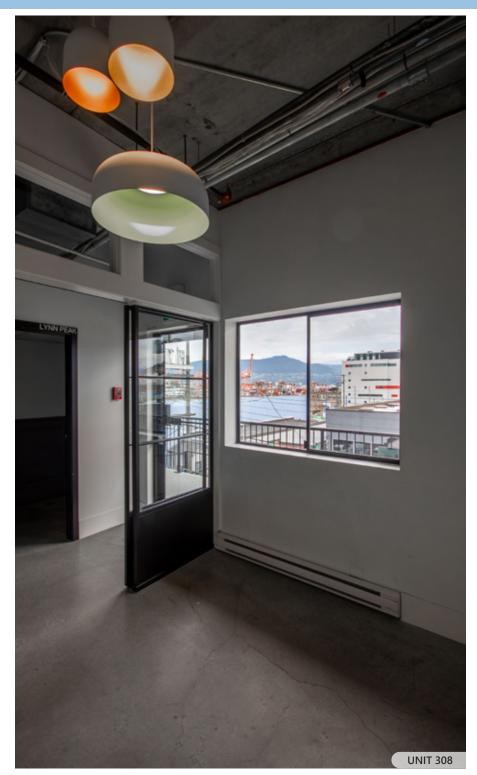

### THE FEATURES

Newly renovated building located in trendy Strathcona

Natural light from windows on both sides of the premises including harbour and mountain views

Passenger elevator access

Dedicated in-suite washrooms and private kitchenette available

**UNIT 308** 

- Turnkey space, ready for immediate
- Mix of open and enclosed office
- Premises can be demised into three individual units of approximately 1,350 SF – please contact agent for more details