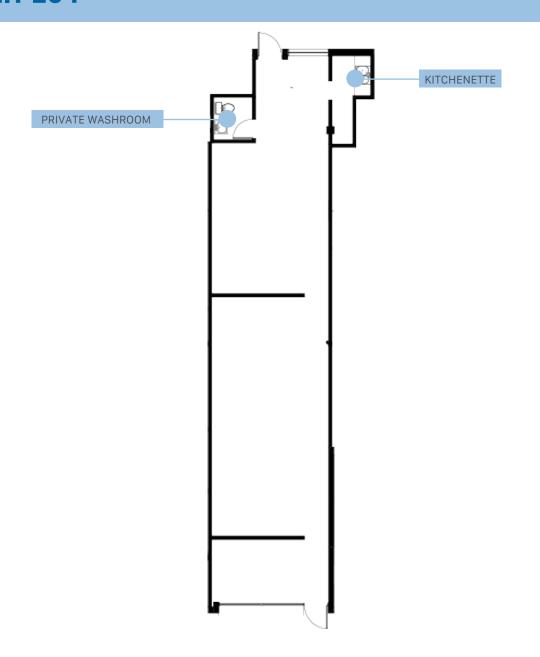

### THE FEATURES

Newly renovated building located in trendy Strathcona

Natural light from windows on both sides of the premises including harbour and mountain views

Passenger elevator access

Dedicated in-suite washrooms and private kitchenette available

<sup>1</sup>All sizes are approximate and subject to verification.
<sup>2</sup>Gross rent currently equates to this amount plus GST. Lease to be fully triple net.
\*Floor plans may not be 100% accurate and are subject to verification.