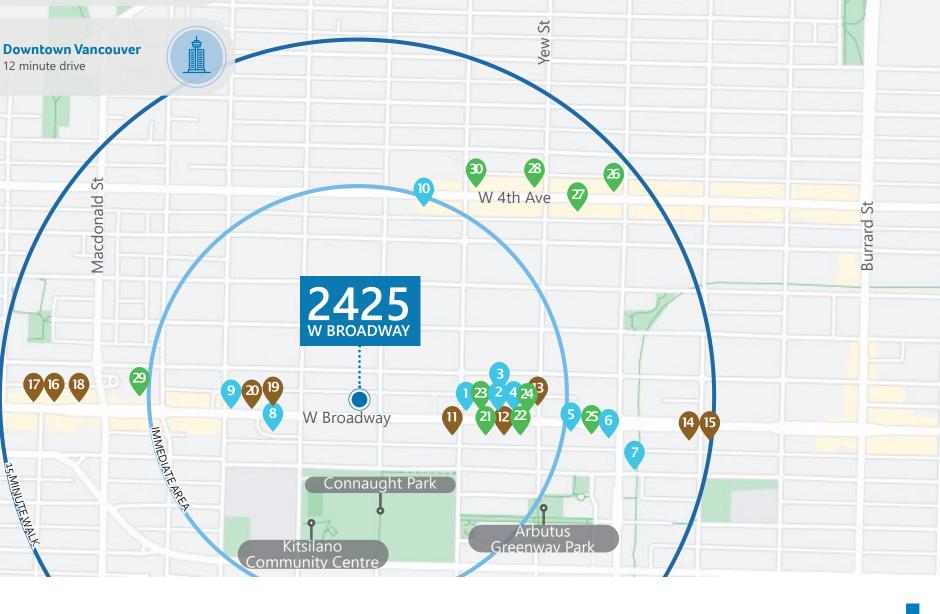

#### **DINING + COCKTAILS**

- 1. Casereccio Foods
- 2. Super Smash Burgers
- 3. Glitch Retro Arcade Bar
- 4. The Regal Beagle
- 5. Temaki Sushi
- 6. Gyo Para Gyoza & Ramen Bar
- 7. Napoletana Pizza
- 8. White Spot
- 9. Folke

**Kitsilano Beach** 5 minute drive

**Granville Island** 

8 minute drive

- 10. Raisu

#### **COFFEE + CASUAL FARE**

- 11. Platform 7 Coffee
- 12. Edible Flours
- 13. Livni Café & Bakery
- 14. Pallet Coffee Roasters
- 15. Blenz Coffee
- 16. Solly's Bagelry
- 17. Purebread
- 18. Kung Fu Tea
- 19. Thomas Haas
- 20. Uno Gelato

#### **AMENITIES + SHOPPING**

- 21. IGA
- 22. London Drugs
- 23. Popeye's Supplements
- 24. Ride On Bike Shop
- 25. Fitness World
- 26. lululemon
- 27. Mejuri
- 28. Arc'teryx
- 29. Safeway
- 30. Whole Foods