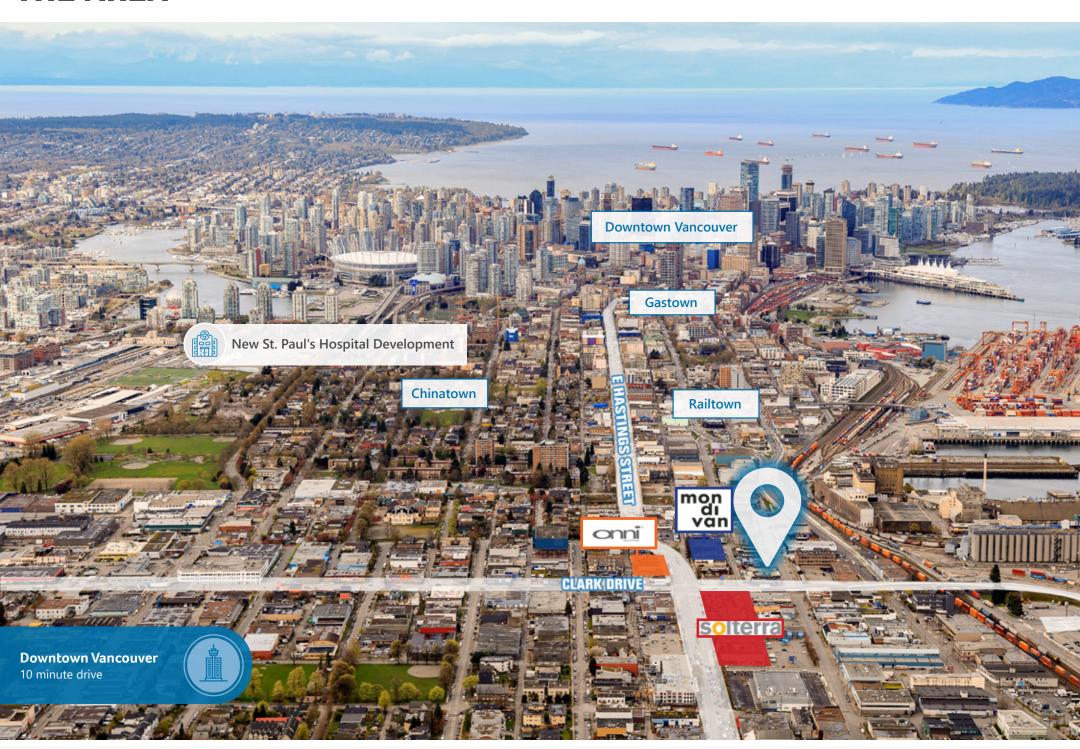

The subject property is located on the South West corner of Clark Drive and Franklin Street in the heart of trendy Strathcona, just minutes from downtown Vancouver and adjacent to Railtown, Chinatown and Gastown. The area has recently seen rapid growth in commercial and residential development and features an excellent mix of amenities nearby. The property features notable neighbours including Strathcona Beer Company, Les Amis Du Fromage, The Garden Strathcona Café, Hype Chocolate Co., Wilet, and Prototype Coffee. Just one block to the east, the Strathcona Village development by Wall Financial has added 350 new homes and over 60,000 SF of commercial space to the immediate area. This location is strategically poised for exceptional continued growth and massive transition with a huge influx of new businesses and residents occurring now.