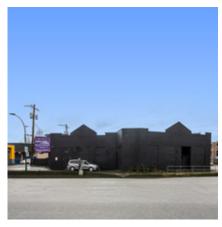

## THE OPPORTUNITY

333 Clark Drive sits prominently on the corner of Clark Drive and Franklin Street, in the trendy neighbourhood of Strathcona. The site is improved with a 2,600 SF (Approx.) industrial building, consisting of concrete block, and features two grade level loading doors, high ceilings, one washroom, parking at the rear and much much more.