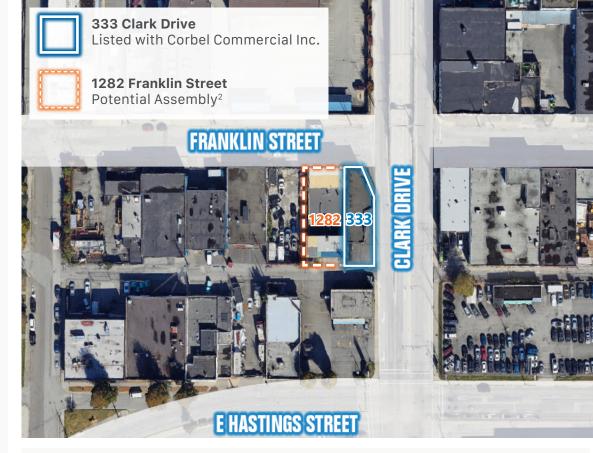

## THE OPPORTUNITY

333 Clark Drive sits prominently on the corner of Clark Drive and Franklin Street, in the trendy neighbourhood of Strathcona. The site is improved with a 2,600 SF (Approx.) industrial building, consisting of concrete block, and features two grade level loading doors, high ceilings, one washroom, parking at the rear and much much more.

The subject property is located on the South West corner of Clark Drive and Franklin Street in the heart of trendy Strathcona, just minutes from downtown Vancouver and adjacent to Railtown, Chinatown and Gastown. The area has recently seen rapid growth in commercial and residential development and features an excellent mix of amenities nearby. The property features notable neighbours including Strathcona Beer Company, Les Amis Du Fromage, The Garden Strathcona Café, Hype Chocolate Co., Wilet, and Prototype Coffee. Just one block to the east, the Strathcona Village development by Wall Financial has added 350 new homes and over 60,000 SF of commercial space to the immediate area. This location is strategically poised for exceptional continued growth and massive transition with a huge influx of new businesses and residents occurring now.

\$3,098,000.00 \$2,899,000.00

Potential assembly for additional expansion lot at 1282 Franklin Street is subject to confirmation

<sup>\*</sup>Vendor financing is potentially available. Subject to terms, conditions, and covenant