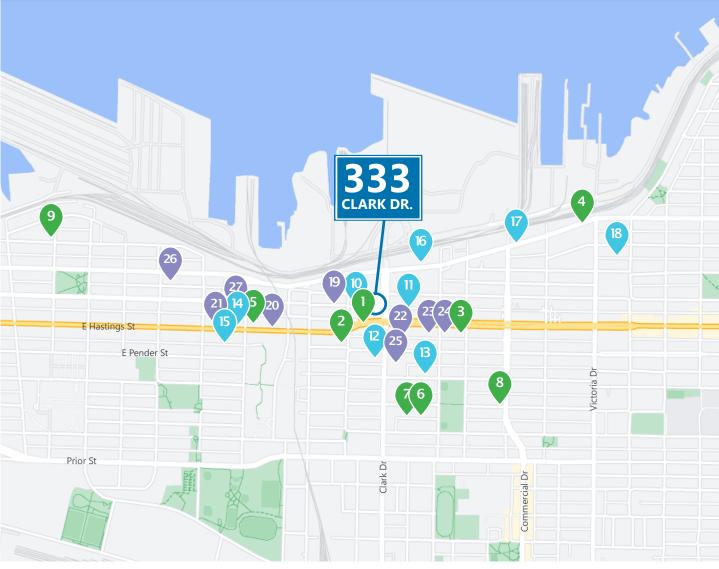

#### **DINING**

- 1. Axum Restaurant
- 2. Pink Pearl
- 3. Yolks
- 4. Aleph Eatery
- 5. Liquids + Solids
- 6. Takenaka
- 7. Khoe
- 8. Pepino's Spaghetti House
- 9. Vancouver Urban Winery

#### **BREWERIES & CASUAL FARE**

- 10. Container Brewing Ltd.
- 11. Callister Brewing Co.
- 12. Superflux Beer Company
- 13. Earnest Ice Cream
- 14. Prototype Coffee
- 15. The Garden Strathcona
- 16. Powell Brewery
- 17. La Luce Cafe
- 18. Parallel 49 Brewing Co.

#### **AMENITIES**

- 19. Avelyn Florist & Event Stylist
- 20. Moonlight Natural Pet Store
- 21. Les Amis du Fromage
- 22. The Gourmet Warehouse
- 23. NOFRILLS
- 24. Dollarama
- 25. Studio Fundamentals
- 26. Kickstart Entertainment
- 27. Lordco Auto Parts