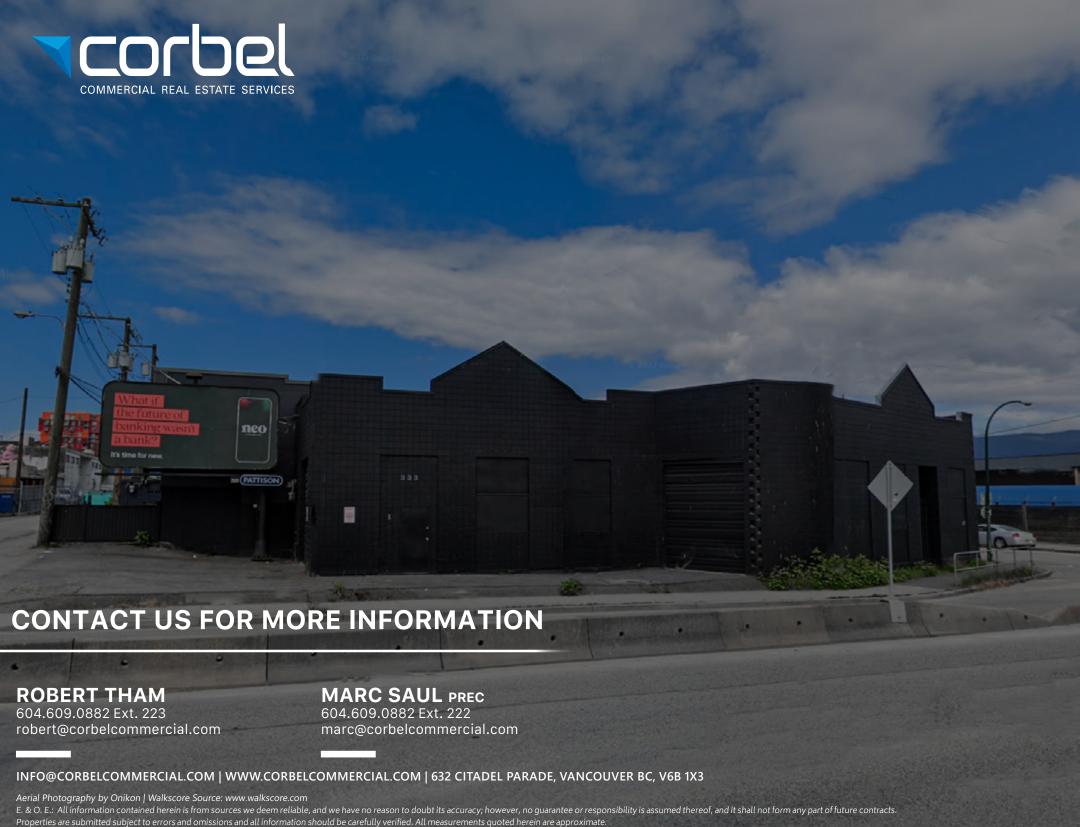

# FOR SALE 333 CLARK DRIVE

STRATHCONA INVESTMENT/DEVELOPMENT/OWNER-USER OPPORTUNITY

**REDUCED PRICE!** 

## THE OPPORTUNITY

333 Clark Drive sits prominently on the corner of Clark Drive and Franklin Street, in the trendy neighbourhood of Strathcona. The site is improved with a 2,600 SF (Approx.) industrial building, consisting of concrete block, and features two grade level loading doors, high ceilings, one washroom, parking at the rear and much much more.

### **SALIENT FACTS**

**Civic Address** 

333 Clark Drive, Vancouver BC

Lot Size<sup>1</sup>

4,085 SF (Approx.)

**Building Size<sup>1</sup>** 

2,600 SF (Approx.)

PID