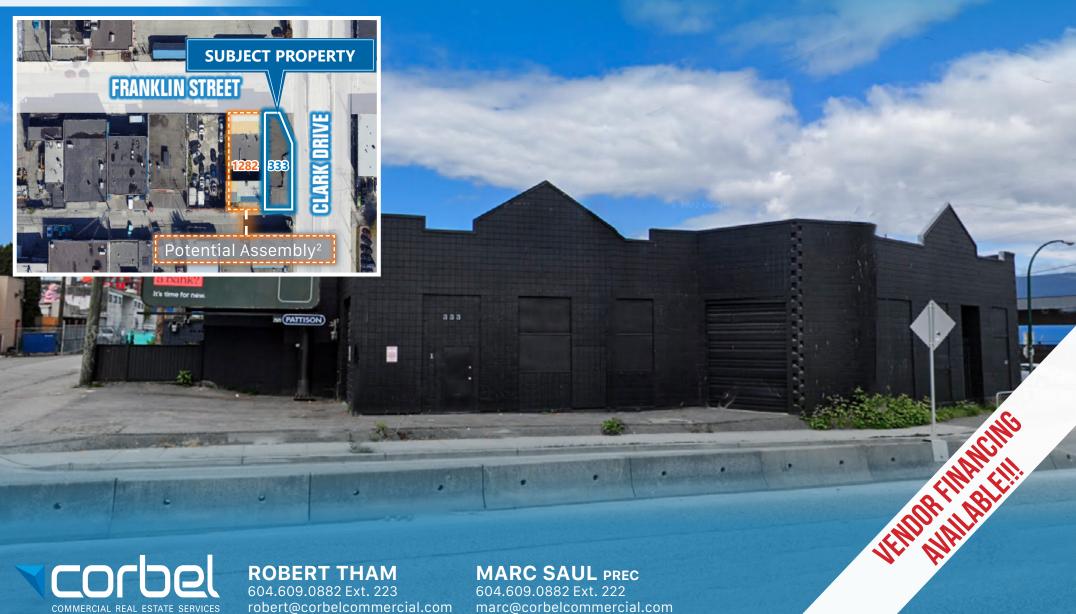

# FOR SALE 333 CLARK DRIVE

STRATHCONA INVESTMENT/DEVELOPMENT/OWNER-USER OPPORTUNITY

**REDUCED PRICE!** 

## THE OPPORTUNITY

333 Clark Drive sits prominently on the corner of Clark Drive and Franklin Street, in the trendy neighbourhood of Strathcona. The site is improved with a 2,600 SF (Approx.) industrial building, consisting of concrete block, and features two grade level loading doors, high ceilings, one washroom, parking at the rear and much much more.

The subject property is located on the South West corner of Clark Drive and Franklin Street in the heart of trendy Strathcona, just minutes from downtown Vancouver and adjacent to Railtown, Chinatown and Gastown. The area has recently seen rapid growth in commercial and residential development and features an excellent mix of amenities nearby. The property features notable neighbours including Strathcona Beer Company, Les Amis Du Fromage, The Garden Strathcona Café, Hype Chocolate Co., Wilet, and Prototype Coffee. Just one block to the east, the Strathcona Village development by Wall Financial has added 350 new homes and over 60,000 SF of commercial space to the immediate area. This location is strategically poised for exceptional continued growth and massive transition with a huge influx of new businesses and residents occurring now.

### **SALIENT FACTS**

**Civic Address** 

333 Clark Drive, Vancouver BC

Lot Size<sup>1</sup>

4,085 SF (Approx.)

**Building Size<sup>1</sup>** 

2,600 SF (Approx.)

PID

\$3,098,000.00 \$2,899,000.00

Potential assembly for additional expansion lot at 1282 Franklin Street is subject to confirmation

<sup>\*</sup>Vendor financing is potentially available. Subject to terms, conditions, and covenant