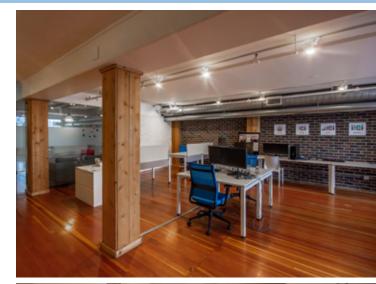

# **THE FEATURES**

Mix of open and enclosed office spaces with great ceiling heights

Common area gym and bike storage

Beautifully restored building just steps from the iconic Steam Clock

Just minutes to Waterfront Station with several private parkades nearby

### HIGHLIGHTS

- Mix of open and enclosed office spaces, and boardrooms
- Direct passenger elevator access
- Private washrooms and kitchenette
- Exceptional views of the Northshore, Vancouver Harbour, and city views