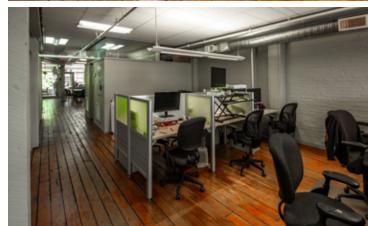

# **THE FEATURES**

Mix of open and enclosed office spaces with great ceiling heights

Common area gym and bike storage

Beautifully restored building just steps from the iconic Steam Clock

Just minutes to Waterfront Station with several private parkades nearby

### HIGHLIGHTS

- Mix of open and enclosed office spaces, and boardrooms
- Direct passenger elevator access
- Private washrooms and kitchenette
- Exceptional views of the Northshore, Vancouver Harbour, and city views