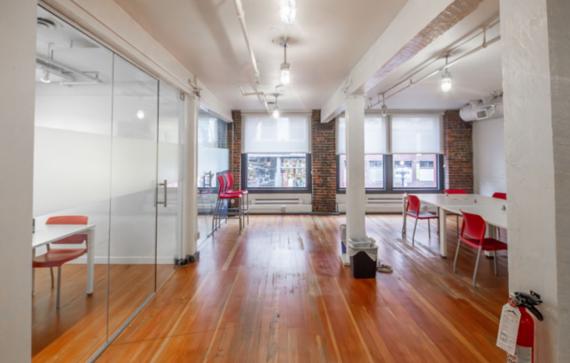

# **THE FEATURES**

Mix of open and enclosed office spaces with great ceiling heights

Common area gym and bike storage

Beautifully restored building just steps from the iconic Steam Clock

Just minutes to Waterfront Station with several private parkades nearby

### HIGHLIGHTS

- Mix of open and enclosed office spaces, and boardrooms
- Direct passenger elevator access
- Private washrooms and kitchenette
- Exceptional views of the Northshore, Vancouver Harbour, and city views