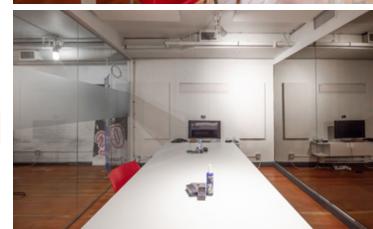

# **THE FEATURES**

Mix of open and enclosed office spaces with great ceiling heights

Common area gym and bike storage

Beautifully restored building just steps from the iconic Steam Clock

Just minutes to Waterfront Station with several private parkades nearby

### HIGHLIGHTS

- Mix of open and enclosed office spaces, and boardrooms
- Direct passenger elevator access
- Private washrooms and kitchenette
- Exceptional views of the Northshore, Vancouver Harbour, and city views