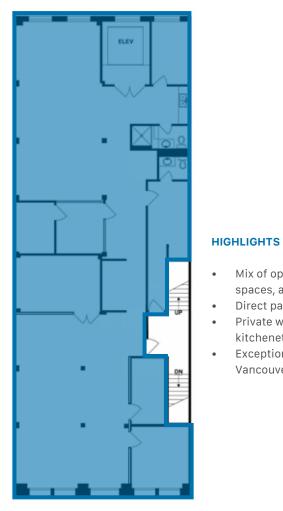

<sup>1</sup>All sizes are approximate and subject to verification. <sup>\*</sup>Floor plan may not be 100% accurate and is subject to verification.

Mix of open and enclosed office

Direct passenger elevator access

Private washrooms with a shower and

Exceptional views of the Northshore,

Vancouver Harbour, and city views

spaces, and boardrooms

kitchenette

**311 WATER STREET** 

Water Street

### HIGHLIGHTS

- Mix of open and enclosed office spaces, and boardrooms
- Direct passenger elevator access
- Private washrooms and kitchenette
- Exceptional views of the Northshore, Vancouver Harbour, and city views