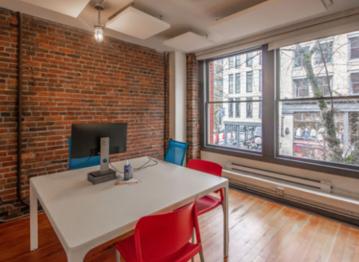

# **THE FEATURES**

Mix of open and enclosed office spaces with great ceiling heights

Common area gym and bike storage

Beautifully restored building just steps from the iconic Steam Clock

Just minutes to Waterfront Station with several private parkades nearby

### HIGHLIGHTS

- Mix of open and enclosed office spaces, and boardrooms
- Direct passenger elevator access
- Private washrooms and kitchenette
- Exceptional views of the Northshore, Vancouver Harbour, and city views