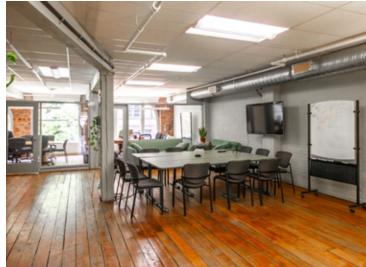

# **THE FEATURES**

Mix of open and enclosed office spaces with great ceiling heights

Common area gym and bike storage

Beautifully restored building just steps from the iconic Steam Clock

Just minutes to Waterfront Station with several private parkades nearby

### HIGHLIGHTS

- Mix of open and enclosed office spaces, and boardrooms
- Direct passenger elevator access
- Private washrooms and kitchenette
- Exceptional views of the Northshore, Vancouver Harbour, and city views