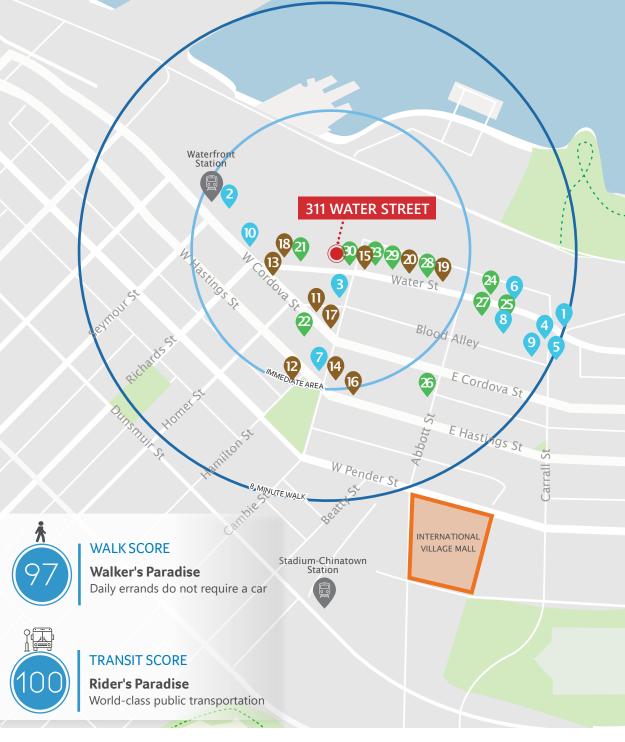

# RESTAURANTS + BARS

- 1. LOCAL Gastown
- 2. Rogue Kitchen & Wetbar
- 3. Water Street Café
- 4. Twisted Fork Bistro
- 5. The Diamond
- 6. The Old Spaghetti Factory
- 8. MeeT in Gastown
- 9. L'Abattoir
- 10. Steamworks Brewpub

## COFFEE + CASUAL FARE

- 11. Timbertrain Coffee Roasters
- 12. Nemesis Coffee
- 13. Monaco Cafe
- 14. Meat & Bread
- 15. Lee's Donuts
- 16. Purebread
- 17. Revolver
- 18. Oakberry
- 19. Brioche Urban Eatery
- 20. Café Kitsuné

# SHOPPING

- 21. Herschel Supply Co.
- 22. Frank and Oak
- 23. Kit and Ace
- 24. John Fluevog Shoes
- 25. COS
- 26. Hey Jude
- 27. Inform Interiors
- 28. Oak + Fort
- 29. Maison Kitsuné
- 30. The Latest Scoop