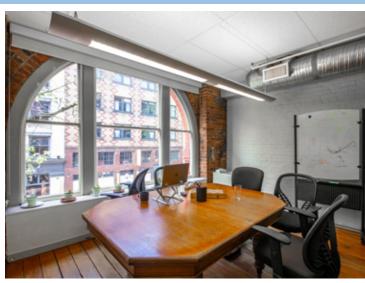

# **THE FEATURES**

Mix of open and enclosed office spaces with great ceiling heights

Common area gym and bike storage

Beautifully restored building just steps from the iconic Steam Clock

Just minutes to Waterfront Station with several private parkades nearby

### HIGHLIGHTS

- Mix of open and enclosed office spaces, and boardrooms
- Direct passenger elevator access
- Private washrooms and kitchenette
- Exceptional views of the Northshore, Vancouver Harbour, and city views