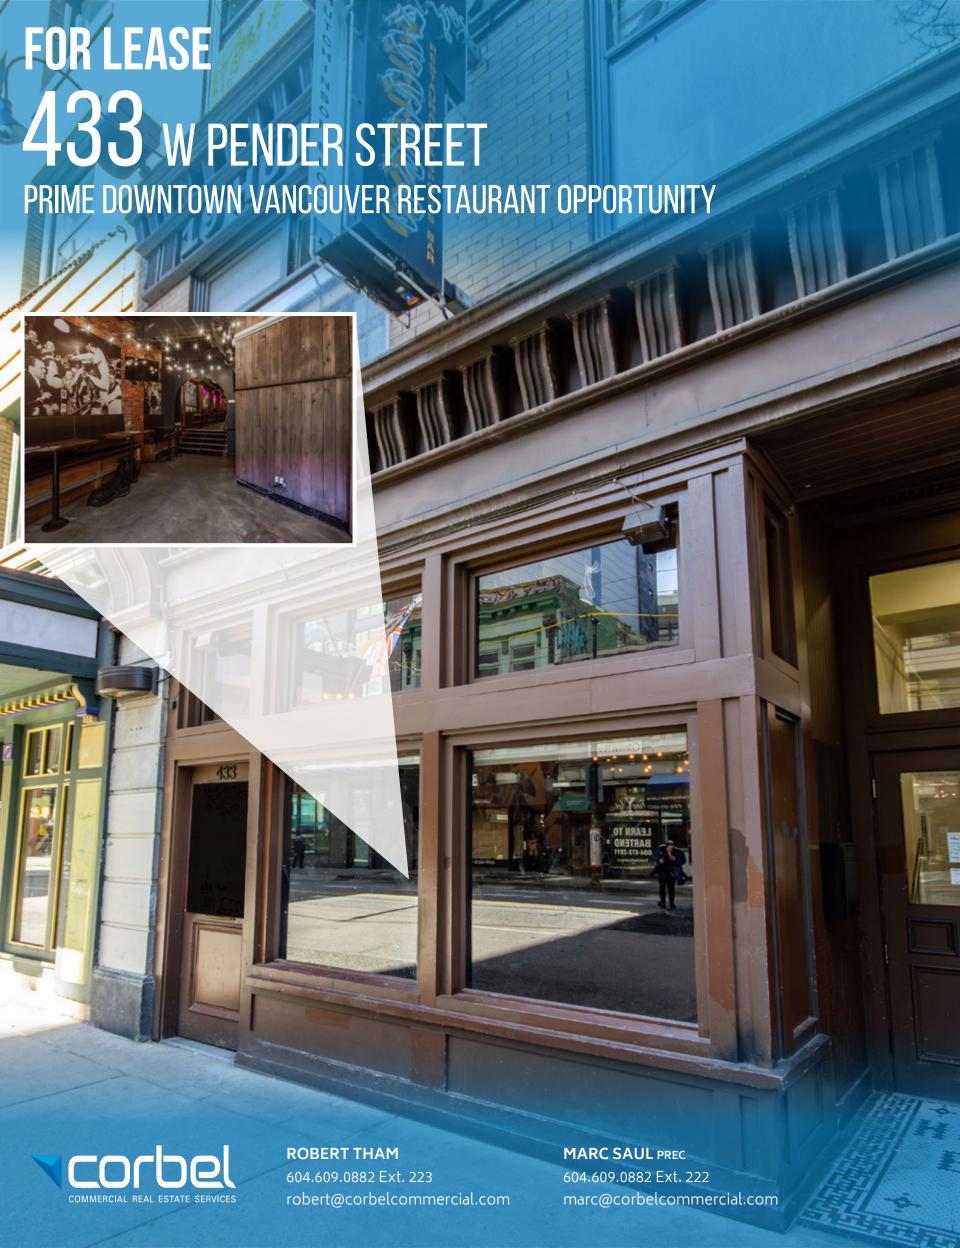

# 433 W PENDER STREET

# **SALIENT FACTS**

Main Level: 2,490 SF

SIZE (Approx.):1

Lower Level: 564 SF

Total: 3,054 SF

**ZONING:** DD (Comprehensive Development)

BASIC RENT:<sup>2</sup> Please contact agent

ADDITIONAL RENT: \$12.50 (2024 est.)

# **LOCATION**

433 W Pender Street is strategically positioned along Vancouver's lively West Pender Street between Richards and Homer Streets, just minutes away from the bustling financial district, Gastown, and Crosstown neighbourhoods. The subject property sits directly across from Onni's two new mixed-use developments boasting 138 contemporary residential rental suites.