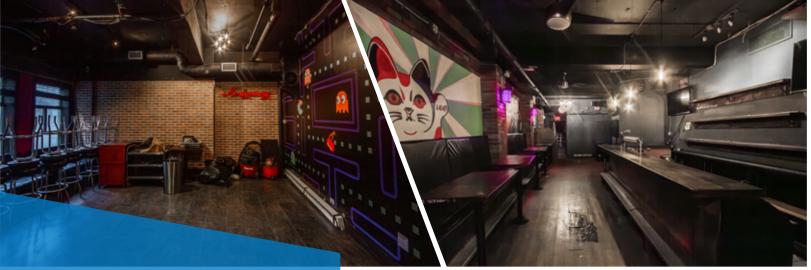

## **FEATURES**

- Fully vented and fixtured commercial restaurant opportunity located in Downtown Vancouver along West Pender Street
- 3 private washrooms
- Fully distributed HVAC
- Parking available at rear
- Steps away from many popular restaurants, cafés, and shops in the immediate vicinity