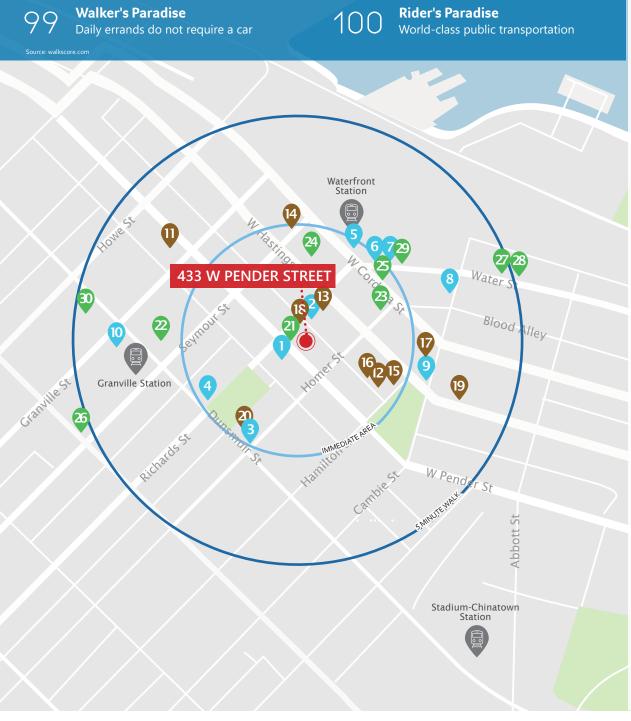

# **LOCATION**

433 W Pender Street is strategically positioned along Vancouver's lively West Pender Street between Richards and Homer Streets, just minutes away from the bustling financial district, Gastown, and Crosstown neighbourhoods. The subject property sits directly across from Onni's two new mixed-use developments boasting 138 contemporary residential rental suites.

The area buzzes with activity offering a plethora of cafes, restaurants, art galleries, shops, and schools. In addition, it's a highly accessible destination due to the high foot traffic and convenient access to transit routes including the SeaBus terminal, Granville Skytrain Station, and The West Coast Express. Its notable neighbours such as the BCIT Downtown Campus, popular eateries like Nuba and Cantina 189, and entertainment venues including The Magnet and Malone's Taphouse, contribute to the vibrant and dynamic atmosphere of this coveted locale making it an ideal choice for businesses and residents alike.