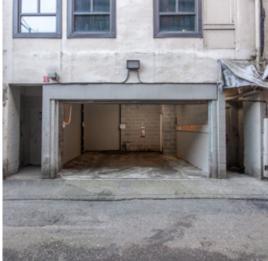

## **FEATURES**

- Fully vented and fixtured commercial restaurant opportunity located in Downtown Vancouver along West Pender Street
- 3 private washrooms
- Fully distributed HVAC
- Parking available at rear
- Steps away from many popular restaurants, cafés, and shops in the immediate vicinity