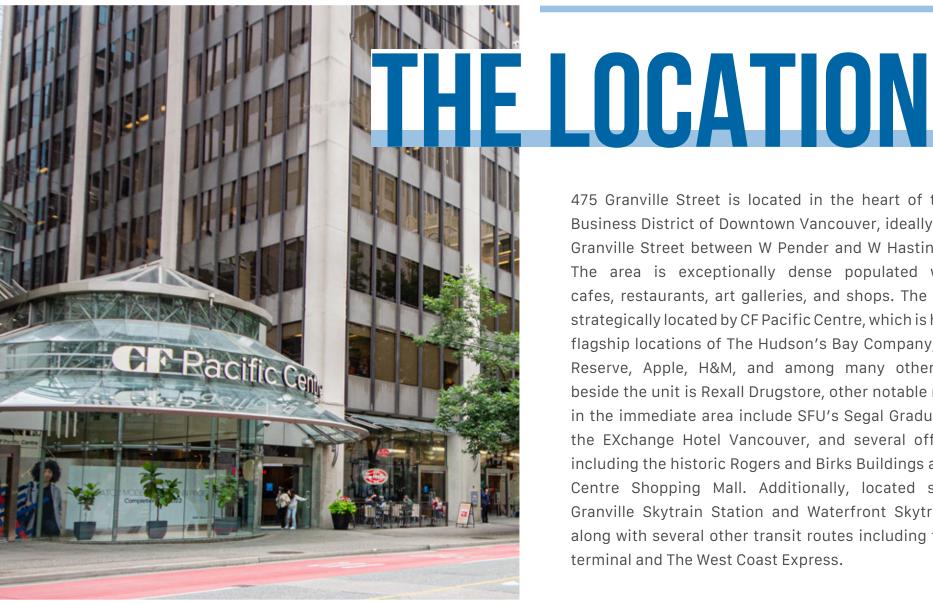

# 475 GRANVILLE STREET

PRIME DOWNTOWN APPROVED ASSEMBLY/SCHOOL OPPORTUNITY

**ROBERT THAM** 

604.609.0882 Ext. 223 robert@corbelcommercial.com MARC SAUL PREC

604.609.0882 Ext. 222

marc@corbelcommercial.com

475 Granville Street is located in the heart of the Central Business District of Downtown Vancouver, ideally located on Granville Street between W Pender and W Hastings Streets. The area is exceptionally dense populated with many cafes, restaurants, art galleries, and shops. The property is strategically located by CF Pacific Centre, which is home to the flagship locations of The Hudson's Bay Company, Starbucks Reserve, Apple, H&M, and among many others. Directly beside the unit is Rexall Drugstore, other notable neighbours in the immediate area include SFU's Segal Graduate School, the EXchange Hotel Vancouver, and several office towers including the historic Rogers and Birks Buildings and Sinclair Centre Shopping Mall. Additionally, located steps from Granville Skytrain Station and Waterfront Skytrain station along with several other transit routes including the SeaBus terminal and The West Coast Express.