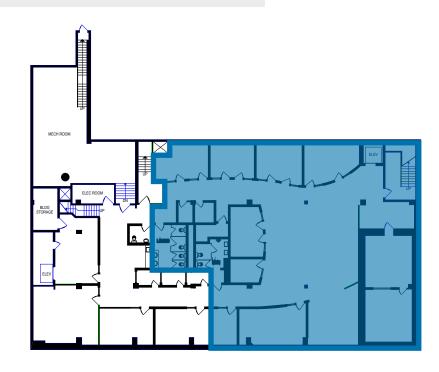

| SIZE (Approx.): <sup>1</sup> | BASIC RENT:          | ADDITIONAL RENT:    | ZONING:                        | AVAILABILITY |
|------------------------------|----------------------|---------------------|--------------------------------|--------------|
| 5,211 SF                     | Please contact agent | \$12.75 (2024 est.) | DD (Comprehensive Development) | Immediately  |