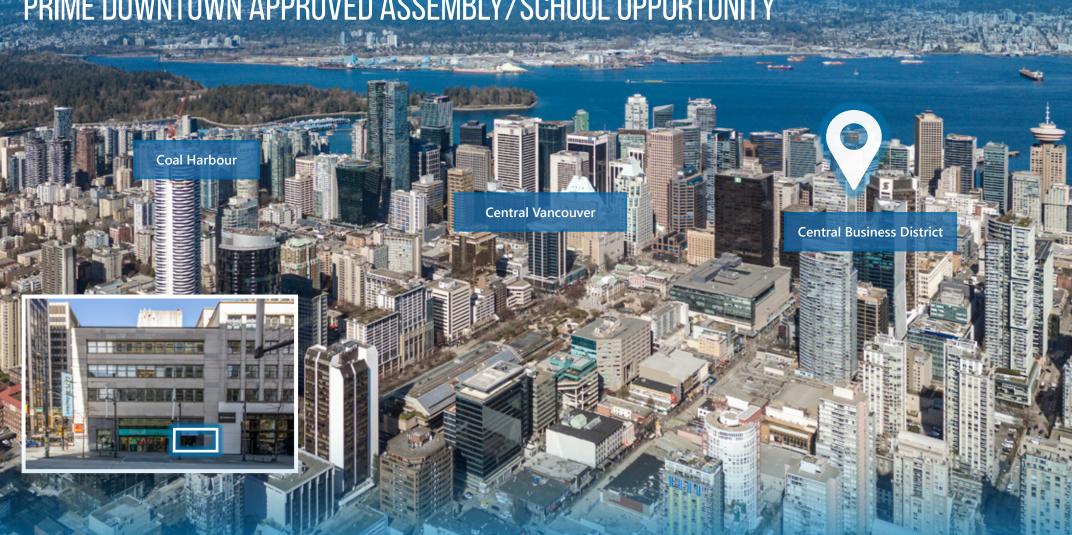

# 475 GRANVILLE STREET

PRIME DOWNTOWN APPROVED ASSEMBLY/SCHOOL OPPORTUNITY

**ROBERT THAM** 

604.609.0882 Ext. 223 robert@corbelcommercial.com MARC SAUL PREC

604.609.0882 Ext. 222

marc@corbelcommercial.com

475 Granville Street is located in the heart of the Central Business District of Downtown Vancouver, ideally located on Granville Street between W Pender and W Hastings Streets. The area is exceptionally dense populated with many cafes, restaurants, art galleries, and shops. The property is strategically located by CF Pacific Centre, which is home to the flagship locations of The Hudson's Bay Company, Starbucks Reserve, Apple, H&M, and among many others. Directly beside the unit is Rexall Drugstore, other notable neighbours in the immediate area include SFU's Segal Graduate School, the EXchange Hotel Vancouver, and several office towers including the historic Rogers and Birks Buildings and Sinclair Centre Shopping Mall. Additionally, located steps from Granville Skytrain Station and Waterfront Skytrain station along with several other transit routes including the SeaBus terminal and The West Coast Express.