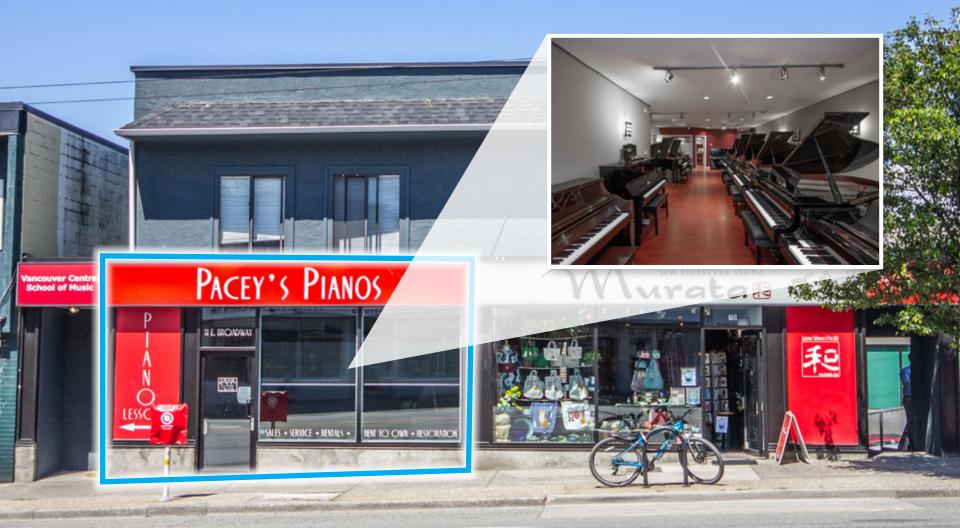

# FOR LEASE 11 E BROADWAY PRIME MOUNT PLEASANT RETAIL OPPORTUNITY

**ROBERT THAM** 604.609.0882 Ext. 223 robert@corbelcommercial.com MARC SAUL PREC 604.609.0882 Ext. 222 marc@corbelcommercial.com

**NEW RATE!** 

11 E BROADWAY

### **LOCATION**

The subject property is located on the north side of East Broadway near the prominent and strategic intersection of Broadway, Main Street and Kingsway, in Vancouver's trendy Mount Pleasant district. The area offers a unique variety of retail, office, industrial and residential spaces in a diverse mix of heritage and contemporary buildings. With the recent completion of the Independent, Duke, and Vya Living developments, there are currently more than 500 new residential strata units in the immediate area. Bustling with independent boutique retailers, hip restaurants and residential growth, the South Main (SoMa) district is a strategic location for any emerging business.

## **FEATURES**

- Prime retail opportunity located in trendy Mount Pleasant
- Large retail windows with highly visible storefront allowing for prominent signage potential
- Good ceiling heights with wood flooring throughout
- 2 parking spots available at rear
- Excellent transit access, including the 99 B-Line and forthcoming Millennium Line expansion
  - Exceptional location, steps from numerous services, amenities, shops, and restaurants