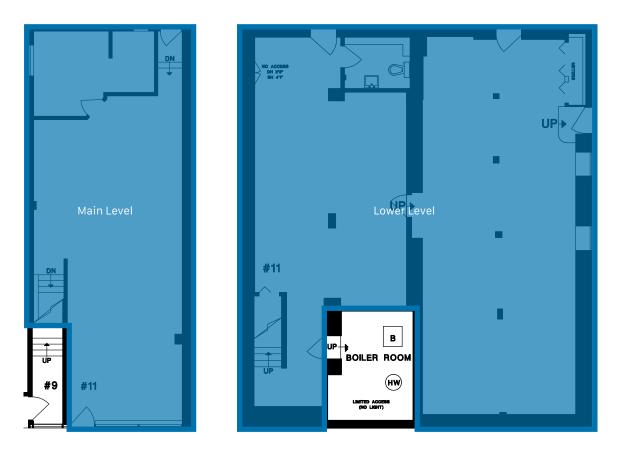

## **FLOOR PLAN & SALIENT FACTS**

| SIZE:1                      |                          | <b>GROSS RENT:</b> <sup>2</sup>                   | AVAILABILITY       | ZONING          |
|-----------------------------|--------------------------|---------------------------------------------------|--------------------|-----------------|
| Main Level:<br>Lower Level: | 948.29 SF<br>1,502.41 SF | <del>\$7,906.52</del> <b>5,402.50/month + GST</b> | Wth 60 Days Notice | C-3A Commercial |
| Total:                      | 2,451.70 SF              |                                                   |                    |                 |

<sup>1</sup>All sizes are approximate and subject to verification <sup>2</sup>Gross rent currently equates to this amount plus GST. Lease to be fully triple net. Estimated additional rent is \$16.78 (2024). \*Floor plan may not be 100% accurate and is subject to verification.