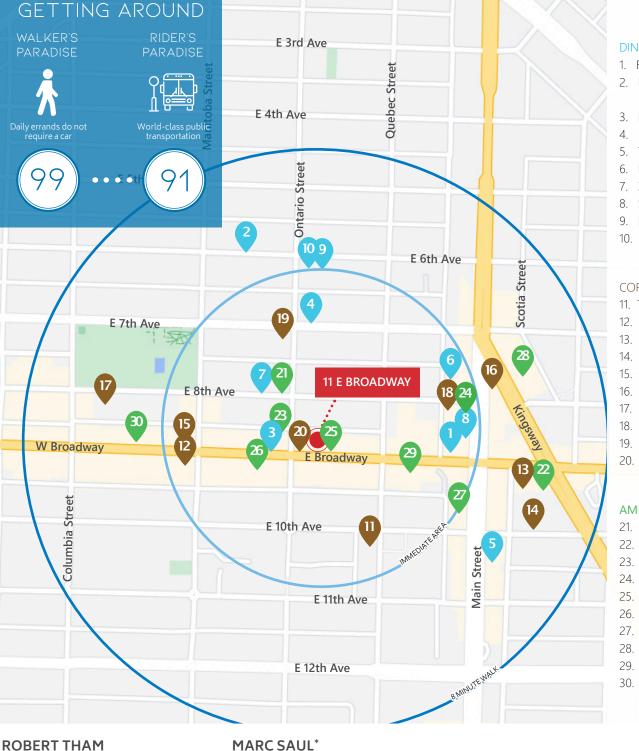

### **DINING + COCKTAILS**

- 1. Fable Diner
- 2. Mount Pleasant Vintage & Provisions
- 3. Best Burrito
- 4. La Fabrique St-George Winery
- 5. Tocador
- 6. La Cantina de Don Porfirio
- 7. 33 Acres Brewing
- 8. Superbaba
- 9. Field & Social
- 10. Tacofino Ocho

### COFFEE + CASUAL FARE

- 11. The Federal Store
- 12. Coffee Roastery Modus
- 13. Starbucks
- 14. Thierry
- 15. Caffe Artigiano
- 16. Gene Coffee Bar
- 17. Milano Coffee Roasters
- 18. Melo Patisserie
- 19. Elysian Coffee
- 20. Black Coffeehouse + Lounge

#### AMENITIES + SHOPPING

- 21. The Anza Club
- 22. Nesters Market
- 23. Scotiabank
- 24. 8th & Main
- 25. Murata
- 26. Sport Chek
- 27. Cream Mint Florist
- 28. Mt Pleasant Community Centre
- 29. Portside Interiors
- 30. Fjällräven Vancouver