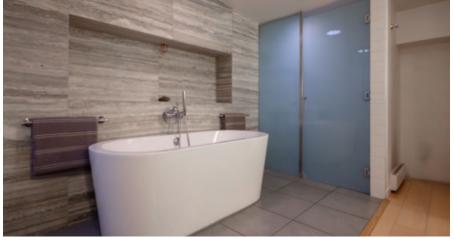

**UNIT 304** 

- FULL KITCHENETTE
- CONFERENCE ROOM
- SEMI-PRIVATE ROOFTOP PATIO
- 2 MODERN WASHROOMS WITH 2 SHOWERS AND 1 TUB

- SIZE:1 **GROSS RENT:**<sup>2</sup> **AVAILABILITY** 1,549 SF (Approx.) \$4,905.17/month + GST Immediately
- <sup>1</sup>All sizes are approximate and subject to verification.
  <sup>2</sup>Gross rent currently equates to this amount plus GST. Lease to be fully triple net. Estimated additional rent is \$14.00 (2024).
  <sup>\*</sup>Floor plan may not be 100% accurate and is subject to verification.