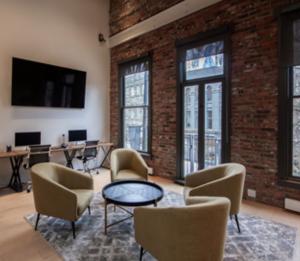

## THE FEATURES

Stunning newly renovated character live/work commercial unit complete with high end fixtures located in the heart of historic Gastown.

Bright unit featuring exceptional ceiling heights and large operable windows.

State-of-the-art design by Merrick Architecture with high quality finishes throughout.

Located in a high foot traffic area, surrounded by numerous boutique retailers, popular cafés, and lounges.

Excellent transit access, just steps away from Waterfront SkyTrain Station and numerous transit lines.

**UNIT 304** 

- FULL KITCHENETTE
- CONFERENCE ROOM
- SEMI-PRIVATE ROOFTOP PATIO
- 2 MODERN WASHROOMS WITH 2 SHOWERS AND 1 TUB

- SIZE:1 **GROSS RENT:**<sup>2</sup> **AVAILABILITY** 1,549 SF (Approx.) \$4,905.17/month + GST Immediately
- <sup>1</sup>All sizes are approximate and subject to verification.
  <sup>2</sup>Gross rent currently equates to this amount plus GST. Lease to be fully triple net. Estimated additional rent is \$14.00 (2024).
  <sup>\*</sup>Floor plan may not be 100% accurate and is subject to verification.