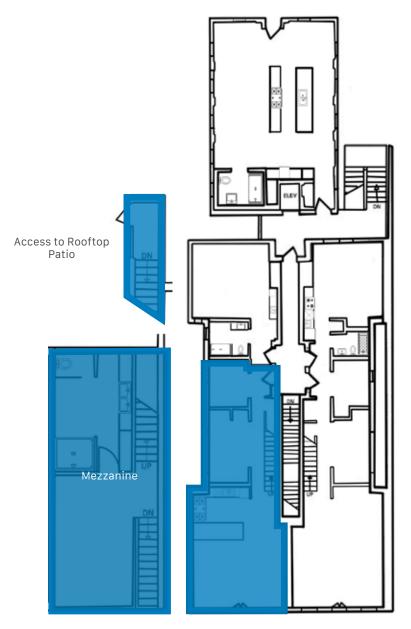

**UNIT 304** 

- FULL KITCHENETTE
- CONFERENCE ROOM
- SEMI-PRIVATE ROOFTOP PATIO
- 2 MODERN WASHROOMS WITH 2 SHOWERS AND 1 TUB

- SIZE:1 **GROSS RENT:**<sup>2</sup> **AVAILABILITY** 1,549 SF (Approx.) \$4,905.17/month + GST Immediately
- <sup>1</sup>All sizes are approximate and subject to verification.
  <sup>2</sup>Gross rent currently equates to this amount plus GST. Lease to be fully triple net. Estimated additional rent is \$14.00 (2024).
  <sup>\*</sup>Floor plan may not be 100% accurate and is subject to verification.