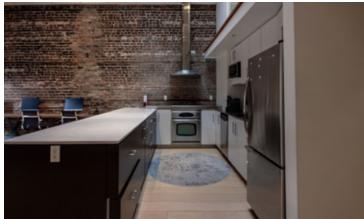

**UNIT 304** 

- FULL KITCHENETTE
- CONFERENCE ROOM
- SEMI-PRIVATE ROOFTOP PATIO
- 2 MODERN WASHROOMS WITH 2 SHOWERS AND 1 TUB

- SIZE:1 **GROSS RENT:**<sup>2</sup> **AVAILABILITY** 1,549 SF (Approx.) \$4,905.17/month + GST Immediately
- <sup>1</sup>All sizes are approximate and subject to verification.
  <sup>2</sup>Gross rent currently equates to this amount plus GST. Lease to be fully triple net. Estimated additional rent is \$14.00 (2024).
  <sup>\*</sup>Floor plan may not be 100% accurate and is subject to verification.