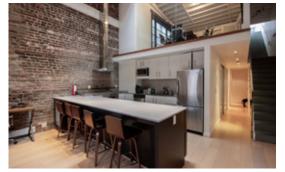

## THE FEATURES

Stunning newly renovated character live/work commercial unit complete with high end fixtures located in the heart of historic Gastown.

Bright unit featuring exceptional ceiling heights and large operable windows.

State-of-the-art design by Merrick Architecture with high quality finishes throughout.

Located in a high foot traffic area, surrounded by numerous boutique retailers, popular cafés, and lounges.

Excellent transit access, just steps away from Waterfront SkyTrain Station and numerous transit lines.