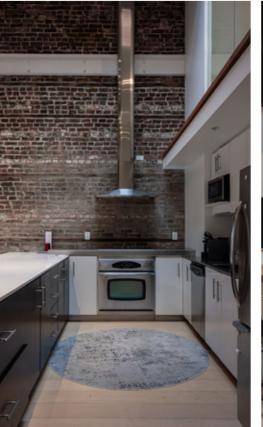

## THE FEATURES

Stunning newly renovated character live/work commercial unit complete with high end fixtures located in the heart of historic Gastown.

Bright unit featuring exceptional ceiling heights and large operable windows.

State-of-the-art design by Merrick Architecture with high quality finishes throughout.

Located in a high foot traffic area, surrounded by numerous boutique retailers, popular cafés, and lounges.

Excellent transit access, just steps away from Waterfront SkyTrain Station and numerous transit lines.

**UNIT 304** 

- FULL KITCHENETTE
- CONFERENCE ROOM
- SEMI-PRIVATE ROOFTOP PATIO
- 2 MODERN WASHROOMS WITH 2 SHOWERS AND 1 TUB

- SIZE:1 **GROSS RENT:**<sup>2</sup> **AVAILABILITY** 1,549 SF (Approx.) \$4,905.17/month + GST Immediately
- <sup>1</sup>All sizes are approximate and subject to verification.
  <sup>2</sup>Gross rent currently equates to this amount plus GST. Lease to be fully triple net. Estimated additional rent is \$14.00 (2024).
  <sup>\*</sup>Floor plan may not be 100% accurate and is subject to verification.