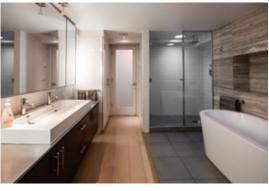

**UNIT 304** 

- FULL KITCHENETTE
- CONFERENCE ROOM
- SEMI-PRIVATE ROOFTOP PATIO
- 2 MODERN WASHROOMS WITH 2 SHOWERS AND 1 TUB

- SIZE:1 **GROSS RENT:**<sup>2</sup> **AVAILABILITY** 1,549 SF (Approx.) \$4,905.17/month + GST Immediately
- <sup>1</sup>All sizes are approximate and subject to verification.
  <sup>2</sup>Gross rent currently equates to this amount plus GST. Lease to be fully triple net. Estimated additional rent is \$14.00 (2024).
  <sup>\*</sup>Floor plan may not be 100% accurate and is subject to verification.