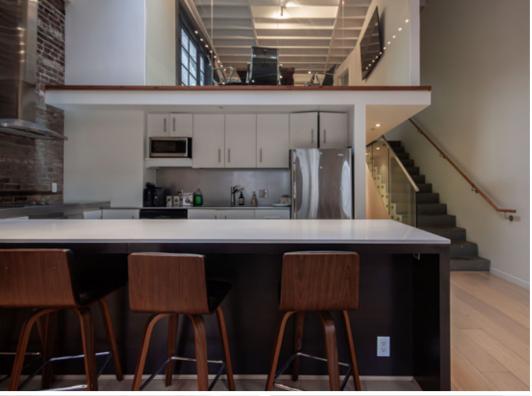

## THE FEATURES

Stunning newly renovated character live/work commercial unit complete with high end fixtures located in the heart of historic Gastown.

Bright unit featuring exceptional ceiling heights and large operable windows.

**UNIT 304** 

- FULL KITCHENETTE
- CONFERENCE ROOM
- SEMI-PRIVATE ROOFTOP PATIO
- 2 MODERN WASHROOMS WITH 2 SHOWERS AND 1 TUB

- SIZE:1 **GROSS RENT:**<sup>2</sup> **AVAILABILITY** 1,549 SF (Approx.) \$4,905.17/month + GST Immediately
- <sup>1</sup>All sizes are approximate and subject to verification.
  <sup>2</sup>Gross rent currently equates to this amount plus GST. Lease to be fully triple net. Estimated additional rent is \$14.00 (2024).
  <sup>\*</sup>Floor plan may not be 100% accurate and is subject to verification.