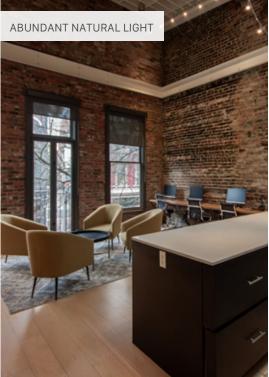

## THE FEATURES

Stunning newly renovated character live/work commercial unit complete with high end fixtures located in the heart of historic Gastown.

Bright unit featuring exceptional ceiling heights and large operable windows.

State-of-the-art design by Merrick Architecture with high quality finishes throughout.

Located in a high foot traffic area, surrounded by numerous boutique retailers, popular cafés, and lounges.

Excellent transit access, just steps away from Waterfront SkyTrain Station and numerous transit lines.

**UNIT 304** 

- FULL KITCHENETTE
- CONFERENCE ROOM
- SEMI-PRIVATE ROOFTOP PATIO
- 2 MODERN WASHROOMS WITH 2 SHOWERS AND 1 TUB

- SIZE:1 **GROSS RENT:**<sup>2</sup> **AVAILABILITY** 1,549 SF (Approx.) \$4,905.17/month + GST Immediately
- <sup>1</sup>All sizes are approximate and subject to verification.
  <sup>2</sup>Gross rent currently equates to this amount plus GST. Lease to be fully triple net. Estimated additional rent is \$14.00 (2024).
  <sup>\*</sup>Floor plan may not be 100% accurate and is subject to verification.