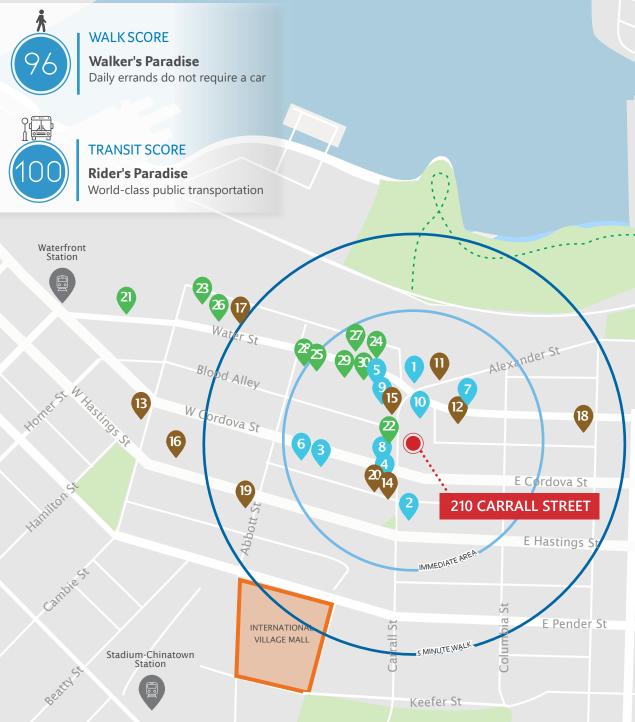

The Abrams Block neighbours some of Vancouver's Michelin-recommended restaurants including L'Abattoir and PIDGIN, among other popular eateries including Tacofino, Di Beppe and Donnellan's Irish Pub, & is served by several transit routes including the SeaBus terminal, Waterfront SkyTrain Station, the West Coast Express, and is just blocks from several public parkades.

### DINING + COCKTAILS

- 1. LOCAL Gastown
- 2. PiDGiN Restaurant
- 3. GRETA Bar YVR
- 4. Di Beppe
- 5. Röosh
- 6. Sooda Korean BBQ
- 7. Zoomak Korean Tavern
- 8. Kozak Ukrainian Restaurant
- 9. L'Abattoir
- 10. Robba da Matti

#### COFFEE + CASUAL FARE

- 11. Soft Peaks Ice Cream
- 12. Milano Espresso Lounge
- 13. Revolver
- 14. East Van Roasters
- 15. Twisted Fork
- 16. Purebread
- 17. Café Kitsuné
- 18. Cadeaux Bakery
- 19. Prado Cafe
- 20. Nelson the Seagull

### SHOPPING

- 21. Herschel Supply Co.
- 22. Le Labo
- 23. Kit and Ace
- 24. Aesop
- 25. COS
- 26. Maison Kitsuné
- 27. CNTRBND
- 28. Informs Interior
- 29. NEIGHBOUR
- 30. RODEN GRAY

604.609.0882 Ext. 223 robert@corbelcommercial.com MARC SAUL\* 604.609.0882 Ext. 222 marc@corbelcommercial.com