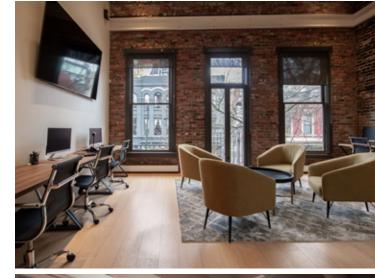

## THE FEATURES

Stunning newly renovated character live/work commercial unit complete with high end fixtures located in the heart of historic Gastown.

Bright unit featuring exceptional ceiling heights and large operable windows.

State-of-the-art design by Merrick Architecture with high quality finishes throughout.

Located in a high foot traffic area, surrounded by numerous boutique retailers, popular cafés, and lounges.

Excellent transit access, just steps away from Waterfront SkyTrain Station and numerous transit lines.