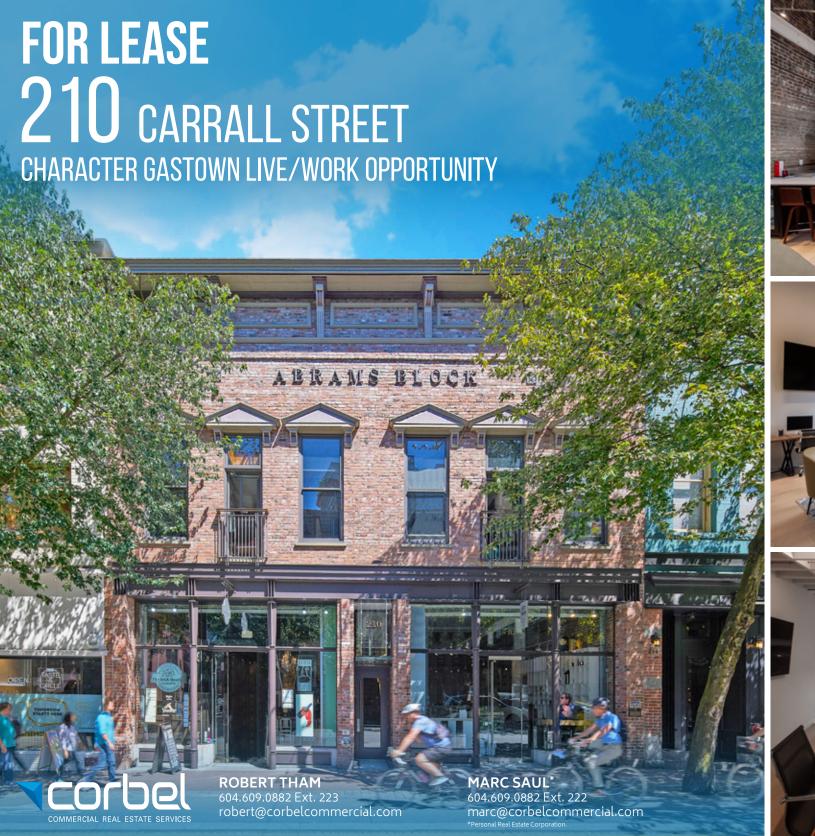

## THE FEATURES

Stunning newly renovated character live/work commercial unit complete with high end fixtures located in the heart of historic Gastown.

Bright unit featuring exceptional ceiling heights and large operable windows.

State-of-the-art design by Merrick Architecture with high quality finishes throughout.

Located in a high foot traffic area, surrounded by numerous boutique retailers, popular cafés, and lounges.

Excellent transit access, just steps away from Waterfront SkyTrain Station and numerous transit lines.

**UNIT 304** 

- FULL KITCHENETTE
- CONFERENCE ROOM
- SEMI-PRIVATE ROOFTOP PATIO
- 2 MODERN WASHROOMS WITH 2 SHOWERS AND 1 TUB

- SIZE:1 **GROSS RENT:**<sup>2</sup> **AVAILABILITY** 1,549 SF (Approx.) \$4,905.17/month + GST Immediately
- <sup>1</sup>All sizes are approximate and subject to verification.
  <sup>2</sup>Gross rent currently equates to this amount plus GST. Lease to be fully triple net. Estimated additional rent is \$14.00 (2024).
  <sup>\*</sup>Floor plan may not be 100% accurate and is subject to verification.