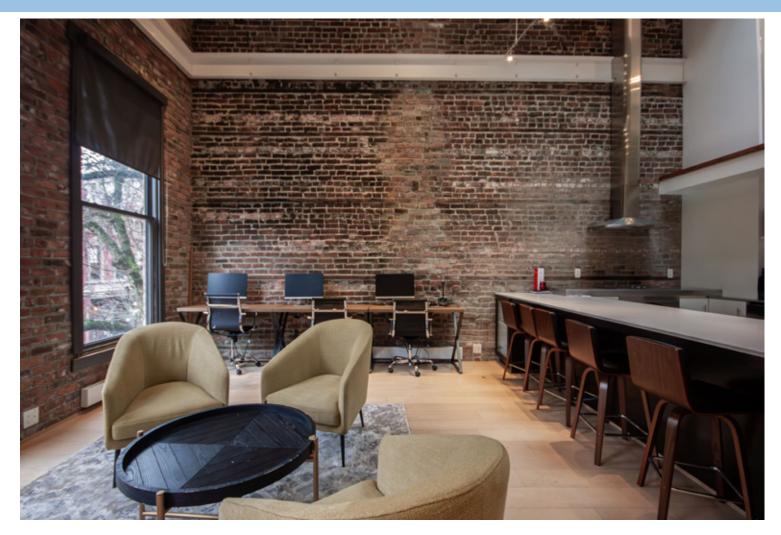

## THE FEATURES

Stunning newly renovated character live/work commercial unit complete with high end fixtures located in the heart of historic Gastown.

Bright unit featuring exceptional ceiling heights and large operable windows.

State-of-the-art design by Merrick Architecture with high quality finishes throughout.

Located in a high foot traffic area, surrounded by numerous boutique retailers, popular cafés, and lounges.

Excellent transit access, just steps away from Waterfront SkyTrain Station and numerous transit lines.

**UNIT 304** 

- FULL KITCHENETTE
- CONFERENCE ROOM
- SEMI-PRIVATE ROOFTOP PATIO
- 2 MODERN WASHROOMS WITH 2 SHOWERS AND 1 TUB

- SIZE:1 **GROSS RENT:**<sup>2</sup> **AVAILABILITY** 1,549 SF (Approx.) \$4,905.17/month + GST Immediately
- <sup>1</sup>All sizes are approximate and subject to verification.
  <sup>2</sup>Gross rent currently equates to this amount plus GST. Lease to be fully triple net. Estimated additional rent is \$14.00 (2024).
  <sup>\*</sup>Floor plan may not be 100% accurate and is subject to verification.