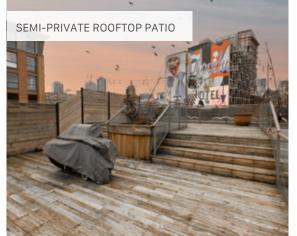

**UNIT 304** 

- FULL KITCHENETTE
- CONFERENCE ROOM
- SEMI-PRIVATE ROOFTOP PATIO
- 2 MODERN WASHROOMS WITH 2 SHOWERS AND 1 TUB

- SIZE:1 **GROSS RENT:**<sup>2</sup> **AVAILABILITY** 1,549 SF (Approx.) \$4,905.17/month + GST Immediately
- <sup>1</sup>All sizes are approximate and subject to verification.
  <sup>2</sup>Gross rent currently equates to this amount plus GST. Lease to be fully triple net. Estimated additional rent is \$14.00 (2024).
  <sup>\*</sup>Floor plan may not be 100% accurate and is subject to verification.