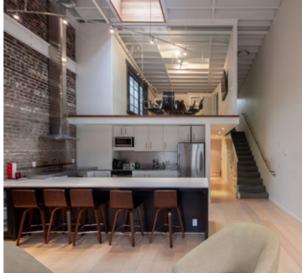

## THE FEATURES

Stunning newly renovated character live/work commercial unit complete with high end fixtures located in the heart of historic Gastown.

Bright unit featuring exceptional ceiling heights and large operable windows.

State-of-the-art design by Merrick Architecture with high quality finishes throughout.

Located in a high foot traffic area, surrounded by numerous boutique retailers, popular cafés, and lounges.

Excellent transit access, just steps away from Waterfront SkyTrain Station and numerous transit lines.

**UNIT 304** 

- FULL KITCHENETTE
- CONFERENCE ROOM
- SEMI-PRIVATE ROOFTOP PATIO
- 2 MODERN WASHROOMS WITH 2 SHOWERS AND 1 TUB

- SIZE:1 **GROSS RENT:**<sup>2</sup> **AVAILABILITY** 1,549 SF (Approx.) \$4,905.17/month + GST Immediately
- <sup>1</sup>All sizes are approximate and subject to verification.
  <sup>2</sup>Gross rent currently equates to this amount plus GST. Lease to be fully triple net. Estimated additional rent is \$14.00 (2024).
  <sup>\*</sup>Floor plan may not be 100% accurate and is subject to verification.