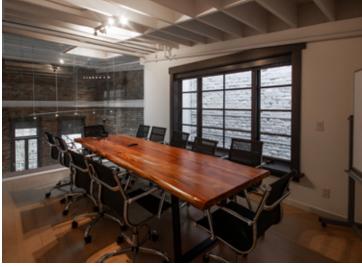

**UNIT 304** 

- FULL KITCHENETTE
- CONFERENCE ROOM
- SEMI-PRIVATE ROOFTOP PATIO
- 2 MODERN WASHROOMS WITH 2 SHOWERS AND 1 TUB

- SIZE:1 **GROSS RENT:**<sup>2</sup> **AVAILABILITY** 1,549 SF (Approx.) \$4,905.17/month + GST Immediately
- <sup>1</sup>All sizes are approximate and subject to verification.
  <sup>2</sup>Gross rent currently equates to this amount plus GST. Lease to be fully triple net. Estimated additional rent is \$14.00 (2024).
  <sup>\*</sup>Floor plan may not be 100% accurate and is subject to verification.