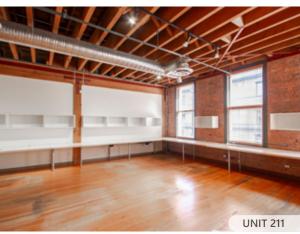

# **FEATURES**

Fully renovated award winning heritage building in the heart of Gastown

Stunning character office spaces featuring hardwood flooring and exposed brick throughout

Excellent ceiling heights with large windows providing abundant natural light

Private kitchenettes

Fully distributed HVAC & passenger elevator access

Various uses potentially allowable including health and beauty studio, tattoo parlour, barbershop, plus more. Please contact agent for details.

## FLOOR PLAN & SALIENT FACTS

| UNIT: | SIZE (APPROX.):1 | BASIC RENT:   | ADDITIONAL RENT:    | AVAILABILITY |
|-------|------------------|---------------|---------------------|--------------|
| 200   | 1,703 SF         | \$28.00 PSFPA | \$12.50 (2024 est.) | Sept 1, 2024 |
| 211   | 2,044.77 SF      | \$28.00 PSFPA | \$12.50 (2024 est.) | Immediately  |