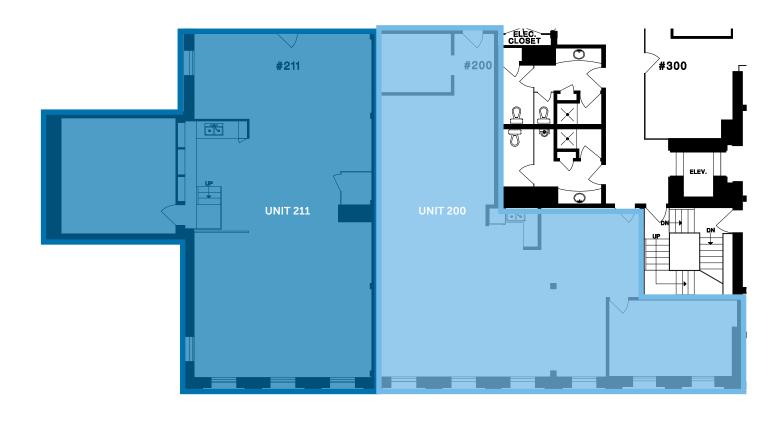

## FLOOR PLAN & SALIENT FACTS

| UNIT: | SIZE (APPROX.):1 | BASIC RENT:   | ADDITIONAL RENT:    | AVAILABILITY |
|-------|------------------|---------------|---------------------|--------------|
| 200   | 1,703 SF         | \$28.00 PSFPA | \$12.50 (2024 est.) | Sept 1, 2024 |
| 211   | 2,044.77 SF      | \$28.00 PSFPA | \$12.50 (2024 est.) | Immediately  |