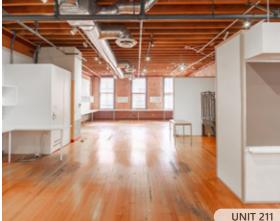

# **FEATURES**

Fully renovated award winning heritage building in the heart of Gastown

Stunning character office spaces featuring hardwood flooring and exposed brick throughout

Excellent ceiling heights with large windows providing abundant natural light

Private kitchenettes

Fully distributed HVAC & passenger elevator access

Various uses potentially allowable including health and beauty studio, tattoo parlour, barbershop, plus more. Please contact agent for details.

Potential to secure on-site gated parking

In close proximity to many popular restaurants, cafés, boutiques, and amenities