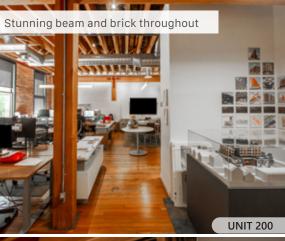

# **FEATURES**

Fully renovated award winning heritage building in the heart of Gastown

Stunning character office spaces featuring hardwood flooring and exposed brick throughout

Excellent ceiling heights with large windows providing abundant natural light