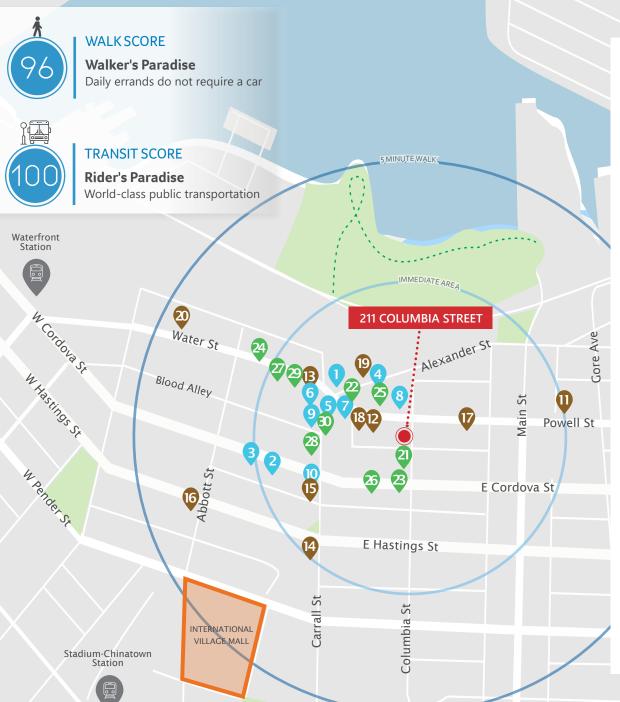

#### DINING + COCKTAILS

- LOCAL Gastown
- 2. GRETA Bar YVR
- 3. Sooda Korean BBQ
- 4. Zoomak Korean Tavern
- 5. The Diamond
- The Greek Gastown
- 7. Robba da Matti
- The Birds & The Beets
- 9. L'Abattoir
- 10. Di Beppe

#### COFFEE + CASUAL FARE

- 11. Bean Around the World Coffees
- 12. Milano Espresso Lounge
- 13. The Coffee Bar
- 14. Aiyaohno Cafe
- 15. Nelson the Seagull Cafe
- 16. Prado Cafe
- 17. Cadeaux Bakery
- 18. Skewers Souvlaki Pita Bar
- 19. Soft Peaks Ice Cream
- 20. Café Kitsuné

#### SHOPPING + ENTERTAINMENT

- 21. Rituals of Love Bridal
- 22. NEIGHBOUR/Woman
- 23. The Shop Vancouver
- 24. John Fluevog Shoes
- 25. Stüssy
- 26. HAVEN
- 27. Inform Interiors
- 28. Le Labo
- 29. Roden Gray
- 30. From Another