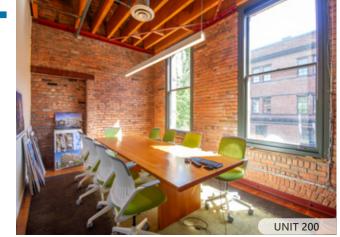

# **FEATURES**

Fully renovated award winning heritage building in the heart of Gastown

Stunning character office spaces featuring hardwood flooring and exposed brick throughout

Excellent ceiling heights with large windows providing abundant natural light

## FLOOR PLAN & SALIENT FACTS

| UNIT: | SIZE (APPROX.):1 | BASIC RENT:   | ADDITIONAL RENT:    | AVAILABILITY |
|-------|------------------|---------------|---------------------|--------------|
| 200   | 1,703 SF         | \$28.00 PSFPA | \$12.50 (2024 est.) | Sept 1, 2024 |
| 211   | 2,044.77 SF      | \$28.00 PSFPA | \$12.50 (2024 est.) | Immediately  |