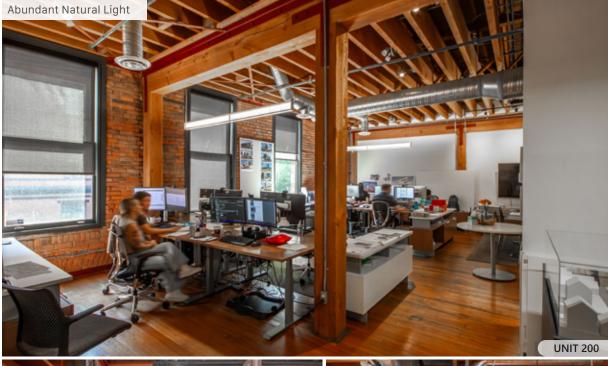

# **FEATURES**

Fully renovated award winning heritage building in the heart of Gastown

Stunning character office spaces featuring hardwood flooring and exposed brick throughout

Excellent ceiling heights with large windows providing abundant natural light