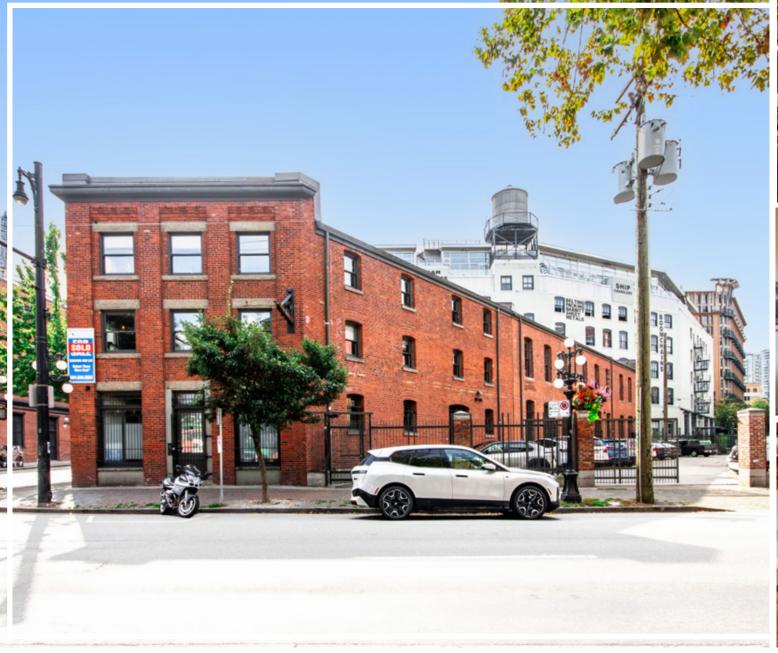

## 211 COLUMBIA STREET CHARACTER GASTOWN OFFICE/DESIGN STUDIO OPPORTUNITIES

AWARD WINNING CHARACTER BUILDING

**ROBERT THAM** 

604.609.0882 Ext. 223

robert@corbelcommercial.com

MARC SAUL PREC

604.609.0882 Ext. 222

# LOCATION

211 Columbia Street is situated in historic Gastown, steps from Maple Tree Square and Gastown's Steam Clock. Gastown is an internationally renowned heritage zone, both a bustling tourist destination and a trendy gathering place for locals. Characterized by cobblestone streets, brick and timber heritage buildings and abundant historical charm, the district houses a thriving fashion scene, various upscale home décor boutiques, several independent art galleries, and some of the best culinary fare and busiest gastro pubs in Vancouver. Numerous acclaimed restaurants including L'Abattoir, Pidgin and Di Beppe, as well as a thriving retail market including COS by H&M, Roden Gray, Herschel Supply Co., and Inform Interiors, have established Gastown as one of the most stylish neighborhoods in the world.