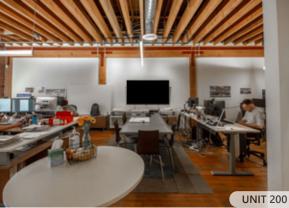

# **FEATURES**

Fully renovated award winning heritage building in the heart of Gastown

Stunning character office spaces featuring hardwood flooring and exposed brick throughout

Excellent ceiling heights with large windows providing abundant natural light

Private kitchenettes

Fully distributed HVAC & passenger elevator access

Various uses potentially allowable including health and beauty studio, tattoo parlour, barbershop, plus more. Please contact agent for details.

## FLOOR PLAN & SALIENT FACTS

| UNIT: | SIZE (APPROX.):1 | BASIC RENT:   | ADDITIONAL RENT:    | AVAILABILITY |
|-------|------------------|---------------|---------------------|--------------|
| 200   | 1,703 SF         | \$28.00 PSFPA | \$12.50 (2024 est.) | Sept 1, 2024 |
| 211   | 2,044.77 SF      | \$28.00 PSFPA | \$12.50 (2024 est.) | Immediately  |