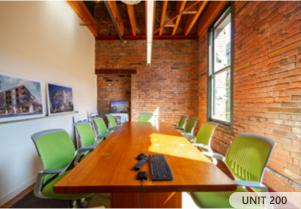

# **FEATURES**

Fully renovated award winning heritage building in the heart of Gastown

Stunning character office spaces featuring hardwood flooring and exposed brick throughout

Excellent ceiling heights with large windows providing abundant natural light

Private kitchenettes

Fully distributed HVAC & passenger elevator access

Various uses potentially allowable including health and beauty studio, tattoo parlour, barbershop, plus more. Please contact agent for details.

## FLOOR PLAN & SALIENT FACTS

| UNIT: | SIZE (APPROX.):1 | BASIC RENT:   | ADDITIONAL RENT:    | AVAILABILITY |
|-------|------------------|---------------|---------------------|--------------|
| 200   | 1,703 SF         | \$28.00 PSFPA | \$12.50 (2024 est.) | Sept 1, 2024 |
| 211   | 2,044.77 SF      | \$28.00 PSFPA | \$12.50 (2024 est.) | Immediately  |