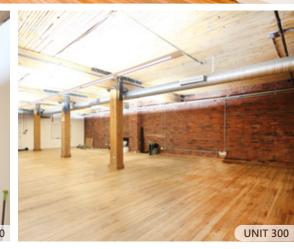

## **FEATURES**

- Prominent full floor office premises located across from Gastown's iconic steam clock
- Character units with hardwood flooring and exposed brick and beams throughout
- Bright and spacious floor plans with a mix of open space, private offices, and boardrooms
- Fully distributed HVAC and passenger elevator access
- Private washrooms in each unit with shower
- Excellent transit access with numerous popular eateries, boutiques, and amenities in the immediate vicinity

| UNIT: | SIZE:1             | <b>GROSS RENT:</b>    | AVAILABILITY |
|-------|--------------------|-----------------------|--------------|
| 200   | 4,750 SF (Approx.) | \$34.00 \$30.00 PSFPA | Immediately  |
| 300   | 4,750 SF (Approx.) | \$35.00 \$31.00 PSFPA | Immediately  |