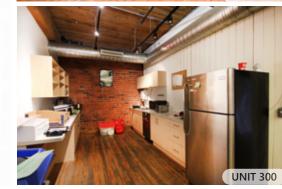

## **FEATURES**

- Prominent full floor office premises located across from Gastown's iconic steam clock
- Character units with hardwood flooring and exposed brick and beams throughout
- Bright and spacious floor plans with a mix of open space, private offices, and boardrooms
- Fully distributed HVAC and passenger elevator access
- Private washrooms in each unit with shower
- Excellent transit access with numerous popular eateries, boutiques, and amenities in the immediate vicinity

| UNIT: | SIZE:1             | <b>GROSS RENT:</b>    | AVAILABILITY |
|-------|--------------------|-----------------------|--------------|
| 200   | 4,750 SF (Approx.) | \$34.00 \$30.00 PSFPA | Immediately  |
| 300   | 4,750 SF (Approx.) | \$35.00 \$31.00 PSFPA | Immediately  |

**UNIT 200** 

ROBERT THAM 604.609.0882 Ext. 223 robert@corbelcommercial.com MARC SAUL PREC 604.609.0882 Ext. 222 marc@corbelcommercial.com COMMERCIAL REAL ESTATE SERVICES

INFO@CORBELCOMMERCIAL.COM | WWW.CORBELCOMMERCIAL.COM | 632 CITADEL PARADE, VANCOUVER BC, V6B 1X3