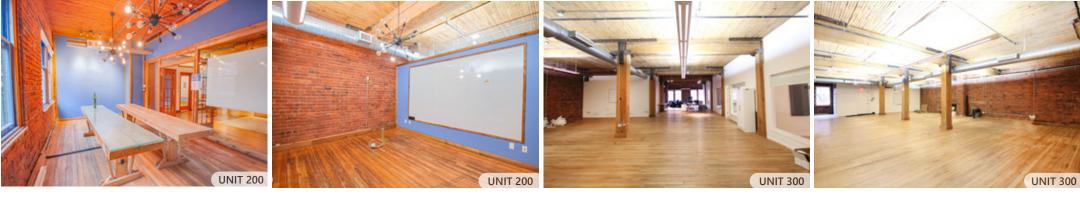

## **FEATURES**

- Prominent full floor office premises located across from Gastown's iconic steam clock
- Character units with hardwood flooring and exposed brick and beams throughout
- Bright and spacious floor plans with a mix of open space, private offices, and boardrooms
- Fully distributed HVAC and passenger elevator access
- Private washrooms in each unit with shower
- Excellent transit access with numerous popular eateries, boutiques, and amenities in the immediate vicinity

| UNIT: | SIZE:1             | <b>GROSS RENT:</b>    | AVAILABILITY |
|-------|--------------------|-----------------------|--------------|
| 200   | 4,750 SF (Approx.) | \$34.00 \$30.00 PSFPA | Immediately  |
| 300   | 4,750 SF (Approx.) | \$35.00 \$31.00 PSFPA | Immediately  |