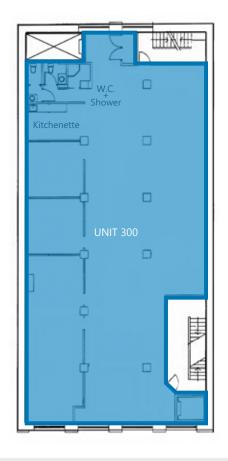

| UNIT: | SIZE:1             | <b>GROSS RENT:</b>    | AVAILABILITY |
|-------|--------------------|-----------------------|--------------|
| 200   | 4,750 SF (Approx.) | \$34.00 \$30.00 PSFPA | Immediately  |
| 300   | 4,750 SF (Approx.) | \$35.00 \$31.00 PSFPA | Immediately  |