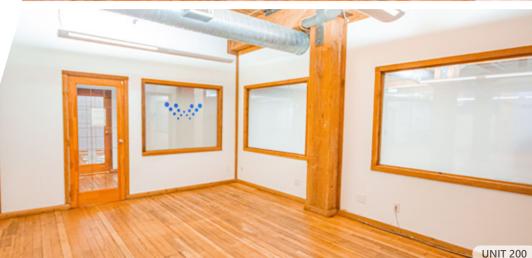

## **FEATURES**

- Prominent full floor office premises located across from Gastown's iconic steam clock
- Character units with hardwood flooring and exposed brick and beams throughout
- Bright and spacious floor plans with a mix of open space, private offices, and boardrooms
- Fully distributed HVAC and passenger elevator access
- Private washrooms in each unit with shower
- Excellent transit access with numerous popular eateries, boutiques, and amenities in the immediate vicinity

| UNIT: | SIZE:1             | <b>GROSS RENT:</b>    | AVAILABILITY |
|-------|--------------------|-----------------------|--------------|
| 200   | 4,750 SF (Approx.) | \$34.00 \$30.00 PSFPA | Immediately  |
| 300   | 4,750 SF (Approx.) | \$35.00 \$31.00 PSFPA | Immediately  |