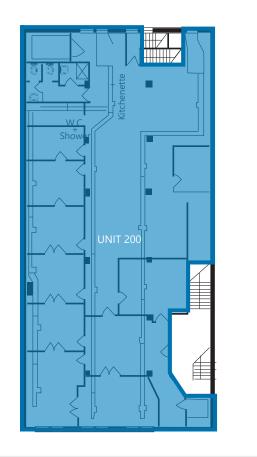

## **FEATURES**

- Prominent full floor office premises located across from Gastown's iconic steam clock
- Character units with hardwood flooring and exposed brick and beams throughout
- Bright and spacious floor plans with a mix of open space, private offices, and boardrooms
- Fully distributed HVAC and passenger elevator access
- Private washrooms in each unit with shower
- Excellent transit access with numerous popular eateries, boutiques, and amenities in the immediate vicinity

| UNIT: | SIZE:1             | <b>GROSS RENT:</b>    | AVAILABILITY |
|-------|--------------------|-----------------------|--------------|
| 200   | 4,750 SF (Approx.) | \$34.00 \$30.00 PSFPA | Immediately  |
| 300   | 4,750 SF (Approx.) | \$35.00 \$31.00 PSFPA | Immediately  |

**UNIT 200** 

ROBERT THAM 604.609.0882 Ext. 223 robert@corbelcommercial.com MARC SAUL PREC 604.609.0882 Ext. 222 marc@corbelcommercial.com COMMERCIAL REAL ESTATE SERVICES

INFO@CORBELCOMMERCIAL.COM | WWW.CORBELCOMMERCIAL.COM | 632 CITADEL PARADE, VANCOUVER BC, V6B 1X3