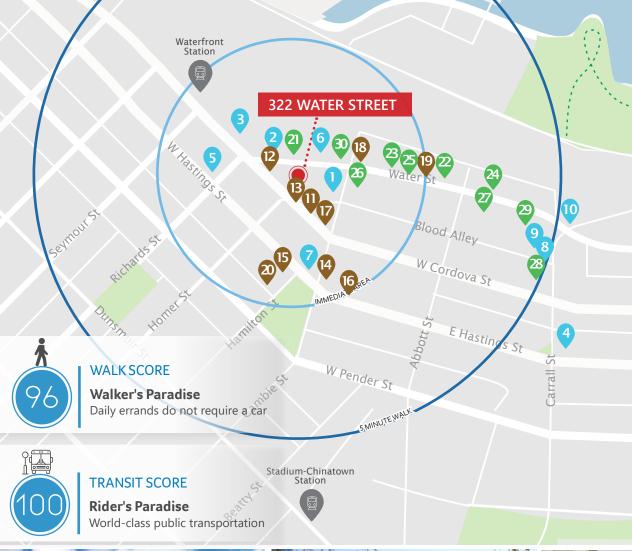

## LOCATION

Gastown is an internationally-renowned heritage zone, both a bustling tourist destination and a trendy gathering place for locals. Characterized by cobblestone streets, brick and timber heritage buildings and abundant historical charm, the high-traffic neighbourhood houses many of the city's hottest restaurants and retail stores. Gastown has also become home to numerous design studios, technological and software companies, and leading architectural firms. Popular venues in the area include L'Abattoir, Local Restaurant, Tacofino, and Pourhouse Restaurant. The location is served by several transit routes and is in close proximity to the SeaBus terminal, Waterfront SkyTrain Station, the West Coast Express and several public parkades.

#### RESTAURANTS

- 1. Water St. Café
- 2. Guu with Otokomae
- 3. Steamworks Brewpub
- 4. PiDGiN Restaurant
- 5. Top Of Vancouver Revolving
- Restaurant 6. Al Porto Ristorante
- AI PORTO RISTORANTE
   Aluba in Conto
- Nuba in Gastown
   The Greek Gastown
- o. The Greek Gastov
  9. L'Abattoir
  - LADattoir
- 10. LOCAL Gastown

#### COFFEE + CASUAL FARE

- 11. Timbertrain Coffee Roasters
- 12. Monaco Cafe
- 13. Buro The Espresso Bar
- 14. Meat & Bread
- 15. Nemesis Coffee
- 16. Purebread
- 17. Revolver
- 18. Lee's Donuts 19. Café Kitsuné
- 20. Saunter Coffee

### SERVICES & CULTURE

- 21. Herschel Supply Co.
- 22. Oak + Fort
- 23. Kit and Ace
- 24. John Fluevog Shoes
- 25. Maison Kitsuné
- 26. MAKE
- 27. Inform Interiors
- 28. Le Labo
- 29. Roden Gray
- 30. The Latest Scoop