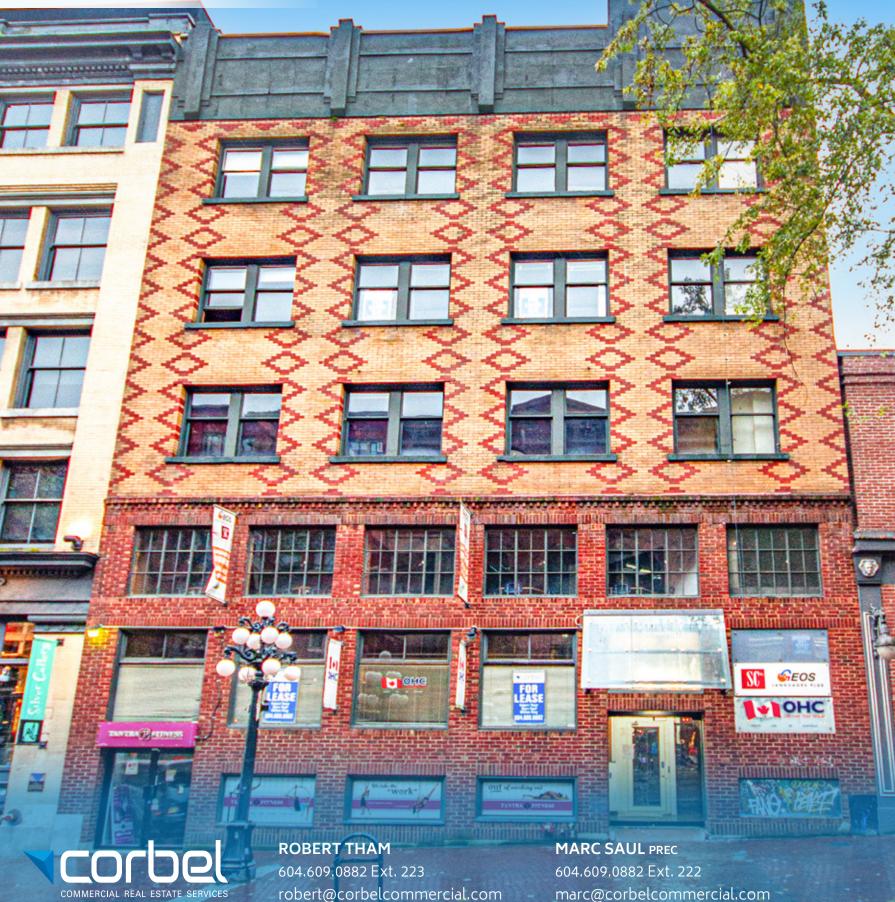

# FOR LEASE 322WATER STREET PROMINENT FULL FLOOR GASTOWN OFFICE OPPORTUNITIES

## **FEATURES**

- Prominent full floor office premises located across from Gastown's iconic steam clock
- Character units with hardwood flooring and exposed brick and beams throughout
- Bright and spacious floor plans with a mix of open space, private offices, and boardrooms
- Fully distributed HVAC and passenger elevator access
- Private washrooms in each unit with shower
- Excellent transit access with numerous popular eateries, boutiques, and amenities in the immediate vicinity