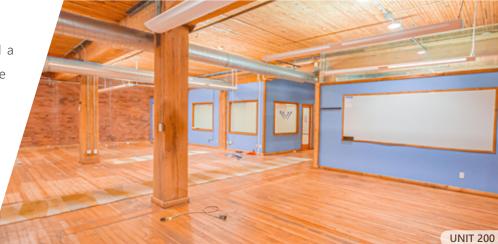

## **FEATURES**

- Prominent full floor office premises located across from Gastown's iconic steam clock
- Character units with hardwood flooring and exposed brick and beams throughout
- Bright and spacious floor plans with a mix of open space, private offices, and boardrooms
- Fully distributed HVAC and passenger elevator access
- Private washrooms in each unit with shower
- Excellent transit access with numerous popular eateries, boutiques, and amenities in the immediate vicinity

| UNIT: | SIZE:1             | <b>GROSS RENT:</b>    | AVAILABILITY |
|-------|--------------------|-----------------------|--------------|
| 200   | 4,750 SF (Approx.) | \$34.00 \$30.00 PSFPA | Immediately  |
| 300   | 4,750 SF (Approx.) | \$35.00 \$31.00 PSFPA | Immediately  |