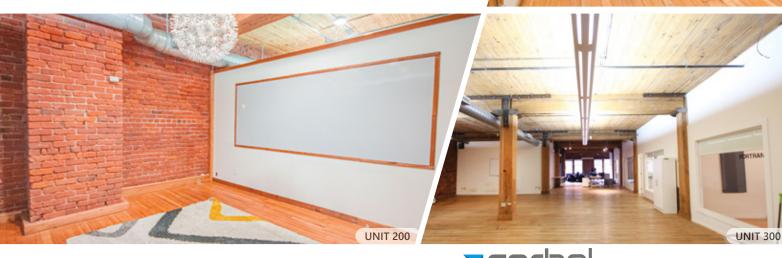

## **FEATURES**

- Prominent full floor office premises located across from Gastown's iconic steam clock
- Character units with hardwood flooring and exposed brick and beams throughout
- Bright and spacious floor plans with a mix of open space, private offices, and boardrooms
- Fully distributed HVAC and passenger elevator access
- Private washrooms in each unit with shower
- Excellent transit access with numerous popular eateries, boutiques, and amenities in the immediate vicinity

| UNIT: | SIZE:1             | <b>GROSS RENT:</b>    | AVAILABILITY |
|-------|--------------------|-----------------------|--------------|
| 200   | 4,750 SF (Approx.) | \$34.00 \$30.00 PSFPA | Immediately  |
| 300   | 4,750 SF (Approx.) | \$35.00 \$31.00 PSFPA | Immediately  |

**UNIT 200** 

ROBERT THAM 604.609.0882 Ext. 223 robert@corbelcommercial.com MARC SAUL PREC 604.609.0882 Ext. 222 marc@corbelcommercial.com COMMERCIAL REAL ESTATE SERVICES

INFO@CORBELCOMMERCIAL.COM | WWW.CORBELCOMMERCIAL.COM | 632 CITADEL PARADE, VANCOUVER BC, V6B 1X3