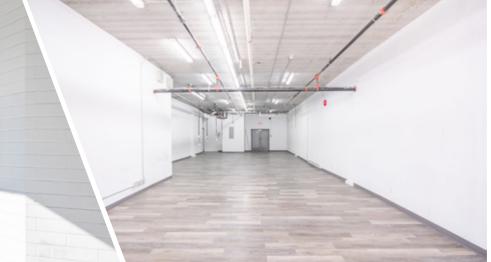

#### **FEATURES**

- Newly renovated building located in trendy Strathcona
- Good ceiling heights with wood flooring throughout
- Large windows with excellent signage potential
- Ground-level loading area at rear
- Dedicated in-suite washroom
- Secured underground parking available, plus ample street parking
- Strategically located with excellent transit accessibility
- Ongoing neighbourhood growth from multiple developments in the immediate area