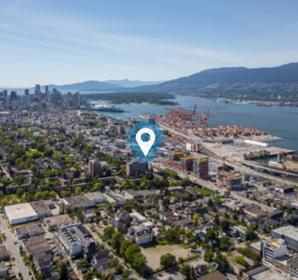

#### **LOCATION**

The subject property is located on the north side of East Hastings Street in the heart of trendy Strathcona, just minutes from downtown Vancouver and adjacent to Railtown, Chinatown and Gastown. The area has recently seen rapid growth in commercial and residential development and features an excellent mix of amenities nearby. The property features notable neighbours including Strathcona Beer Company, Les Amis Du Fromage, The Garden Strathcona Café, Hype Chocolate Co., Wilet, and Prototype Coffee. Just one block to the east, the Strathcona Village development by Wall Financial has added 350 new homes and over 60,000 SF of commercial space to the immediate area. This location is strategically poised for exceptional continued growth and massive transition with a huge influx of new businesses and residents occurring now.