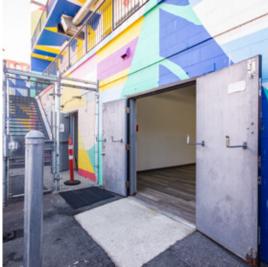

#### **FEATURES**

- Newly renovated building located in trendy Strathcona
- Good ceiling heights with wood flooring throughout
- Large windows with excellent signage potential
- Ground-level loading area at rear
- Dedicated in-suite washroom
- Secured underground parking available, plus ample street parking
- Strategically located with excellent transit accessibility
- Ongoing neighbourhood growth from multiple developments in the immediate area