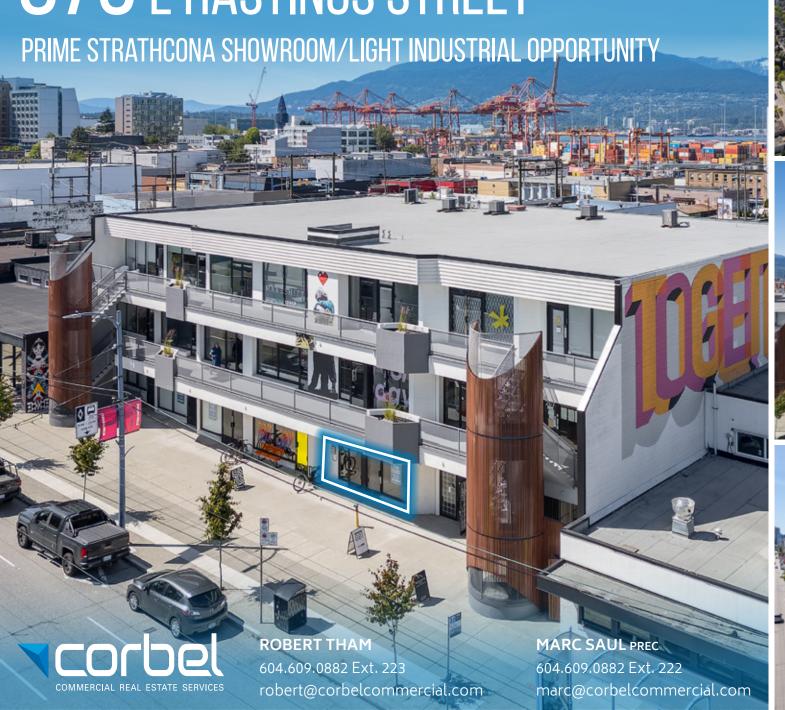

# FOR LEASE 879 E HASTINGS STREET

## 879 E HASTINGS STREET

#### **SALIENT FACTS**

**SIZE:** 1,784 SF (Approx.)

**ZONING:** M-1 Light Industrial

**BASIC RENT:** \$24.00 PSFPA

**ADDITIONAL RENT:** \$12.29 (2024 est.)

GROSS RENT: \$5,395.11/month + GST

Secured underground

PARKING: parking available at fair

market rates

**AVAILABILITY:** Immediately

<sup>1</sup>All sizes are approximate and subject to verification. <sup>2</sup>Gross rent currently equates to this amount plus GST. Lease to be fully triple net.