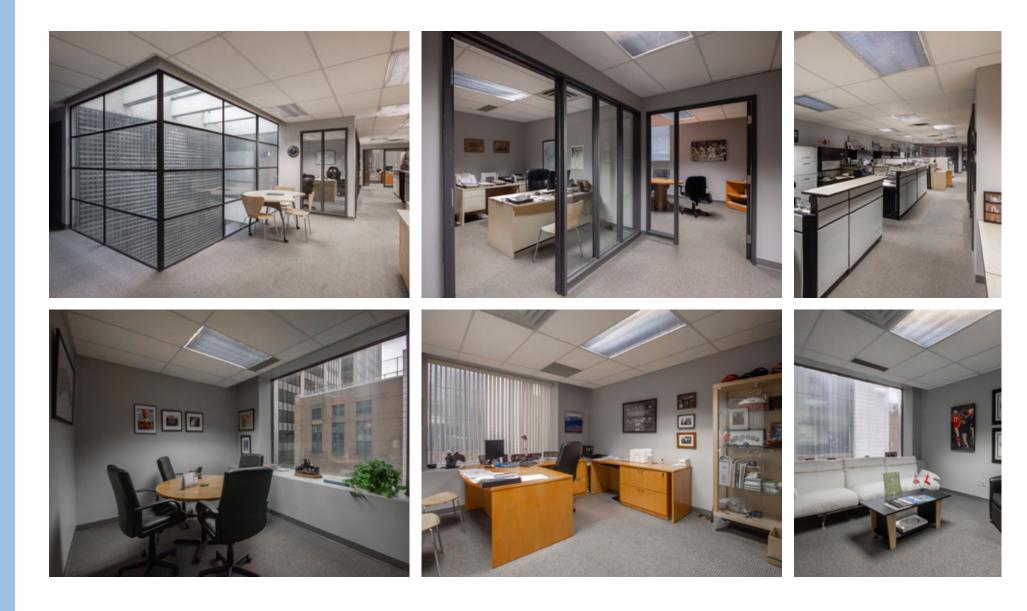

## **THE FEATURES**

Rare full floor office opportunities located in the heart of Downtown Vancouver

Dedicated reception and direct passenger elevator access

Oversized windows providing abundant natural light

Fully distributed HVAC in place

## **2ND FLOOR**

<sup>1</sup>All sizes are approximate and subject to verification. \*Floor plan may not be 100% accurate and is subject to verification.

SIZE:1

**3RD FLOOR** 

<sup>1</sup>All sizes are approximate and subject to verification.