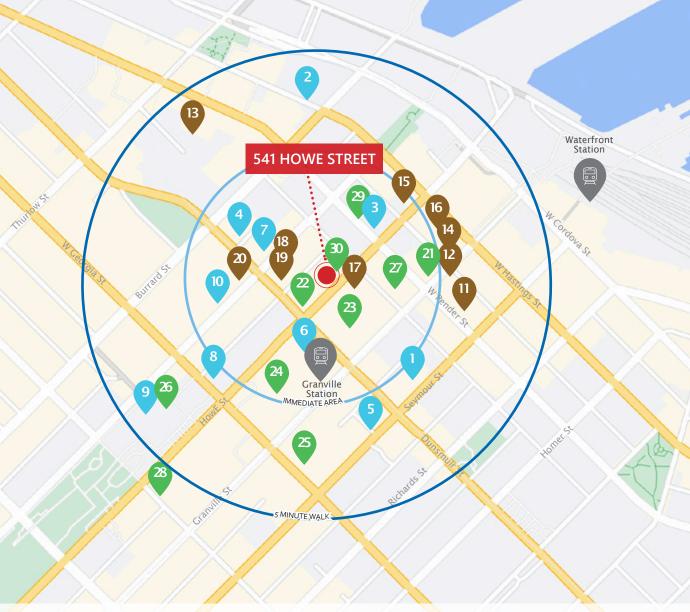

### GETTING AROUND

**RIDER'S** 

PARADISE

#### WALKER'S PARADISE

Daily errands do not require a car

#### RESTAURANTS

- 1. Kokoro Tokyo Mazesoba
- 2. Nightingale
- 3. Hydra Estiatorio
- 4. Cactus Club
- 5. Gotham Steakhouse
- 6. The Keg
- 7. Alouette Bistro
- 8. Hawksworth Restaurant
- 9. 1931 Gallery Bistro
- 10. Hy's Steakhouse & Cocktail Bar

#### CAFÉS & CASUAL FARE

- 11. CoCo Fresh Tea & Juice
- 12. Trees Organic Coffee
- 13. Tacofino Oasis
- 14. Railtown Café
- 15. Caffè Artigiano
- 16. Breka Bakery & Café
- 17. Holts Café Vancouver
- 18. La Taqueria Pinche Taco Shop
- 19. Starbucks
- 20. Caffè Artigiano

#### SHOPPING & AMENITIES

- 21. Rexall
- 22. Feuille Luxury
- 23. Holt Renfrew
- 24. CF Pacific Centre
- 25. Hudson's Bay
- 26. Vancouver Art Gallery
- 27. CF Pacific Centre Offices
- 28. Nordstrom
- 29. EXchange Hotel Vancouver
- 30. 017 Shop