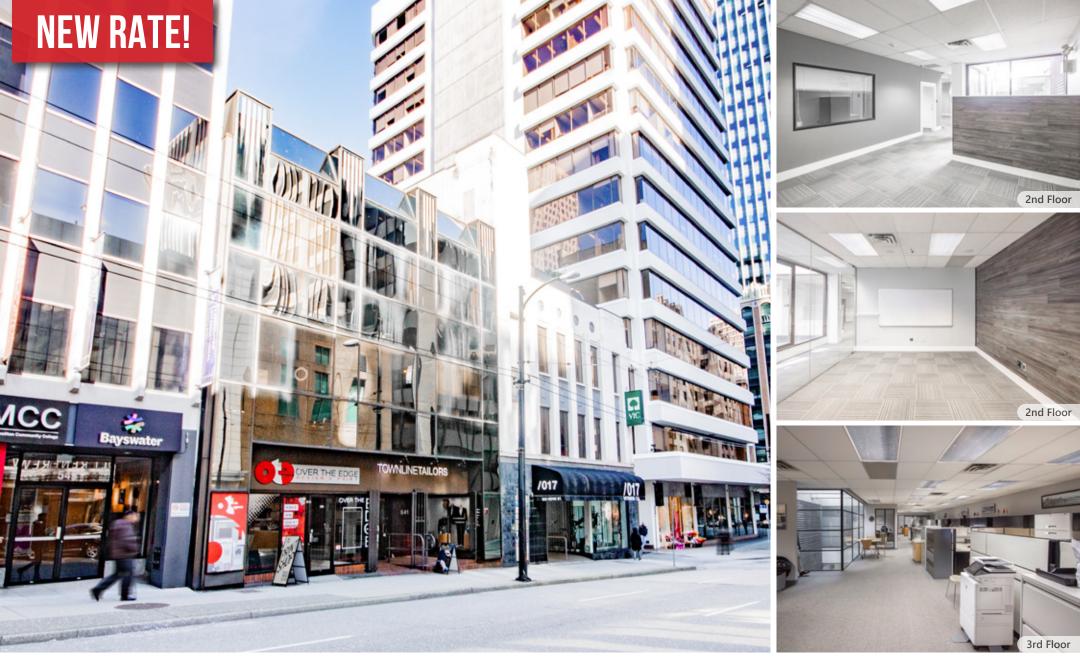

### 541 HOWE STREET EXCEPTIONAL FULL FLOOR DOWNTOWN OFFICE OPPORTUNITIES

# **THE LOCATION**

541 Howe Street is located in the heart of the Central Business District of Downtown Vancouver, ideally located on Howe Street between Dunsmuir and W Hastings Streets. The area is known as a major shopping hub, distinct with fashionable boutiques and local designers as well as several businesses and retailers servicing thousands of employees, tourists and shoppers every day. The property is strategically located across from Holt Renfew attached to Vancouver's preeminent Downtown Shopping Mall, CF Pacific Centre, which is home to the flagship locations of The Hudson's Bay Company, Starbucks Reserve, Apple, H&M, and among many others. The property is also in close proximity to many BC Transit routes, Granville Street Station and within walking distance from many public amenities, shops, hotels, popular eateries and drinking establishments.

## **THE FEATURES**

Rare full floor office opportunities located in the heart of Downtown Vancouver

Dedicated reception and direct passenger elevator access

Oversized windows providing abundant natural light