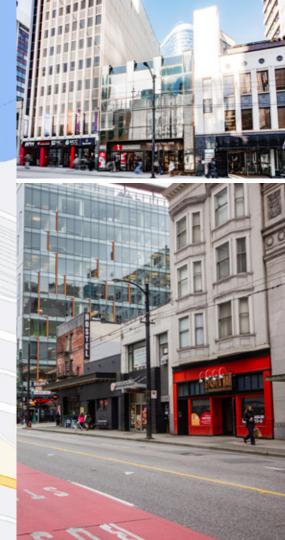

# **THE LOCATION**

541 Howe Street is located in the heart of the Central Business District of Downtown Vancouver, ideally located on Howe Street between Dunsmuir and W Hastings Streets. The area is known as a major shopping hub, distinct with fashionable boutiques and local designers as well as several businesses and retailers servicing thousands of employees, tourists and shoppers every day. The property is strategically located across from Holt Renfew attached to Vancouver's preeminent Downtown Shopping Mall, CF Pacific Centre, which is home to the flagship locations of The Hudson's Bay Company, Starbucks Reserve, Apple, H&M, and among many others. The property is also in close proximity to many BC Transit routes, Granville Street Station and within walking distance from many public amenities, shops, hotels, popular eateries and drinking establishments.